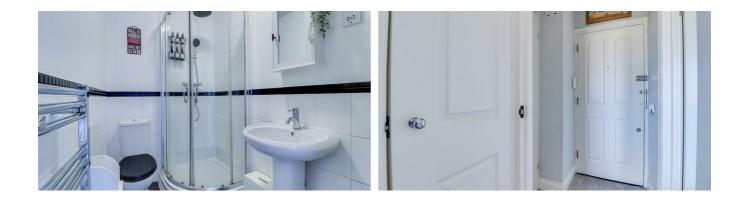

#### **Private Entrance Hall**

Intercom system, skirting, recently installed wood effect laminate flooring and doors to all rooms.

## Three-Piece Shower Room

 $6'3'' \times 4'6''$ 

Tiled shower enclosure with drencher head and secondary shower attachment, modern pedestal wash basin with chrome mixer tap, WC, chrome towel radiator, extractor fan, shaver point, partial wall tiling and floor tiling.