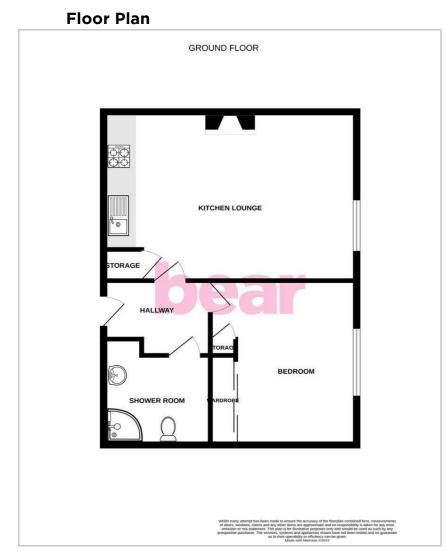

#### **Communal Entrance**

Communal entrance with entry phone system, lift service and a front door leading to:

#### **Private Entrance Hall**

Intercom system, skirting, recently installed wood effect laminate flooring and doors to all rooms.

### **Kitchen-Reception Room**

#### 14'2" × 12'7"

UPVC double glazed window to front aspect, shaker style kitchen units both wall-mounted and base level comprising; 1.5 stainless steel sink with drainer and chrome mixer tap, four ring burner electric hob with extractor hood over and an integrated oven, laminate worktops with tiled splashbacks, integral soap dispenser, space for washing machine, fridge/freezer to remain, newly installed electric radiator, skirting, recently installed wood effect laminate flooring, dining table and chairs to remain as well as TV cabinet and coffee table. There is also space for a workstation in this room.

#### **Double Bedroom**

#### 10'6" × 9'3"

UPVC double glazed window to front aspect, wardrobes to remain, newly fitted electric radiator, skirting, carpet, built-in storage cupboard.

## Three-Piece Shower Room

 $6'3'' \times 4'6''$ 

Tiled shower enclosure with drencher head and secondary shower attachment, modern pedestal wash basin with chrome mixer tap, WC, chrome towel radiator, extractor fan, shaver point, partial wall tiling and floor tiling.