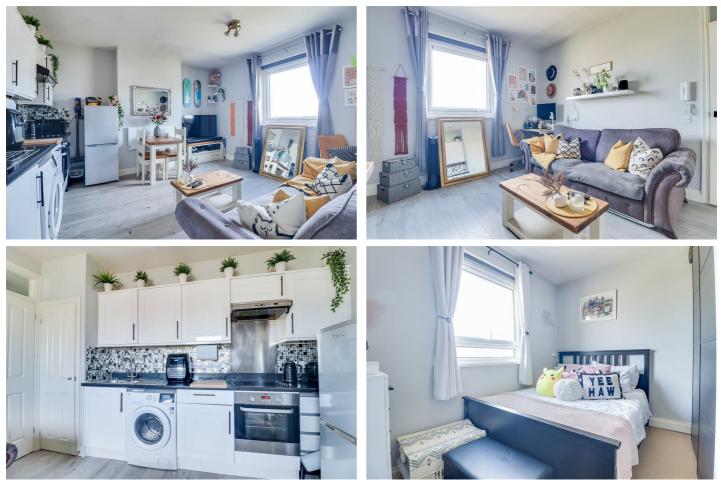

### **Kitchen-Reception Room**

#### 14'2" × 12'7"

UPVC double glazed window to front aspect, shaker style kitchen units both wall-mounted and base level comprising; 1.5 stainless steel sink with drainer and chrome mixer tap, four ring burner electric hob with extractor hood over and an integrated oven, laminate worktops with tiled splashbacks, integral soap dispenser, space for washing machine, fridge/freezer to remain, newly installed electric radiator, skirting, recently installed wood effect laminate flooring, dining table and chairs to remain as well as TV cabinet and coffee table. There is also space for a workstation in this room.

#### **Double Bedroom**

#### 10'6" × 9'3"

UPVC double glazed window to front aspect, wardrobes to remain, newly fitted electric radiator, skirting, carpet, built-in storage cupboard.