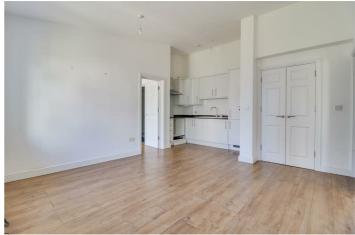

### **Kitchen-Reception Room**

16'7" × 12'9"

UPVC double glazed window to front aspect, large walk-in storage cupboard with double doors, radiator, skirting, wood effect laminate flooring, white gloss kitchen units both wall-mounted and base level comprising; integrated fridge/freezer, integrated washing machine, four ring burner hob with stainless steel extractor hood over, ceramic sink with drainer and chrome mixer tap, laminate worktops and splashbacks.