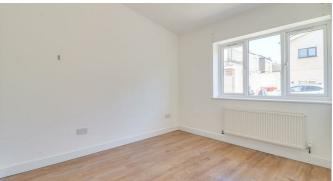

# **Bedroom Two**

10'7" × 9'1"

UPVC double glazed window to front aspect, radiator, skirting and wood effect laminate flooring.