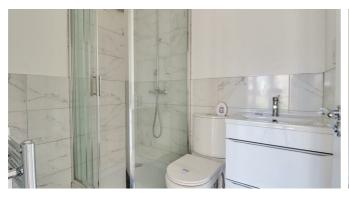

#### **En-Suite to Bedroom One**

6'6" × 5'2"

Tiled shower cubicle with drencher head and secondary shower attachment, WC, chrome towel radiator, partial wall tiling, vanity unit with wash basin and chrome mixer tap, extractor fan, floor tiling.