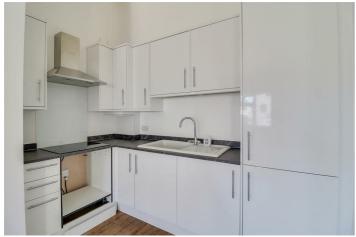

### **Kitchen-Reception Room**

16'7" × 12'9"

UPVC double glazed window to front aspect, large walk-in storage cupboard with double doors, radiator, skirting, wood effect laminate flooring, white gloss kitchen units both wall-mounted and base level comprising; integrated fridge/freezer, integrated washing machine, four ring burner hob with stainless steel extractor hood over, ceramic sink with drainer and chrome mixer tap, laminate worktops and splashbacks.