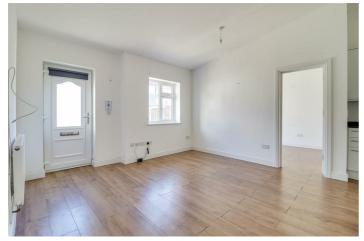

### **Kitchen-Reception Room**

16'7" × 12'9"

UPVC double glazed window to front aspect, large walk-in storage cupboard with double doors, radiator, skirting, wood effect laminate flooring, white gloss kitchen units both wall-mounted and base level comprising; integrated fridge/freezer, integrated washing machine, four ring burner hob with stainless steel extractor hood over, ceramic sink with drainer and chrome mixer tap, laminate worktops and splashbacks.

#### **Bedroom One**

11'1" × 9'2"

UPVC double glaze bifolding doors for access to the private garden, access to the en-suite, radiator, skirting and wood effect laminate flooring.