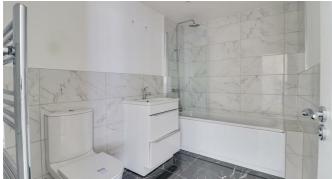

#### **Three-Piece Family Bathroom**

9'3" × 6'2"

Tiled bath area with shower over, vanity unit with wash basin, WC, chrome towel radiator, extractor fan, spotlighting, partial wall tiling and a tiled floor.