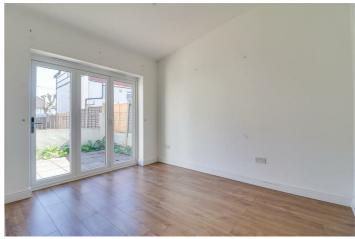

### **Kitchen-Reception Room**

16'7" × 12'9"

UPVC double glazed window to front aspect, large walk-in storage cupboard with double doors, radiator, skirting, wood effect laminate flooring, white gloss kitchen units both wall-mounted and base level comprising; integrated fridge/freezer, integrated washing machine, four ring burner hob with stainless steel extractor hood over, ceramic sink with drainer and chrome mixer tap, laminate worktops and splashbacks.