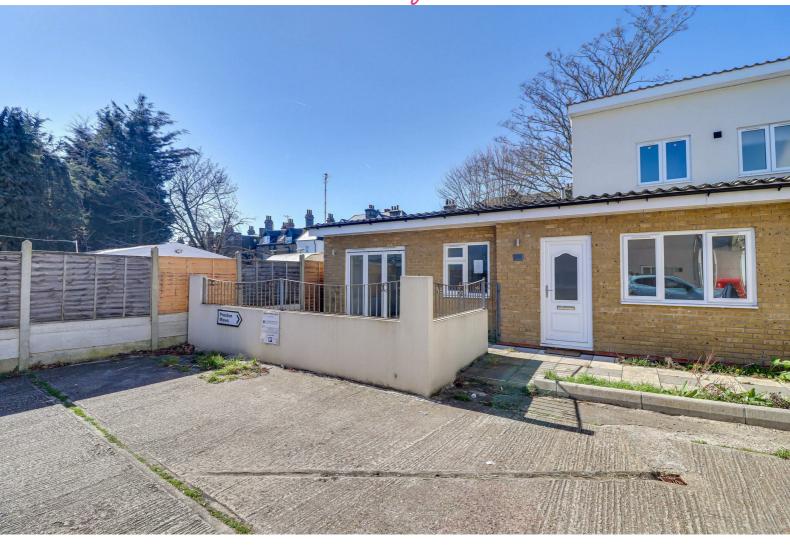

#### **Parking/Frontage**

Accessed via Preston Road there are two allocated parking spaces to the far-right of the parking area, a UPVC double glazed obscured front door leading to:

#### **Private Garden**

Private front garden, retaining wall with railings and a swing gate, a paved patio with access through bifold doors to bedroom one.