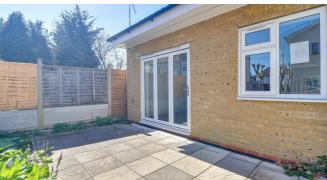

#### **Bedroom One**

11'1" × 9'2"

UPVC double glaze bifolding doors for access to the private garden, access to the en-suite, radiator, skirting and wood effect laminate flooring.

#### **Private Garden**

Private front garden, retaining wall with railings and a swing gate, a paved patio with access through bifold doors to bedroom one.