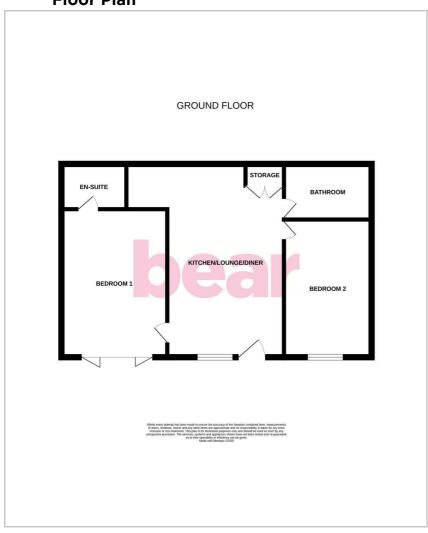

## Floor Plan

### **Kitchen-Reception Room**

16'7" × 12'9"

UPVC double glazed window to front aspect, large walk-in storage cupboard with double doors, radiator, skirting, wood effect laminate flooring, white gloss kitchen units both wall-mounted and base level comprising; integrated fridge/freezer, integrated washing machine, four ring burner hob with stainless steel extractor hood over, ceramic sink with drainer and chrome mixer tap, laminate worktops and splashbacks.

#### **Bedroom One**

11'1" × 9'2"

UPVC double glaze bifolding doors for access to the private garden, access to the en-suite, radiator, skirting and wood effect laminate flooring.

#### **En-Suite to Bedroom One**

6'6" × 5'2"

Tiled shower cubicle with drencher head and secondary shower attachment, WC, chrome towel radiator, partial wall tiling, vanity unit with wash basin and chrome mixer tap, extractor fan, floor tiling.

# **Bedroom Two**

10'7" × 9'1"

UPVC double glazed window to front aspect, radiator, skirting and wood effect laminate flooring.

#### **Three-Piece Family Bathroom**

9'3" × 6'2"

Tiled bath area with shower over, vanity unit with wash basin, WC, chrome towel radiator, extractor fan, spotlighting, partial wall tiling and a tiled floor.

#### **Parking/Frontage**

Accessed via Preston Road there are two allocated parking spaces to the far-right of the parking area, a UPVC double glazed obscured front door leading to: