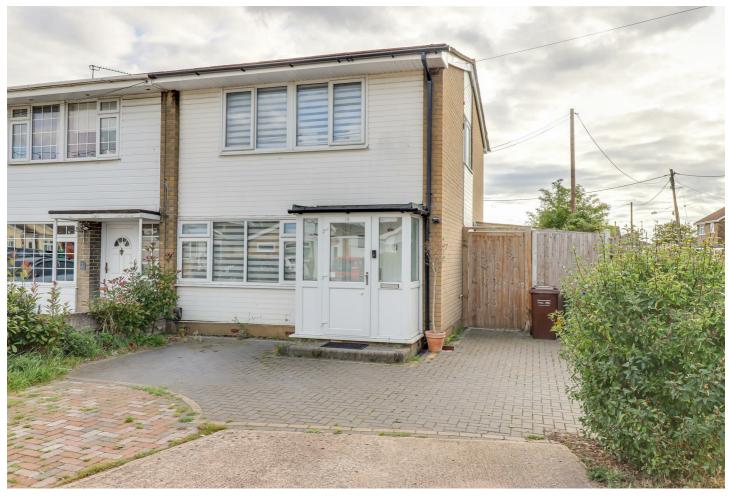

## Spanbeek Road, Canvey Island £300,000

\* LARGE DRIVEWAY AND REAR WORKSHOP \* TWO RECEPTION ROOMS \* SOUGHT AFTER RESIDENTIAL LOCATION \* A superb family home that offers bright and spacious accommodation throughout and boasting an impressive kitchen diner, a generous lounge area and an additional reception/play room to the rear leading out to the garden. Upstairs, there are three good size bedrooms, a shower room and a separate WC. The house is in a favourable location close to excellent schools, Canvey High Street shopping facilities and major transport links. Smallgains playing fields and the sea wall are also both close by.

- Semi detached Family Home
- Two reception room
- Driveway for two large vehicles
- Shower Room on both levels
- Favoured schools such as Leigh Beck and Castle View
  Sea Wall close by Secondary School
- Three good sized bedrooms
- Kitchen Dining area
- South Facing Rear Garden
- Popular residential close to small gains playing fields