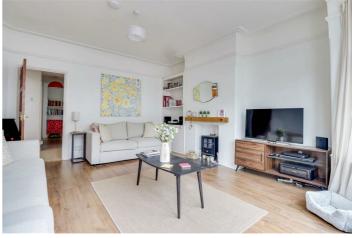

### Lounge

17'0" into the bay x 14'7"

Coved ceiling, picture rails, built in book case with storage cupboard and shelving, feature fireplace with a tiled hearth and an electric fire, double glazed leadlight bay windows to the front, laminae flooring, radiator.