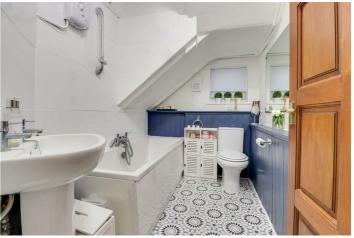

### **Bathroom**

8'5" x 5'9"

Obscured double glazed window to the side, paneled bath with a shower attachment, low-level w/c, pedestal wash basin, part tiled and wood paneled walls, lino flooring.