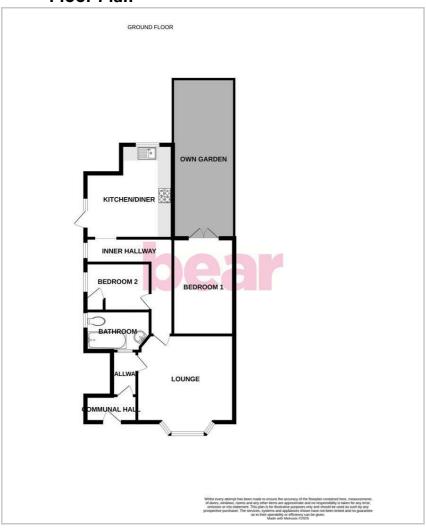

### Floor Plan

### Lounge

17'0" into the bay x 14'7"

Coved ceiling, picture rails, built in book case with storage cupboard and shelving, feature fireplace with a tiled hearth and an electric fire, double glazed leadlight bay windows to the front, laminae flooring, radiator.

### **Bedroom One**

17'3" x 8'4"

Smooth ceiling with a pendant light, double glazed French doors and window to the rear opening out onto the garden, radiator, carpet.

### **Bedroom Two**

10'0" x 8'11"

Storage cupboard, double glazed window to the side, radiator, carpet.

### **Bathroom**

8'5" x 5'9"

Obscured double glazed window to the side, paneled bath with a shower attachment, low-level w/c, pedestal wash basin, part tiled and wood paneled walls, lino flooring.

### **Kitchen-Diner**

13'8" > 10'2" x 10'4"

Smooth ceiling, double glazed window to the rear, UPVC double glazed door and double glazed window to the side giving access to the side ally and garden. Kitchen comprising of; wall and base level units with a roll edge laminate worktop, integrated oven, space for a washing machine, space for a fridge, space for a freezer, 1.5 stainless steel sink and drainer with a chrome tap, integrated four ring electric hob with an extractor fan above, tiled splashback, lino flooring, radiator.

### **West Facing Rear Garden**

Commences with a patio area, shingled area with attractive planting, lawned area with a raised sleeper bed rear border with shrub and tree planting, outside storage unit.