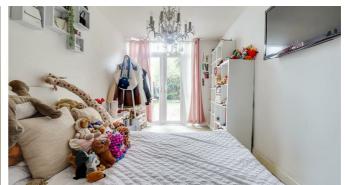

### **Bedroom One**

17'3" x 8'4"

Smooth ceiling with a pendant light, double glazed French doors and window to the rear opening out onto the garden, radiator, carpet.

### **Bedroom Two**

10'0" x 8'11"

Storage cupboard, double glazed window to the side, radiator, carpet.