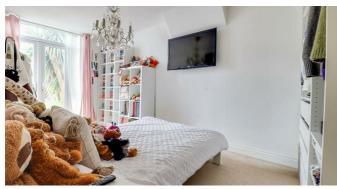

### **Bedroom One**

17'3" x 8'4"

Smooth ceiling with a pendant light, double glazed French doors and window to the rear opening out onto the garden, radiator, carpet.

### **Bedroom Two**

10'0" x 8'11"

Storage cupboard, double glazed window to the side, radiator, carpet.