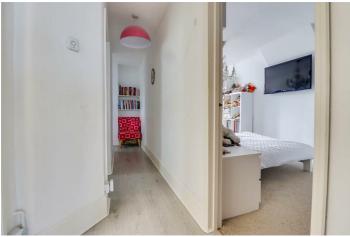

### 'L' Shaped Inner Hallway

Pendant light, built in shelving, double glazed window to the side, laminate flooring.

### **Bedroom One**

17'3" x 8'4"

Smooth ceiling with a pendant light, double glazed French doors and window to the rear opening out onto the garden, radiator, carpet.

### **Bedroom Two**

10'0" x 8'11"

Storage cupboard, double glazed window to the side, radiator, carpet.