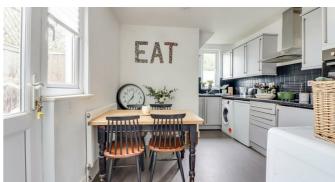

### **Kitchen-Diner**

13'8" > 10'2" x 10'4"

Smooth ceiling, double glazed window to the rear, UPVC double glazed door and double glazed window to the side giving access to the side ally and garden. Kitchen comprising of; wall and base level units with a roll edge laminate worktop, integrated oven, space for a washing machine, space for a fridge, space for a freezer, 1.5 stainless steel sink and drainer with a chrome tap, integrated four ring electric hob with an extractor fan above, tiled splashback, lino flooring, radiator.