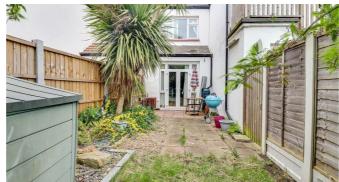

### **West Facing Rear Garden**

Commences with a patio area, shingled area with attractive planting, lawned area with a raised sleeper bed rear border with shrub and tree planting, outside storage unit.