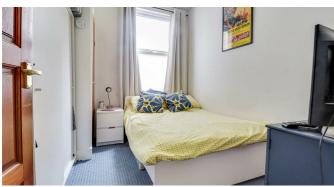

### **Bedroom One**

17'3" x 8'4"

Smooth ceiling with a pendant light, double glazed French doors and window to the rear opening out onto the garden, radiator, carpet.

### **Bedroom Two**

10'0" x 8'11"

Storage cupboard, double glazed window to the side, radiator, carpet.