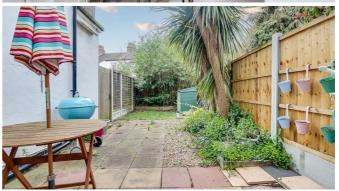

### **West Facing Rear Garden**

Commences with a patio area, shingled area with attractive planting, lawned area with a raised sleeper bed rear border with shrub and tree planting, outside storage unit.