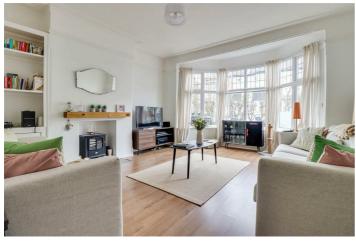

### Lounge

17'0" into the bay x 14'7"

Coved ceiling, picture rails, built in book case with storage cupboard and shelving, feature fireplace with a tiled hearth and an electric fire, double glazed leadlight bay windows to the front, laminae flooring, radiator.