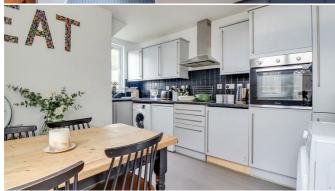

### **Kitchen-Diner**

13'8" > 10'2" x 10'4"

Smooth ceiling, double glazed window to the rear, UPVC double glazed door and double glazed window to the side giving access to the side ally and garden. Kitchen comprising of; wall and base level units with a roll edge laminate worktop, integrated oven, space for a washing machine, space for a fridge, space for a freezer, 1.5 stainless steel sink and drainer with a chrome tap, integrated four ring electric hob with an extractor fan above, tiled splashback, lino flooring, radiator.