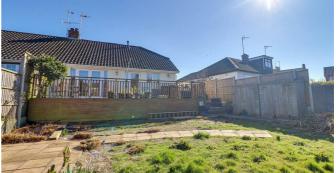

#### Rear Garden

Commences with a raised and spacious sun deck (wheelchair accessible) with a slope down to the lawn, where there are planting borders, a hardstanding area for the two sheds (which will remain), a secondary hardstanding area which could be used as a patio, wide gated side access to driveway.