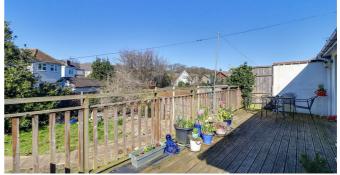

#### Rear Garden

Commences with a raised and spacious sun deck (wheelchair accessible) with a slope down to the lawn, where there are planting borders, a hardstanding area for the two sheds (which will remain), a secondary hardstanding area which could be used as a patio, wide gated side access to driveway.