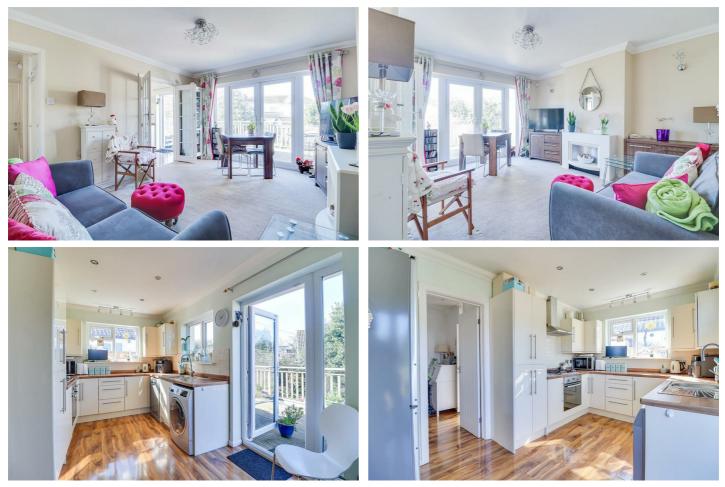

#### Lounge

UPVC double glazed French doors to sun deck/garden and double glazed windows adjacent, radiator, wall lights, coving, feature fireplace, carpet and further double doors through to:

#### Kitchen

UPVC double glazed door to rear garden, two double glazed windows to rear and side aspects, modern fitted kitchen comprised of; oven, hob with extractor over, space for washing machine and dishwasher, sink with drainer and mixer tap, wood effect laminate worktops and tiled splashback, spotlighting, wood effect laminate flooring.