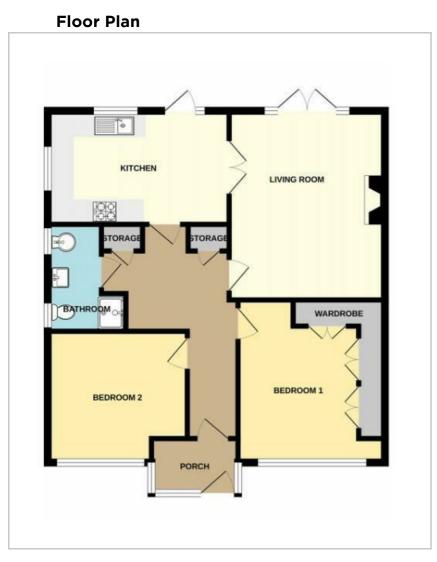

#### **Parking/Frontage**

Parking for three on the front drive with garden wall, planting borders and wide gated side access to garden.

#### **Front Porch**

UPVC doors and windows, storage space and a further door through to:

#### **Entrance Hall**

Two storsage cupboards (one with boiler and airing space and one with meters and storage), radiator, coving, wood effect laminate flooring, doors to all rooms.

#### Lounge

UPVC double glazed French doors to sun deck/garden and double glazed windows adjacent, radiator, wall lights, coving, feature fireplace, carpet and further double doors through to:

#### Kitchen

UPVC double glazed door to rear garden, two double glazed windows to rear and side aspects, modern fitted kitchen comprised of; oven, hob with extractor over, space for washing machine and dishwasher, sink with drainer and mixer tap, wood effect laminate worktops and tiled splashback, spotlighting, wood effect laminate flooring.

#### **Bedroom One**

UPVC double glazed window to front aspect, large set of fitted wardrobes, coving, radiator, skirting and carpet.

#### **Bedroom Two**

UPVC double glazed window to front aspect, double bedroom, radiator, coving, skirting and carpet.

## Four-Piece Shower Room 8'2 x 5'6

Two UPVC obscured double glazed windows to rear aspect, white suite with shower cubicle, wash basin in combined vanity unit with WC and bidet, tiled floor and walls, spotlighting.

#### Rear Garden

Commences with a raised and spacious sun deck (wheelchair accessible) with a slope down to the lawn, where there are planting borders, a hardstanding area for the two sheds (which will remain), a secondary hardstanding area which could be used as a patio, wide gated side access to driveway.