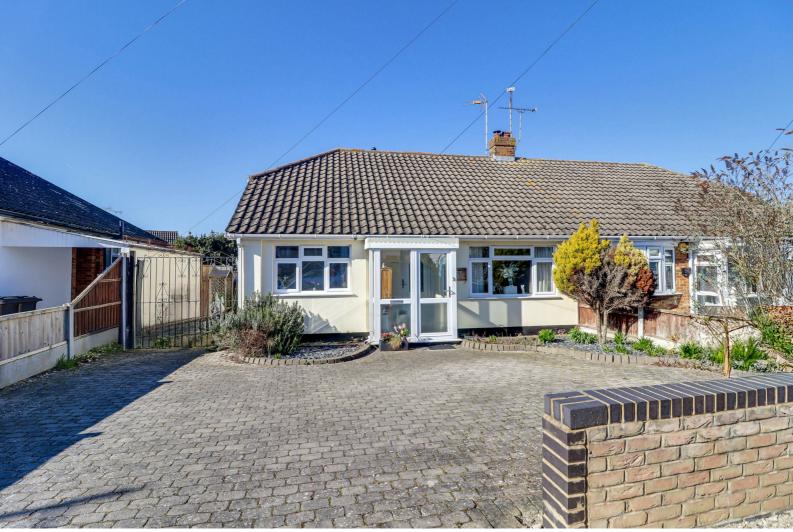

\* £375,000 - £400,000 \* PARKING FOR THREE VEHICLES \* DOUBLE FRONTED \* VERY QUIET LOCATION NEAR BELFAIRS WOODS \* GREAT SCHOOL CATCHMENT \* SHORT DRIVE TO LEIGH STATION AND THE BROADWAY \* VERY WELL-KEPT BUNGALOW WITH DOUBLE BEDROOMS \* FOUR-PIECE SHOWER ROOM \* This deceptively spacious, double fronted two double bedroom bungalow is nestled down a quiet road in very close proximity to Belfairs Woods and in a great school catchment area! The accommodation is comprised of; parking for three on the front driveway, an entrance porch and separate hallway with storage cupboards, two double bedrooms to the front with the master having a range of fitted wardrobes, a modern fitted kitchen with stylish gloss units, a functional four-piece shower room with bidet (could reinstall a bath) and a bright lounge-diner with french doors out to the large rear garden. For schooling, Fairways Primary and Belfairs Academy are within catchment with the prestigious grammar schools in close proximity, as well as; Belfairs Woods and Golf Course, amenities, bus links and quick access to the A127. Leigh Station is only a short drive away for London commuters and the popular Leigh Broadway and Old Leigh aren't far either! The home is available to view now!

## Moor Park Gardens Leigh-On-Sea £375,000 Price Guide

- Parking for three vehicles on the front drive
- Two bright double bedrooms
- Lounge-diner with French doors out to the sun deck
- Entrance hall with two storage cupboards
- Very quiet location nearby Belfairs Woods and Golf Course

#### **Parking/Frontage**

Parking for three on the front drive with garden wall, planting borders and wide gated side access to garden.