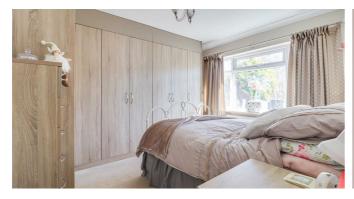

#### **Bedroom One**

UPVC double glazed window to front aspect, large set of fitted wardrobes, coving, radiator, skirting and carpet.