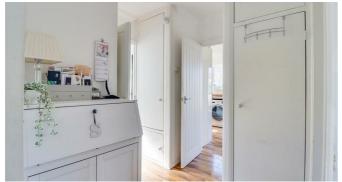

#### **Entrance Hall**

Two storsage cupboards (one with boiler and airing space and one with meters and storage), radiator, coving, wood effect laminate flooring, doors to all rooms.