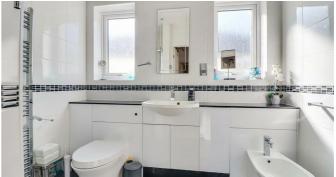

## Four-Piece Shower Room 8'2 x 5'6

Two UPVC obscured double glazed windows to rear aspect, white suite with shower cubicle, wash basin in combined vanity unit with WC and bidet, tiled floor and walls, spotlighting.