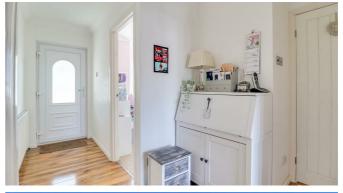

#### **Front Porch**

UPVC doors and windows, storage space and a further door through to:

#### **Entrance Hall**

Two storsage cupboards (one with boiler and airing space and one with meters and storage), radiator, coving, wood effect laminate flooring, doors to all rooms.