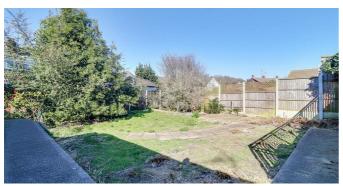

#### Rear Garden

Commences with a raised and spacious sun deck (wheelchair accessible) with a slope down to the lawn, where there are planting borders, a hardstanding area for the two sheds (which will remain), a secondary hardstanding area which could be used as a patio, wide gated side access to driveway.