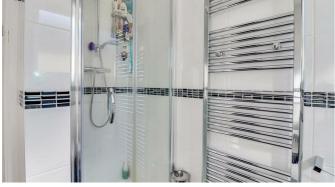

## Four-Piece Shower Room 8'2 x 5'6

Two UPVC obscured double glazed windows to rear aspect, white suite with shower cubicle, wash basin in combined vanity unit with WC and bidet, tiled floor and walls, spotlighting.