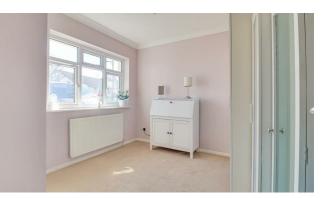

#### **Bedroom One**

UPVC double glazed window to front aspect, large set of fitted wardrobes, coving, radiator, skirting and carpet.

#### **Bedroom Two**

UPVC double glazed window to front aspect, double bedroom, radiator, coving, skirting and carpet.