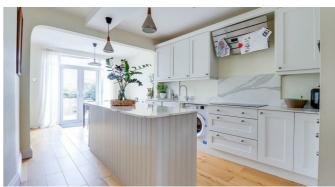

#### **Kitchen-Diner**

22'5" x 10'8" > 10'5"

Modern shaker style kitchen comprising of; wall and base level units with a square edge quartz worktop, inset ceramic butler sink with draining grooves, integrated induction five ring hob with quartz splashbacks and an extractor fan above, integrated washing machine, integrated fridge freezer, integrated oven and grill, pan drawers, island with a breakfast bar, space for a tumble dryer, smooth ceiling with inset spotlights and feature pendant lights, wood flooring, double glazed French doors leading out to the garden with adjacent double glazed sidelights, radiator, opens through back to the hallway.