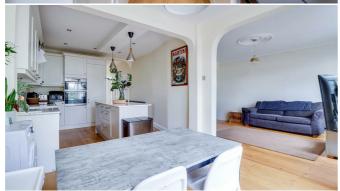

### Lounge

17'10" into the bay x 12'8"

Smooth coved ceiling with a ceiling rose and a pendant light, feature fireplace with a wooden surround and a tiled hearth, working log burner, double glazed patio doors to the rear with an adjacent double glazed windows leading out to the garden, vertical column radiator, oak flooring, opening to:

#### **Kitchen-Diner**

22'5" x 10'8" > 10'5"

Modern shaker style kitchen comprising of; wall and base level units with a square edge quartz worktop, inset ceramic butler sink with draining grooves, integrated induction five ring hob with quartz splashbacks and an extractor fan above, integrated washing machine, integrated fridge freezer, integrated oven and grill, pan drawers, island with a breakfast bar, space for a tumble dryer, smooth ceiling with inset spotlights and feature pendant lights, wood flooring, double glazed French doors leading out to the garden with adjacent double glazed sidelights, radiator, opens through back to the hallway.