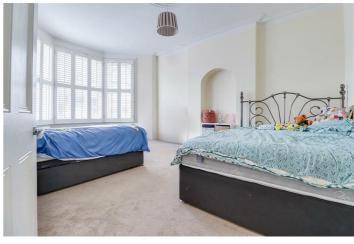

## **Bedroom One**

17'1" x 11'10"

Smooth coved ceiling with a ceiling rose and a pendant light, double glazed bay windows to the front with fitted shutter blinds, two column radiators, carpet, access to:

#### **Bedroom Two**

17'2" x 11'11"

Smooth coved ceiling with a ceiling rose, double glazed windows to the front with fitted shutter blinds, two radiators, carpet.