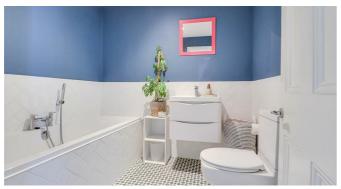

#### **Bathroom**

7'4" x 6'3"

Smooth ceiling with inset spotlights, extractor fan, tiled bath with a shower attachment, wall hung vanity units wash basin, low-level w/c, part tiled walls, tiled flooring, chrome heated towel rail.