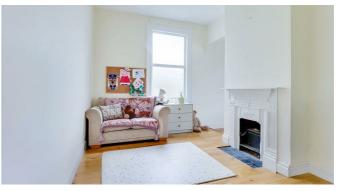

### Lounge

17'10" into the bay x 12'8"

Smooth coved ceiling with a ceiling rose and a pendant light, feature fireplace with a wooden surround and a tiled hearth, working log burner, double glazed patio doors to the rear with an adjacent double glazed windows leading out to the garden, vertical column radiator, oak flooring, opening to: