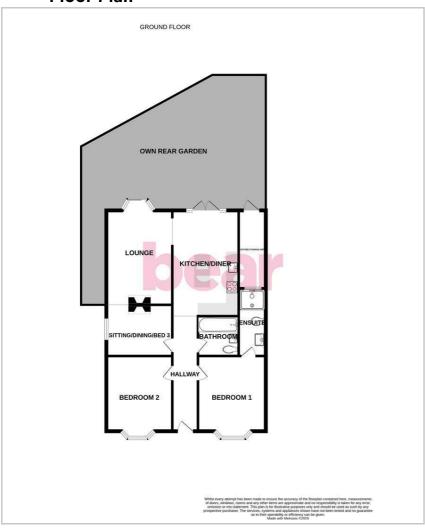

ic butler sink with draining grooves, integrated induction five ring hob with quartz splashbacks and an extractor fan above, integrated washing machine, integrated fridge freezer, integrated oven and grill, pan drawers, island with a breakfast bar, space for a tumble dryer, smooth ceiling with inset spotlights and feature pendant lights, wood flooring, double glazed French doors leading out to the garden with adjacent double glazed sidelights, radiator, opens through back to the hallway.

#### Own Rear Garden

Commences with a raised decking area with the remainder patioed with raised flower and shrub borders, storage shed, outside tap, outside lighting

# **Garden Storage Unit**

16'3" x 3'5"

Skylight window, wood panelled walls, decked flooring, tap.





















## Floor Plan







# Area Map



# **Viewing**

Please contact our Leigh-on-Sea Office on 01702 887 496 if you wish to arrange a viewing appointment for this property or require further information.

#### **Energy Efficiency Graph**



These particulars, whilst believed to be accurate are set out as a general outline only for guidance and do not constitute any part of an offer or contract. Intending purchasers should not rely on them as statements of representation of fact, but must satisfy themselves by inspection or otherwise as to their accuracy. No person in this firms employment has the authority to make or give any representation or warranty in respect of the property.