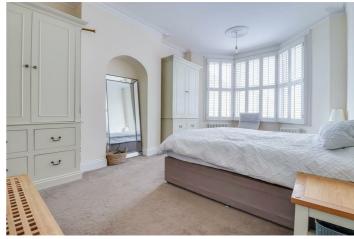

## **Bedroom One**

17'1" x 11'10"

Smooth coved ceiling with a ceiling rose and a pendant light, double glazed bay windows to the front with fitted shutter blinds, two column radiators, carpet, access to: