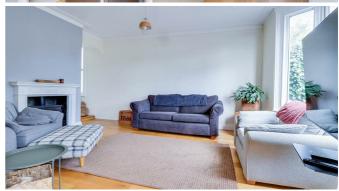

### Lounge

17'10" into the bay x 12'8"

Smooth coved ceiling with a ceiling rose and a pendant light, feature fireplace with a wooden surround and a tiled hearth, working log burner, double glazed patio doors to the rear with an adjacent double glazed windows leading out to the garden, vertical column radiator, oak flooring, opening to: