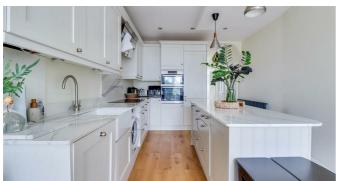

#### **Kitchen-Diner**

22'5" x 10'8" > 10'5"

Modern shaker style kitchen comprising of; wall and base level units with a square edge quartz worktop, inset ceramic butler sink with draining grooves, integrated induction five ring hob with quartz splashbacks and an extractor fan above, integrated washing machine, integrated fridge freezer, integrated oven and grill, pan drawers, island with a breakfast bar, space for a tumble dryer, smooth ceiling with inset spotlights and feature pendant lights, wood flooring, double glazed French doors leading out to the garden with adjacent double glazed sidelights, radiator, opens through back to the hallway.