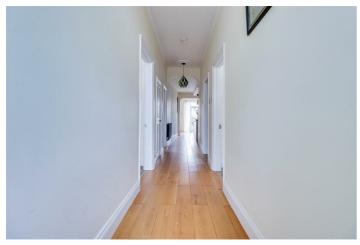

#### **Hallway**

19'10" x 3'9"

Smooth coved ceiling with two ceiling roses and pendant lights, solid wood entrance door to the front with a window above, wood flooring, cupboard housing the utility meters.