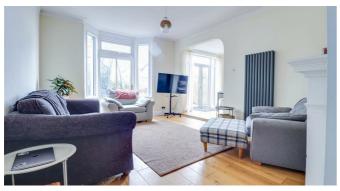

### Lounge

17'10" into the bay x 12'8"

Smooth coved ceiling with a ceiling rose and a pendant light, feature fireplace with a wooden surround and a tiled hearth, working log burner, double glazed patio doors to the rear with an adjacent double glazed windows leading out to the garden, vertical column radiator, oak flooring, opening to: