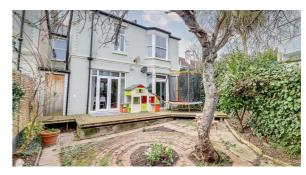

#### Own Rear Garden

Commences with a raised decking area with the remainder patioed with raised flower and shrub borders, storage shed, outside tap, outside lighting

# **Garden Storage Unit**

16'3" x 3'5"

Skylight window, wood panelled walls, decked flooring, tap.