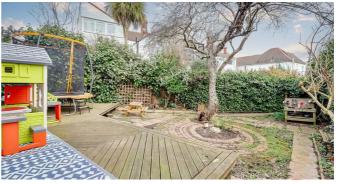

#### Own Rear Garden

Commences with a raised decking area with the remainder patioed with raised flower and shrub borders, storage shed, outside tap, outside lighting