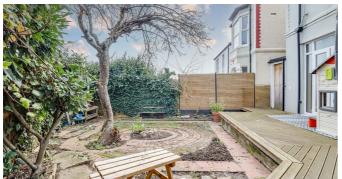

#### Own Rear Garden

Commences with a raised decking area with the remainder patioed with raised flower and shrub borders, storage shed, outside tap, outside lighting