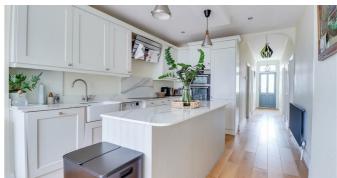

#### **Kitchen-Diner**

22'5" x 10'8" > 10'5"

Modern shaker style kitchen comprising of; wall and base level units with a square edge quartz worktop, inset ceramic butler sink with draining grooves, integrated induction five ring hob with quartz splashbacks and an extractor fan above, integrated washing machine, integrated fridge freezer, integrated oven and grill, pan drawers, island with a breakfast bar, space for a tumble dryer, smooth ceiling with inset spotlights and feature pendant lights, wood flooring, double glazed French doors leading out to the garden with adjacent double glazed sidelights, radiator, opens through back to the hallway.