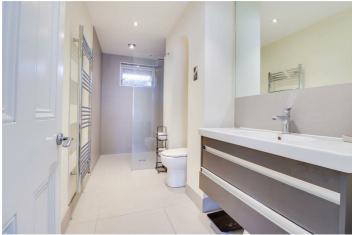

# **En-Suite**

12'11" x 5'0"

Smooth ceiling with inset spotlights, obscured double glazed window to the rear, large walk in shower enclosure, low-level w/c, wall hung vanity unit wash basin, chrome heated towel rail, part tiled walls, tiled floor.

#### **Bathroom**

7'4" x 6'3"

Smooth ceiling with inset spotlights, extractor fan, tiled bath with a shower attachment, wall hung vanity units wash basin, low-level w/c, part tiled walls, tiled flooring, chrome heated towel rail.