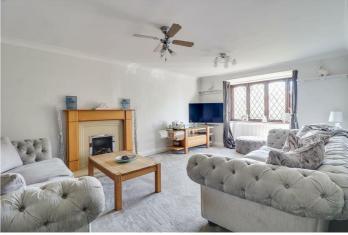

#### **Front Lounge**

24" into the bay x 12'1"

Leadlight bay fronted window, two double radiators, feature fireplace, coving, skirting and carpet.