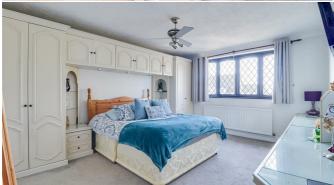

#### **Bedroom One**

18'8" x 12'1"

Leadlight window to front aspect, large set of built-in wardrobes, access to en-suite, radiator, coving, skirting and carpet.