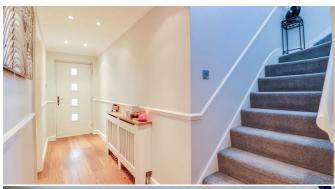

#### **Entrance Hall**

Access to downstairs WC, storage cupboard, radiator with decorative wooden cover, spotlighting, coving, dado rail, skirting and Karndean flooring.

#### **First Floor Landing**

Obscured window to side aspect, storage cupboard, loft access, coping, dado rail, skirting and carpet.