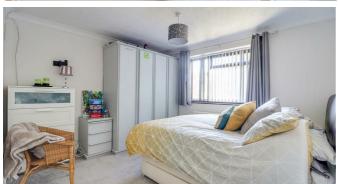

#### **Bedroom Two**

13'1" x 12'1'

Leadlight window to front aspect, double radiator, coving, skirting and carpet.

#### **Bedroom Three**

10'10" x 12'1'

Window to rear aspect, coving, radiator, skirting and carpet.

#### **Bedroom Four**

10'10" x 12'1"

Window to rear aspect, coving, radiator, skirting and carpet