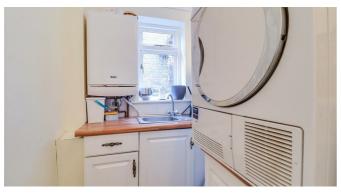

# **Utility Room**

Obscured window to side aspect, wall-mounted boiler, base level kitchen units with laminate worktops and a stainless steel sink with drainer, space for appliances, coving, radiator, skirting and Karndean flooring.