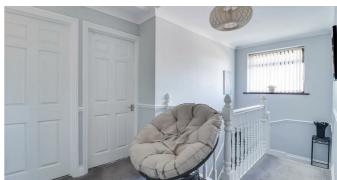

#### **Bedroom Two**

13'1" x 12'1'

Leadlight window to front aspect, double radiator, coving, skirting and carpet.

#### **Bedroom Three**

10'10" x 12'1'

Window to rear aspect, coving, radiator, skirting and carpet.

#### **Bedroom Four**

10'10" x 12'1"

Window to rear aspect, coving, radiator, skirting and carpet