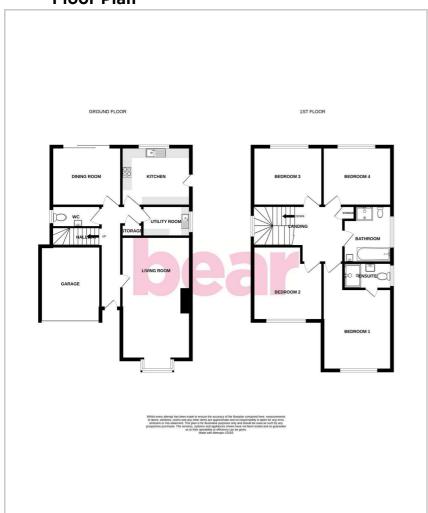

x 12'1'

Leadlight window to front aspect, double radiator, coving, skirting and carpet.

#### **Bedroom Three**

10'10" x 12'1'

Window to rear aspect, coving, radiator, skirting and carpet.

#### **Bedroom Four**

10'10" x 12'1"

Window to rear aspect, coving, radiator, skirting and carpet

## **Four-Piece Family Bathroom**

Obscured window to side aspect, tiled shower cubicle with power shower, paneled bath with shower attachment, pedestal wash basin with chrome taps, low-level WC, wall cladding, wood effect lino flooring.

#### Garden

Decked seating area with the remainder laid to lawn with planting borders, fencing, side access and a rear deck area with integral hot tub to remain.

### Garage

13'5" x 9'10"

Single garage with an up and over door.





















# Floor Plan







# Area Map



# Viewing

Please contact our Leigh-on-Sea Office on 01702 887 496 if you wish to arrange a viewing appointment for this property or require further information.

## **Energy Efficiency Graph**



These particulars, whilst believed to be accurate are set out as a general outline only for guidance and do not constitute any part of an offer or contract. Intending purchasers should not rely on them as statements of representation of fact, but must satisfy themselves by inspection or otherwise as to their accuracy. No person in this firms employment has the authority to make or give any representation or warranty in respect of the property.