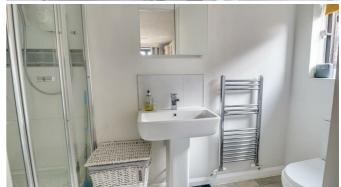

#### **En-suite to Bedroom One**

Obscured window to side aspect, tiled shower cubicle, modern pedestal wash basin with chrome mixer tap and a tiled splashback, chrome towel radiator, low-level WC, spotlighting, skirting and wood effect lino flooring.