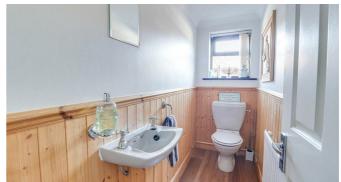

#### Downstairs W/C

Obscured window to side aspect, wash basin with chrome taps, low-level WC, radiator, coving, wall cladding and wood effect laminate flooring.