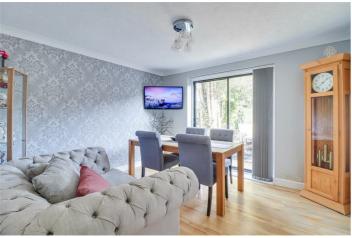

#### **Dining Room**

10'9" x 12'1"

Sliding door for direct garden access, double radiator, coving, skirting and wooden flooring.