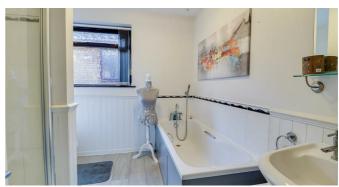

## **Four-Piece Family Bathroom**

Obscured window to side aspect, tiled shower cubicle with power shower, paneled bath with shower attachment, pedestal wash basin with chrome taps, low-level WC, wall cladding, wood effect lino flooring.