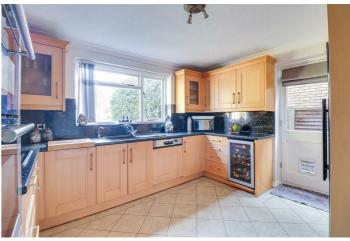

#### Kitchen

10'9" x 12'1"

Window to rear aspect overlooking the garden as well as a side door, shaker style kitchen units both wall-mounted and base level comprising; integrated dishwasher, four ring burner Bosch gas hob with extractor over, space for a large American style fridge/freezer, space for a wine refrigerator, composite sink and drainer with chrome mixer tap set into granite effect worktops and splashbacks, coving, skirting and tile effect flooring.