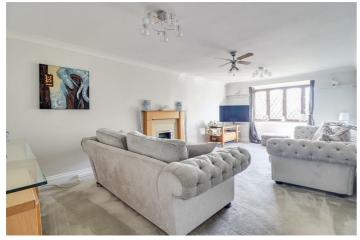

#### **Front Lounge**

24" into the bay x 12'1"

Leadlight bay fronted window, two double radiators, feature fireplace, coving, skirting and carpet.

#### **Dining Room**

10'9" x 12'1"

Sliding door for direct garden access, double radiator, coving, skirting and wooden flooring.