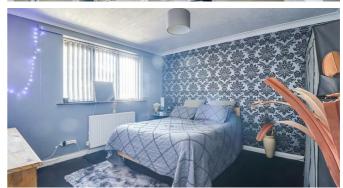

#### **Bedroom Two**

13'1" x 12'1'

Leadlight window to front aspect, double radiator, coving, skirting and carpet.

#### **Bedroom Three**

10'10" x 12'1'

Window to rear aspect, coving, radiator, skirting and carpet.

#### **Bedroom Four**

10'10" x 12'1"

Window to rear aspect, coving, radiator, skirting and carpet