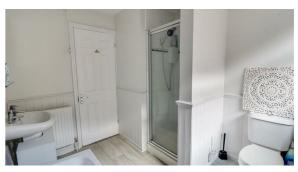

#### **En-suite to Bedroom One**

Obscured window to side aspect, tiled shower cubicle, modern pedestal wash basin with chrome mixer tap and a tiled splashback, chrome towel radiator, low-level WC, spotlighting, skirting and wood effect lino flooring.