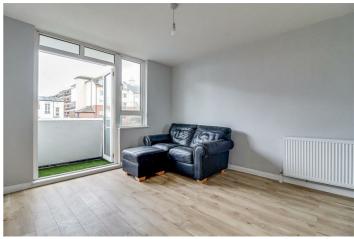

## **Reception Area**

16'4 x 10'6

UPVC double glazed french doors and sidelights leading onto a private balcony, storage heaters, wood effect laminate flooring.

# **Private Balcony**

Astroturf flooring.