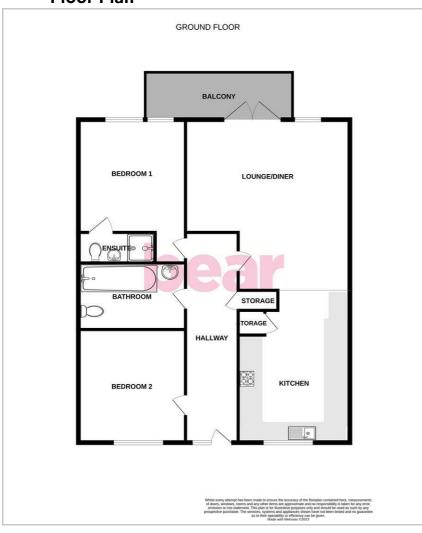

# Floor Plan

#### **Entrance Hall**

15'7 x 3'2

Wooden entrance door, storage heater, wood effect laminate flooring.

# **Kitchen**

10'6 x 7'3

UPVC double glazed window to front aspect, fitted wall and base level units with a laminate rolled edge worktop, two storage cupboards, serving hatch, electric oven and hob, stainless steel sink and drainer with mixer tap, space for a washing machine, space for a fridge/freezer, wood effect laminate flooring.

## **Reception Area**

16'4 x 10'6

UPVC double glazed french doors and sidelights leading onto a private balcony, storage heaters, wood effect laminate flooring.

#### **Bedroom One**

11'8 x 9'3

UPVC double glazed window to rear aspect, storage heater, wood effect laminate flooring.

# **Bedroom Two**

9'2 x 7'7

Double glazed window to front aspect, wood effect laminate flooring

# **Private Balcony**

Astroturf flooring.

#### **Bathroom**

9'2 x 4'4

Three-piece suite comprising of; bath with shower over, low-level WC, pedestal wash basin, tiled walls, wood effect laminate flooring.

#### **En-suite to Master**

6 x 3

Shower cubicle, wash basin, toilet, tiles walls and wood effect laminate flooring.