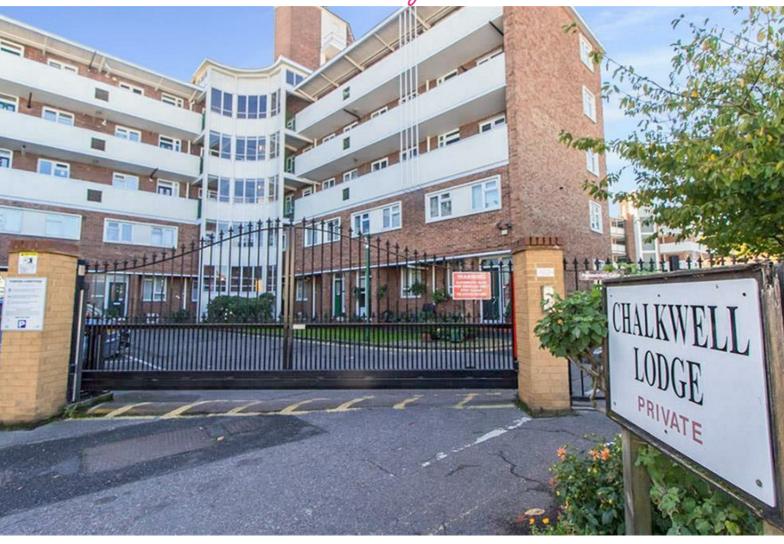

# oear

Estate Agents

GARAGE INCLUDED \* NO ONWARD CHAIN \* COMPLETELY RENOVATED \* EXTRA EN-SUITE \* GATED PARKING WITHIN DEVELOPMENT \* LONG HEALTHY LEASE \* IDEAL FIRST-TIME PURCHASE OR FOR INVESTMENT \* BALCONY \* NEW LIFT ACCESS \* A superb renovated two-bedroom first-floor apartment situated within a secure gated complex and ideally located with direct access to convenient bus links and excellent amenities. The apartment benefits from a spacious open plan modern fitted kitchenreception room, a three-piece bathroom as well as two good size bedrooms, an en-suite to master and a garage. Within close proximity, you will find access to local train lines to London, as well as Chalkwell Park, the Palace Theatre, and the seafront. The location is ideal for commuters and those looking to be close to the sea.

# **London Road**

Westcliff-On-Sea £190,000

Offers In Excess Of

### **Communal Parking**