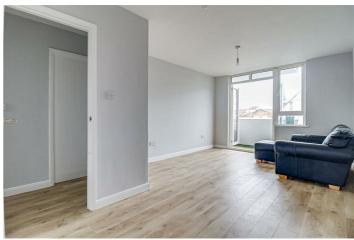

## **Reception Area**

16'4 x 10'6

UPVC double glazed french doors and sidelights leading onto a private balcony, storage heaters, wood effect laminate flooring.