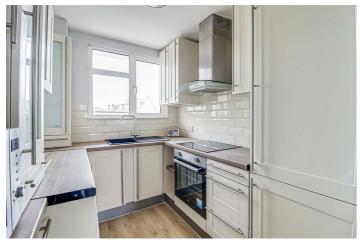

# **Kitchen**

10'6 x 7'3

UPVC double glazed window to front aspect, fitted wall and base level units with a laminate rolled edge worktop, two storage cupboards, serving hatch, electric oven and hob, stainless steel sink and drainer with mixer tap, space for a washing machine, space for a fridge/freezer, wood effect laminate flooring.