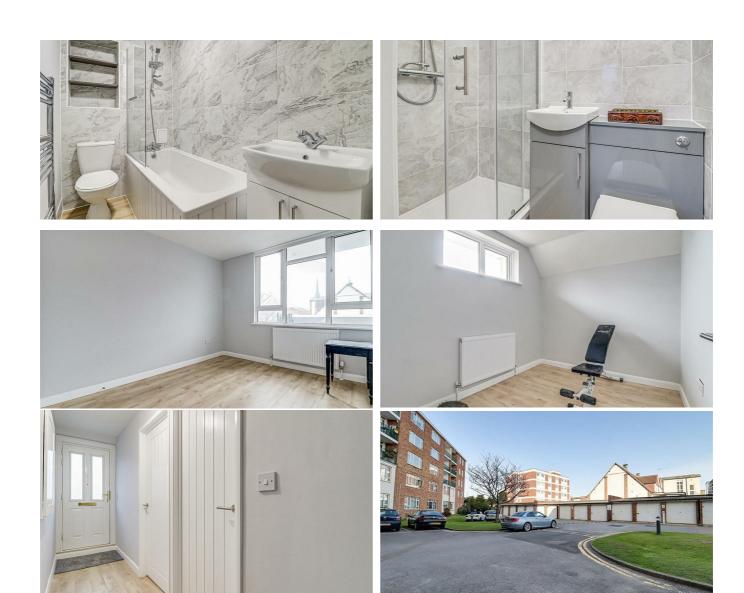

#### **Bathroom**

9'2 x 4'4

Three-piece suite comprising of; bath with shower over, low-level WC, pedestal wash basin, tiled walls, wood effect laminate flooring.

#### **En-suite to Master**

6 x 3

Shower cubicle, wash basin, toilet, tiles walls and wood effect laminate flooring.

#### **Bedroom One**

11'8 x 9'3

UPVC double glazed window to rear aspect, storage heater, wood effect laminate flooring.

# **Bedroom Two**

9'2 x 7'7

Double glazed window to front aspect, wood effect laminate flooring

#### **Entrance Hall**

15'7 x 3'2

Wooden entrance door, storage heater, wood effect laminate flooring.

### **Communal Parking**