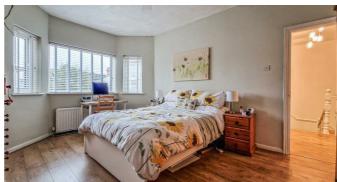

Internally the property is of an excellent size and has been presented in fantastic condition. Accessed via a unique split-level hallway, the main living accommodation comes in the form of a bay-fronted lounge/diner alongside a newly installed kitchen/breakfast room complete with integrated appliances and a delightful breakfast bar. A well proportioned and stylish three-piece bathroom sits to the centre of the property, alongside two good sized double bedrooms. Externally the property offers a private section of the rear garden. The home comes to the market with a long lease and no onward chain. An internal viewing comes highly recommended.

### Front

Hall

Lounge

16'4 (into bay) x 14'5

**Kitchen/Breakfast Room** 154 x 95

**Bedroom One** 

16'3 x 11'1

**Bedroom Two** 