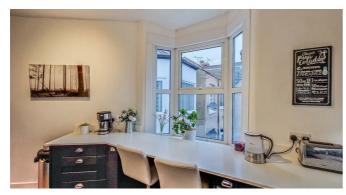

Internally the property is of an excellent size and has been presented in fantastic condition. Accessed via a unique split-level hallway, the main living accommodation comes in the form of a bay-fronted lounge/diner alongside a newly installed kitchen/breakfast room complete with integrated appliances and a delightful breakfast bar. A well proportioned and stylish three-piece bathroom sits to the centre of the property, alongside two good sized double bedrooms. Externally the property offers a private section of the rear garden. The home comes to the market with a long lease and no onward chain. An internal viewing comes highly recommended.

### Front

Hall

Lounge

16'4 (into bay) x 14'5

**Kitchen/Breakfast Room** 154 x 95

**Bedroom One** 

16'3 x 11'1

**Bedroom Two** 