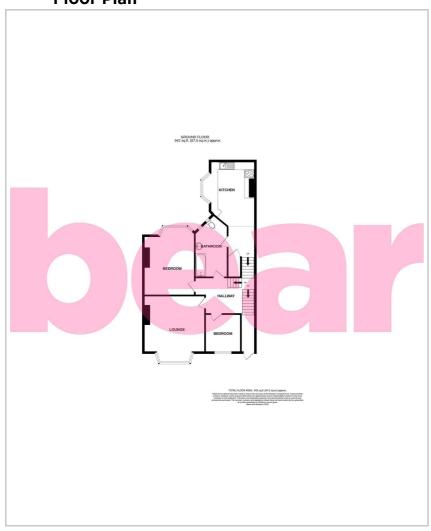

### **Floor Plan**

### Front

Hall

Lounge

16'4 (into bay) x 14'5

**Kitchen/Breakfast Room** 154 x 95

**Bedroom One** 

16'3 x 11'1

**Bedroom Two** 

9' x 8'4

**Bathroom** 

**Storage** 

**Rear Garden** 

Side access to the private rear garden.