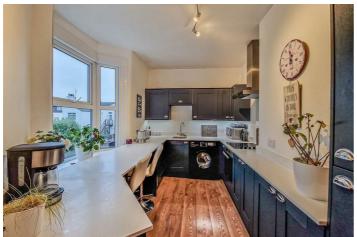

Internally the property is of an excellent size and has been presented in fantastic condition. Accessed via a unique split-level hallway, the main living accommodation comes in the form of a bay-fronted lounge/diner alongside a newly installed kitchen/breakfast room complete with integrated appliances and a delightful breakfast bar. A well proportioned and stylish three-piece bathroom sits to the centre of the property, alongside two good sized double bedrooms. Externally the property offers a private section of the rear garden. The home comes to the market with a long lease and no onward chain. An internal viewing comes highly recommended.

### Front

Hall

Lounge

16'4 (into bay) x 14'5

**Kitchen/Breakfast Room** 154 x 95

**Bedroom One** 

16'3 x 11'1

**Bedroom Two** 