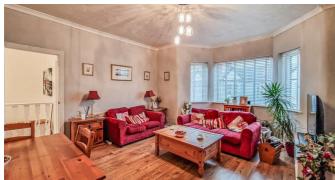

Internally the property is of an excellent size and has been presented in fantastic condition. Accessed via a unique split-level hallway, the main living accommodation comes in the form of a bay-fronted lounge/diner alongside a newly installed kitchen/breakfast room complete with integrated appliances and a delightful breakfast bar. A well proportioned and stylish three-piece bathroom sits to the centre of the property, alongside two good sized double bedrooms. Externally the property offers a private section of the rear garden. The home comes to the market with a long lease and no onward chain. An internal viewing comes highly recommended.

### Front

Hall

Lounge

16'4 (into bay) x 14'5

**Kitchen/Breakfast Room** 154 x 95

**Bedroom One** 

16'3 x 11'1

**Bedroom Two** 