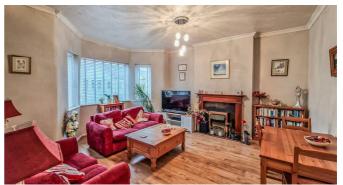

Internally the property is of an excellent size and has been presented in fantastic condition. Accessed via a unique split-level hallway, the main living accommodation comes in the form of a bay-fronted lounge/diner alongside a newly installed kitchen/breakfast room complete with integrated appliances and a delightful breakfast bar. A well proportioned and stylish three-piece bathroom sits to the centre of the property, alongside two good sized double bedrooms. Externally the property offers a private section of the rear garden. The home comes to the market with a long lease and no onward chain. An internal viewing comes highly recommended.

### Front

Hall

Lounge

16'4 (into bay) x 14'5

**Kitchen/Breakfast Room** 154 x 95

**Bedroom One** 

16'3 x 11'1

**Bedroom Two** 