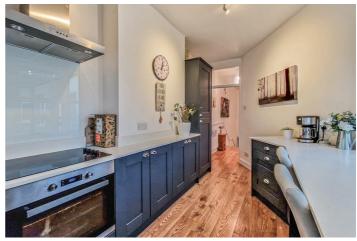

Internally the property is of an excellent size and has been presented in fantastic condition. Accessed via a unique split-level hallway, the main living accommodation comes in the form of a bay-fronted lounge/diner alongside a newly installed kitchen/breakfast room complete with integrated appliances and a delightful breakfast bar. A well proportioned and stylish three-piece bathroom sits to the centre of the property, alongside two good sized double bedrooms. Externally the property offers a private section of the rear garden. The home comes to the market with a long lease and no onward chain. An internal viewing comes highly recommended.

### Front

Hall

Lounge

16'4 (into bay) x 14'5

**Kitchen/Breakfast Room** 154 x 95

**Bedroom One** 

16'3 x 11'1

**Bedroom Two** 