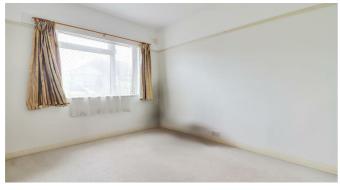

#### **Master Bedroom**

10'6" × 9'10"

UPVC double glazed bay fronted window, radiator, picture rail, skirting and carpet.

#### **Bedroom Two**

11'9" × 9'6"

UPVC double glazed window to front aspect, radiator, picture rail, skirting and carpet.