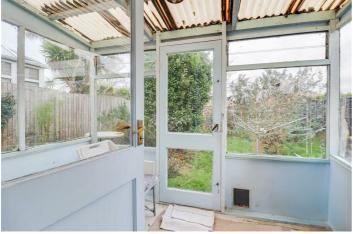

#### Conservatory

9'10" × 6'1"

Windows all around with a door to rear aspect for garden access, power and lino flooring.