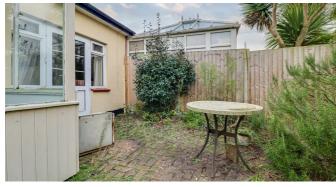

## **West-Facing Garden**

Has a block paved patio with the rest of the garden mostly laid to lawn with mature planting, fencing and side access to front of property.