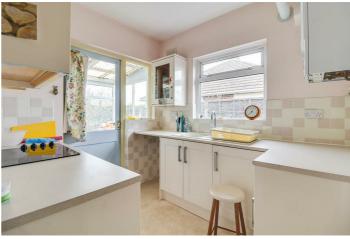

#### **Kitchen**

8'5" × 7'4"

UPVC double glazed side window as well as two windows and a door through to the conservatory. Modern shaker style kitchen units both wall-mounted and base level comprising; composite 1.5 sink and drainer with chrome mixer tap, laminate worktops with tiled splashback, 'Vaillant' boiler, four ring burner electric hob with stainless steel extractor hood

over and an integrated oven, space for washer/dryer, lino flooring.