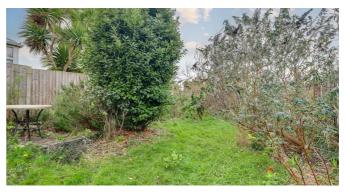

## **West-Facing Garden**

Has a block paved patio with the rest of the garden mostly laid to lawn with mature planting, fencing and side access to front of property.