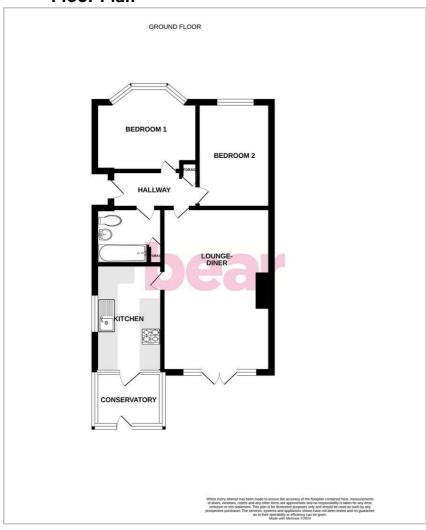

# Floor Plan

#### **Frontage**

Huge potential for parking s.t.p. on the current front garden which has planting and a lawn, side access leading to the garden and an overhanging front porch with a wooden glazed entrance door leading to:

#### **Entrance Hallway**

Meter/coat cupboard, radiator, skirting, carpet and doors to all rooms with fanlight windows above.

#### **Master Bedroom**

10'6" × 9'10"

UPVC double glazed bay fronted window, radiator, picture rail, skirting and carpet.

#### **Bedroom Two**

11'9" × 9'6"

UPVC double glazed window to front aspect, radiator, picture rail, skirting and carpet.

# **Lounge-Diner**

14'11" × 12'5"

UPVC double glazed French doors and sidelights to rear aspect for garden access, tiled feature fireplace, double radiator, skirting and carpet.

#### **Kitchen**

8'5" × 7'4"

UPVC double glazed side window as well as two windows and a door through to the conservatory. Modern shaker style kitchen units both wall-mounted and base level comprising; composite 1.5 sink and drainer with chrome mixer tap, laminate worktops with tiled splashback, 'Vaillant' boiler, four ring burner electric hob with stainless steel extractor hood

over and an integrated oven, space for washer/dryer, lino flooring.

#### Conservatory

9'10" × 6'1"

Windows all around with a door to rear aspect for garden access, power and lino flooring.