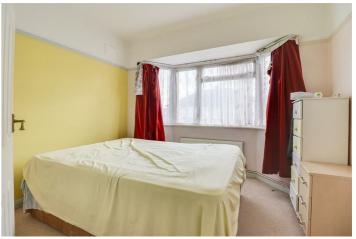

#### **Master Bedroom**

10'6" × 9'10"

UPVC double glazed bay fronted window, radiator, picture rail, skirting and carpet.

#### **Bedroom Two**

11'9" × 9'6"

UPVC double glazed window to front aspect, radiator, picture rail, skirting and carpet.