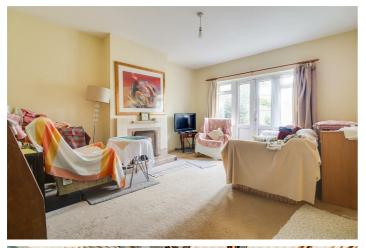

# **Lounge-Diner**

14'11" × 12'5"

UPVC double glazed French doors and sidelights to rear aspect for garden access, tiled feature fireplace, double radiator, skirting and carpet.