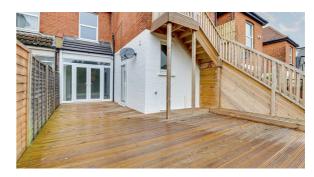

## **Private Rear Garden**

Raised decking area ideal for entertaining with steps down to the remainder which is laid to lawn.