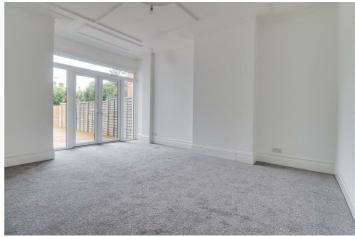

# Lounge

11'8" > 9'8" 11'2"

Smooth ceiling with a pendant light, large storage cupboard with top box, ornate windows to the side, newly laid carpet, radiator, double glazed door to the side leading out to your own rear garden, access to: