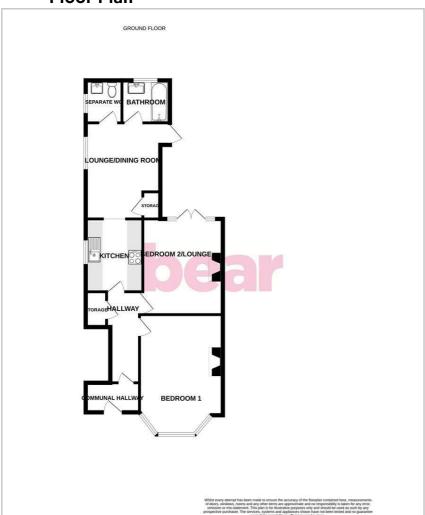

with top box, ornate windows to the side, newly laid carpet, radiator, double glazed door to the side leading out to your own rear garden, access to:

## **Bathroom**

6'7" x 4'9"

Smooth ceiling with inset spotlights, obscured double glazed window to rear, extractor fan, p-shaped bath with a drenched head and a shower attachment, wall hung vanity unit wash basin, motion sensor mirror, chrome heard towel rail, tiled floor, tiled walls.

# Separate W/C

4'9" x 3'7"

Smooth ceiling with inset spotlights, double glazed window to the side, combined vanity unit wash basin and low-level w/c, motion sensor mirror. chrome heated towel rail, tiled floor.

## **Private Rear Garden**

Raised decking area ideal for entertaining with steps down to the remainder which is laid to lawn.



## Floor Plan





# **Area Map**



# Viewing

Please contact our Leigh-on-Sea Office on 01702 887 496 if you wish to arrange a viewing appointment for this property or require further information.

#### **Energy Efficiency Graph**



These particulars, whilst believed to be accurate are set out as a general outline only for guidance and do not constitute any part of an offer or contract. Intending purchasers should not rely on them as statements of representation of fact, but must satisfy themselves by inspection or otherwise as to their accuracy. No person in this firms employment has the authority to make or give any representation or warranty in respect of the property.