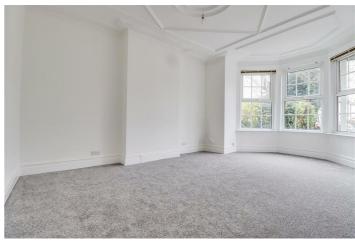

#### **Bedroom One**

18'11" into the bay x 11'10"

Detailed coved ceiling with a ceiling rose and a pendant light, double glazed bay windows to the front, radiator, newly laid carpet.