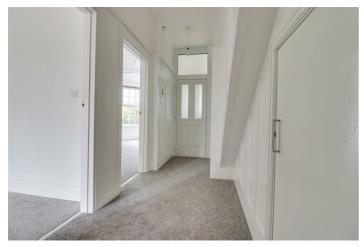

#### **Hallway**

12'9" x 4'11" maximum

Coved ceiling with understairs storage cupboards housing the utility meters, newly laid carpet, door to: