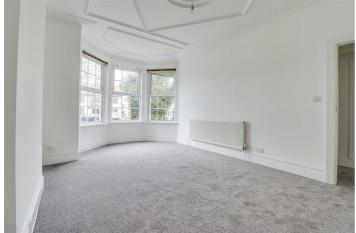

# **Bedroom Two**

16'11" x 11'11" maximum

Detailed coved ceiling with a ceiling rose and pendant light, double glazed French doors to the rear with double glazed windows, radiator, newly laid carpet.