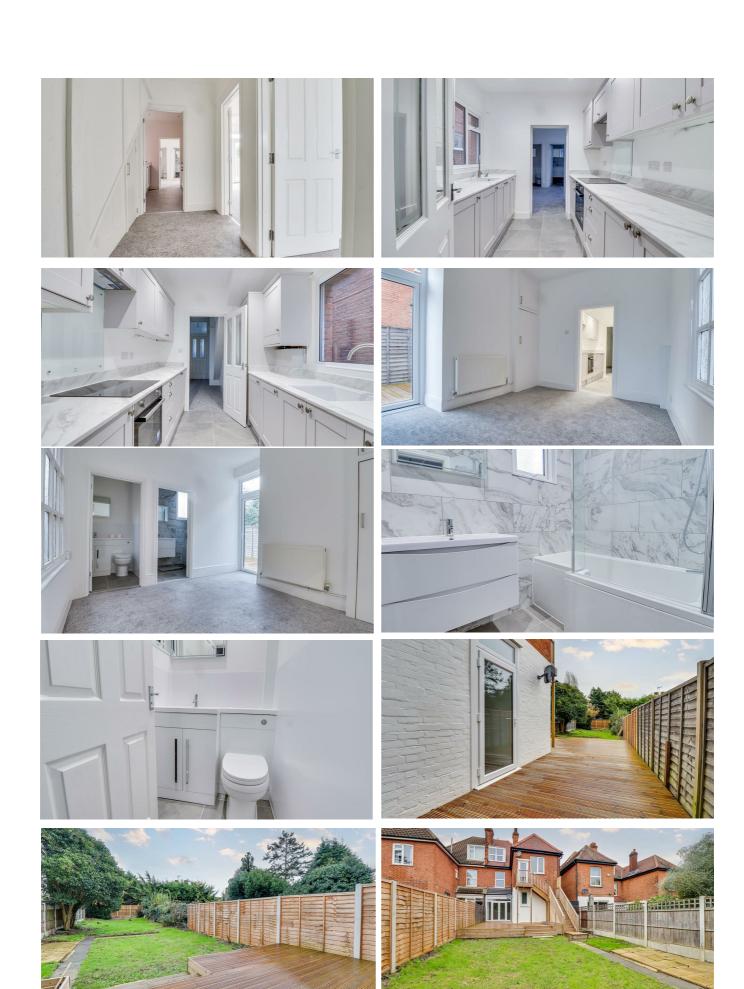

#### **Communal Hallway**

7'4" x 3'4"

Coved ceiling, solid wood entrance door with windows to the front, carpet, UPVC entrance door leading to:

#### **Hallway**

12'9" x 4'11" maximum

Coved ceiling with understairs storage cupboards housing the utility meters, newly laid carpet, door to:

#### **Bedroom One**

18'11" into the bay x 11'10"

Detailed coved ceiling with a ceiling rose and a pendant light, double glazed bay windows to the front, radiator, newly laid carpet.

# **Bedroom Two**

16'11" x 11'11" maximum

Detailed coved ceiling with a ceiling rose and pendant light, double glazed French doors to the rear with double glazed windows, radiator, newly laid carpet.

## Kitchen

9'5" x 7'7"

Smooth ceiling with spotlights, double glazed window to the side, newly installed shaker style kitchen comprising; wall and base level units with a roll edge laminate worktop, integrated oven with a four ring electric hob and a glass splashback with an extractor fan above, sink and drainer with a chrome mixer tap, cupboard housing a newly installed Glowworm boiler,

space for an integrated fridge freezer, space for an integrated washing machine, tiled floor, opening to:

# Lounge

11'8" > 9'8" 11'2"

Smooth ceiling with a pendant light, large storage cupboard with top box, ornate windows to the side, newly laid carpet, radiator, double glazed door to the side leading out to your own rear garden, access to:

## **Bathroom**

6'7" x 4'9"

Smooth ceiling with inset spotlights, obscured double glazed window to rear, extractor fan, p-shaped bath with a drenched head and a shower attachment, wall hung vanity unit wash basin, motion sensor mirror, chrome heard towel rail, tiled floor, tiled walls.

# Separate W/C

4'9" x 3'7"

Smooth ceiling with inset spotlights, double glazed window to the side, combined vanity unit wash basin and low-level w/c, motion sensor mirror. chrome heated towel rail, tiled floor.

## **Private Rear Garden**

Raised decking area ideal for entertaining with steps down to the remainder which is laid to lawn.