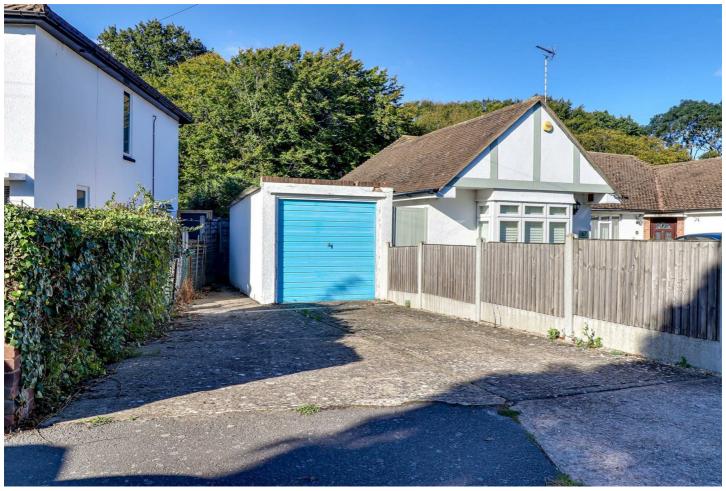

## 65 St. Davids Drive, Leigh-on-Sea Offers Over £40,000

Welcome to St. Davids Drive, Leigh-on-Sea! This charming property boasts a fully detached garage with parking for up to 2 vehicles, making it a perfect space for car enthusiasts or those in need of extra storage. The garage features an up and over door to the front, ensuring easy access for your vehicles or belongings. Situated in a popular residential area, this property offers a convenient driveway for two cars, providing ample space for you and your guests. Whether you're looking for a secure place to park your vehicles or a versatile storage space, this detached garage on St. Davids Drive is sure to meet your needs. Don't miss out on this fantastic opportunity to own a piece of this sought-after neighbourhood!

- Detached garage
- Driveway for two vehicles
- Up and over door to front
  Located in a highly sought after area within Highlands Boulevard
- Beautiful tree lined road

1336 London Road, Leigh-on-Sea, Essex, SS9 2UH