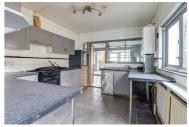

- No Onward Chain
- Ground Floor Flat
- Open Plan Living Space
- Good-Sized Kitchen
- Central and Victoria Stations
- Two Bedrooms (1 double, 1 single)
- Three Piece Bathroom
- South Facing Rear Garden
- Off-Street Parking to the Rear
- Walking Distance to both Southend
  Double Glazed and Gas Central Heating