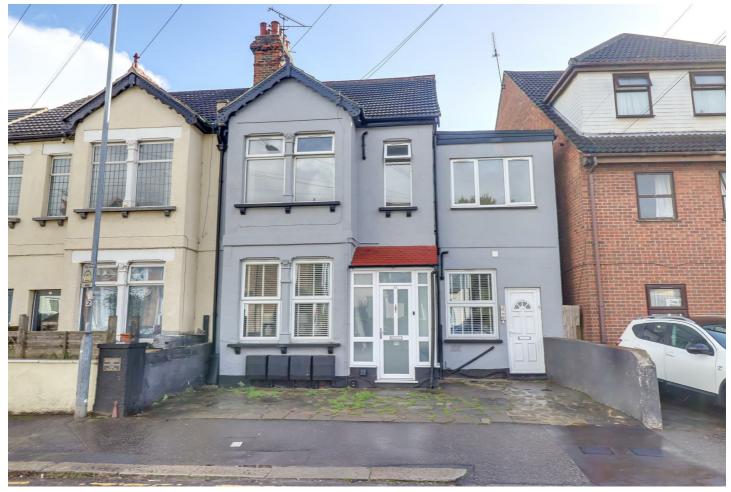

## South Avenue, Southend-on-Sea Price Guide £130,000

\* £130,000- £140,000 \* NO ONWARD CHAIN \* Two bedroom ground floor flat benefiting from having its own large private rear garden and access to offstreet parking to the rear for at least one large vehicle. There could be another parking space created for two vehicles (access from Sutton Road). Located in a prime position near to popular amenities, bus links and the A127, this property is also walking distance to two major train lines serving Liverpool Street and Fenchurch Street.

- No Onward Chain
- Ground Floor Flat
- Open Plan Living Space
- Good-Sized Kitchen
- Central and Victoria Stations
- Two Bedrooms (1 double, 1 single)
- Three Piece Bathroom
- South Facing Rear Garden
- Off-Street Parking to the Rear
- Walking Distance to both Southend
  Double Glazed and Gas Central Heating