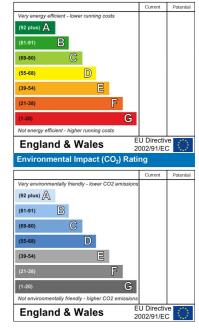

r.

#### Lounge-Diner

16'0" x 14'0"

Double glazed window to rear, radiator, smooth ceiling with spotlights.

#### Kitchen

6'11" x 6'11"

Fitted with a range of wall and base level units, roll top work surfaces with stainless steel sink and drainer, integrated oven, hob with extractor fan over, space for fridge/freezer, washing machine, partially tiled walls, double glazed skylight.

#### Bedroom

14'11" x 6'0" Double glazed skylight windows, eaves storage, smooth ceiling with spotlights.

#### Shower Room

#### 7'1" x 2'11"

Three-piece suite comprising: low-level w/c, wash basin with mixer tap, shower cubicle, heated towel rail, partially tiled walls, tiled flooring, smooth ceiling with spotlights, obscured double glazed window to side aspect.



#### **Floor Plan**



### Area Map





## Viewing

Please contact our Leigh-on-Sea Office on 01702 887 496 if you wish to arrange a viewing appointment for this property or require further information.

These particulars, whilst believed to be accurate are set out as a general outline only for guidance and do not constitute any part of an offer or contract. Intending purchasers should not rely on them as statements of representation of fact, but must satisfy themselves by inspection or otherwise as to their accuracy. No person in this firms employment has the authority to make or give any representation or warranty in respect of the property.

#### Energy Efficiency Graph

Energy Efficiency Rating