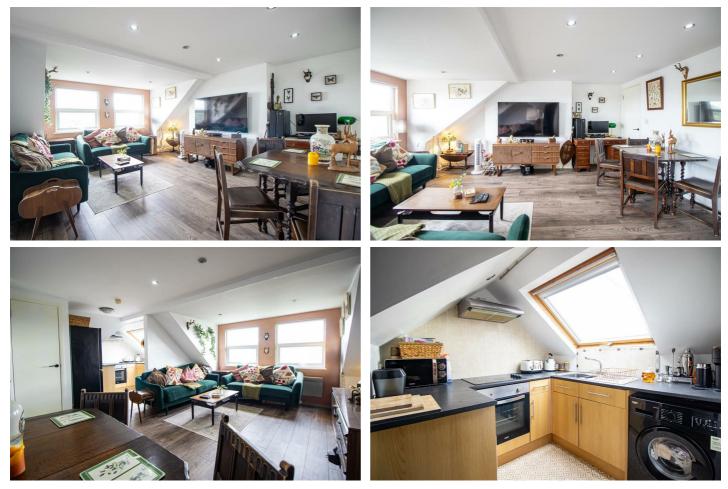

#### Lounge-Diner

16'0" x 14'0"

Double glazed window to rear, radiator, smooth ceiling with spotlights.

#### Kitchen

6'11" x 6'11"

Fitted with a range of wall and base level units, roll top work surfaces with stainless steel sink and drainer, integrated oven, hob with extractor fan over, space for fridge/freezer, washing machine, partially tiled walls, double glazed skylight.