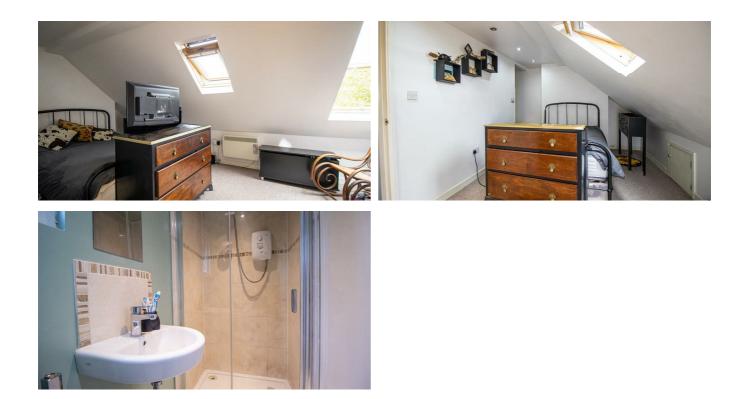

#### Bedroom

14'11" x 6'0" Double glazed skylight windows, eaves storage, smooth ceiling with spotlights.

#### Shower Room

#### 7'1" x 2'11"

Three-piece suite comprising: low-level w/c, wash basin with mixer tap, shower cubicle, heated towel rail, partially tiled walls, tiled flooring, smooth ceiling with spotlights, obscured double glazed window to side aspect.