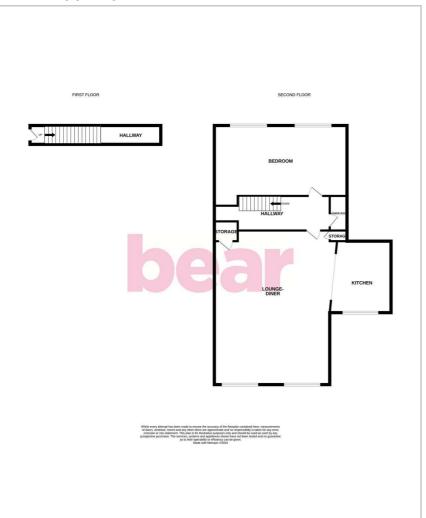

up to second floor.

#### Lounge-Diner

16'0" x 14'0"

Double glazed window to rear, radiator, smooth ceiling with spotlights.

#### Kitchen

6'11" x 6'11"

Fitted with a range of wall and base level units, roll top work surfaces with stainless steel sink and drainer, integrated oven, hob with extractor fan over, space for fridge/freezer, washing machine, partially tiled walls, double glazed skylight.

#### Bedroom

14'11" x 6'0" Double glazed skylight windows, eaves storage, smooth ceiling with spotlights.

#### Shower Room

#### 7'1" x 2'11"

Three-piece suite comprising: low-level w/c, wash basin with mixer tap, shower cubicle, heated towel rail, partially tiled walls, tiled flooring, smooth ceiling with spotlights, obscured double glazed window to side aspect.



#### **Floor Plan**



### Area Map





## Viewing

Please contact our Leigh-on-Sea Office on 01702 887 496 if you wish to arrange a viewing appointment for this property or require further information.

These particulars, whilst believed to be accurate are set out as a general outline only for guidance and do not constitute any part of an offer or contract. Intending purchasers should not rely on them as statements of representation of fact, but must satisfy themselves by inspection or otherwise as to their accuracy. No person in this firms employment has the authority to make or give any representation or warranty in respect of the property.

#### Energy Efficiency Graph

Energy Efficiency Rating