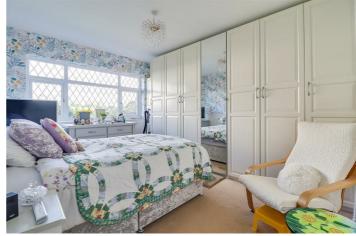

# **Bedroom One**

### 13'5 x 10'11

UPVC double glazed window to rear aspect over looking the garden, dado rail, a rage of inbuilt wardrobes, radiator, carpet to floor.