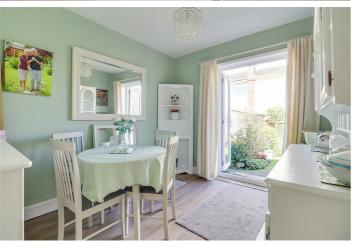

# Kitchen

# 9'9 x 5'3

UPBVC double glazed window with leadlight to side aspect, wooden stable door for side access. Shaker style fitted kitchen comprising of; wall and base level units, laminate rolled edge worktops, tiled splashbacks, stainless steel sink and drainer with traditional chrome mixer taps, eye level oven, space for a fridge freezer, four ring burner electric hob, space for a washing machine, larder cupboard, tied flooring.