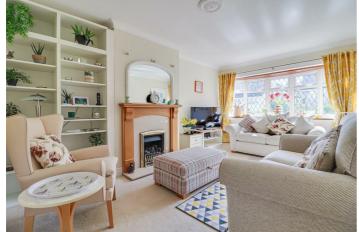

# Lounge

18'3 x 10'10 UPVC bay fronted window, coved ceiling, ceiling rose, feature fireplace, carpet to floor, radiator.