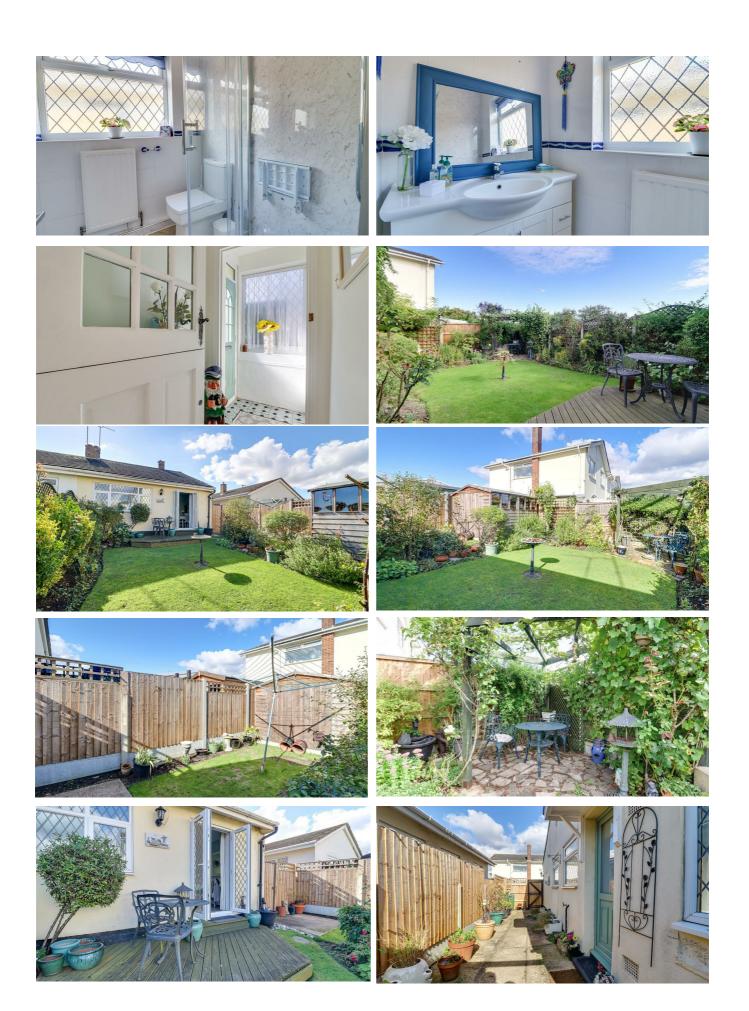

# Three-Piece Shower Room 6'8 x 5'11

Obscured UPVC double glazed window with lead lighting to side aspect, three-piece suite

comprising of; vanity unit wash basin and chrome mixer tap, shower cubicle, low level WC, laminate effect wood flooring, fully tiled walls.

#### **Rear Garden**

Commences with a decked area, side access, rear patio area with pergola and mature vines, mature planting borders, remainder laid to lawn.