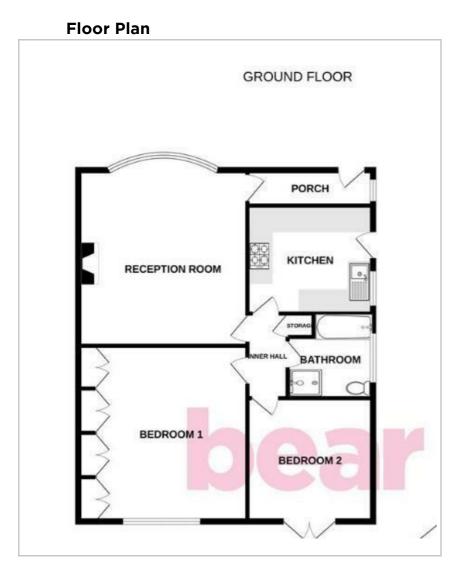

## Frontage

Large driveway providing parking for five vehicles, double gates leading to more parking and side entrance, front door leading to porch.

# Porch

# Lounge

18'3 x 10'10 UPVC bay fronted window, coved ceiling, ceiling rose, feature fireplace, carpet to floor, radiator.

# Inner Hall

# Kitchen

# Three-Piece Shower Room 6'8 x 5'11

Obscured UPVC double glazed window with lead lighting to side aspect, three-piece suite

comprising of; vanity unit wash basin and chrome mixer tap, shower cubicle, low level WC, laminate effect wood flooring, fully tiled walls.

# **Bedroom One**

#### **Bedroom Two**