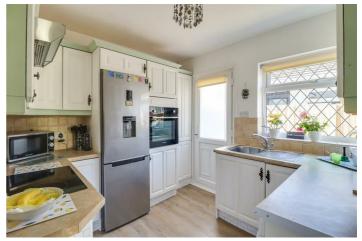

# Kitchen

# 9'9 x 5'3

UPBVC double glazed window with leadlight to side aspect, wooden stable door for side access. Shaker style fitted kitchen comprising of; wall and base level units, laminate rolled edge worktops, tiled splashbacks, stainless steel sink and drainer with traditional chrome mixer taps, eye level oven, space for a fridge freezer, four ring burner electric hob, space for a washing machine, larder cupboard, tied flooring.