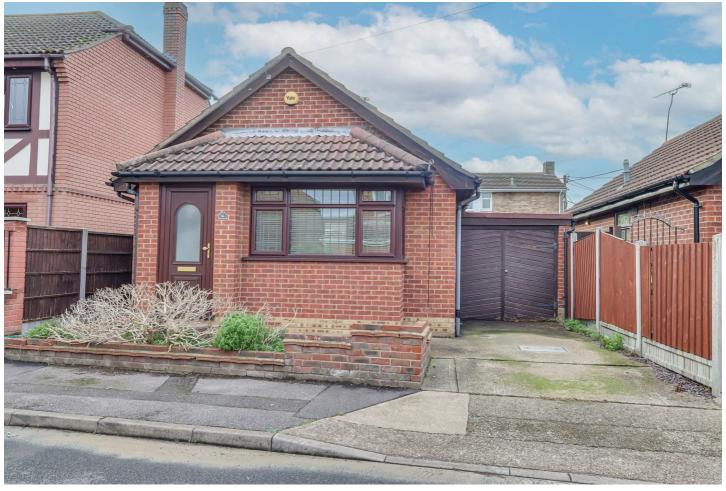

## Komberg Crescent, Canvey Island **Price Guide £265,000**

\* £265,000- £275,000 \* QUIET LOCATION \* WEST BACKING REAR GARDEN \* A bright and spacious bungalow that has the advantages of a generous lounge diner, a modern shower room and a fully fitted kitchen. There is also a delightful west backing rear garden, a driveway and an attached garage that could be extended in to. Located in a quiet turning, this fantastic home is walking distance to local amenities including supermarkets, Smallgains playing fields and the Sea Wall. There is also convenient access on and off the Island. Major bus routes and Canvey High Street are also within walking distance.

- Fully detached bungalow
- West backing rear garden
- Lounge diner
- Contemporary shower room
- Easy access on and off Island
- Driveway and garage
- Double bedroom
- Fully fitted kitchen
- Quiet cul-de-sac location
- Potential to extend STP