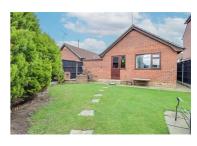

## Komberg Crescent, Canvey Island **Price Guide £265,000**

\* £265,000- £275,000 \* QUIET LOCATION \* WEST BACKING REAR GARDEN \* A bright and spacious bungalow that has the advantages of a generous lounge diner, a modern shower room and a fully fitted kitchen. There is also a delightful west backing rear garden, a driveway and an attached garage that could be extended in to. Located in a quiet turning, this fantastic home is walking distance to local amenities including supermarkets, Smallgains playing fields and the Sea Wall. There is also convenient access on and off the Island. Major bus routes and Canvey High Street are also within walking distance.

- Fully detached bungalow
- West backing rear garden
- Lounge diner
- Contemporary shower room
- Easy access on and off Island
- Driveway and garage
- Double bedroom
- Fully fitted kitchen
- Quiet cul-de-sac location
- Potential to extend STP