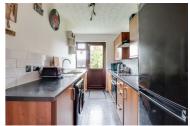

## Komberg Crescent, Canvey Island **Price Guide £265,000**

\* £265,000- £275,000 \* QUIET LOCATION \* WEST BACKING REAR GARDEN \* A bright and spacious bungalow that has the advantages of a generous lounge diner, a modern shower room and a fully fitted kitchen. There is also a delightful west backing rear garden, a driveway and an attached garage that could be extended in to. Located in a quiet turning, this fantastic home is walking distance to local amenities including supermarkets, Smallgains playing fields and the Sea Wall. There is also convenient access on and off the Island. Major bus routes and Canvey High Street are also within walking distance.

- Fully detached bungalow
- West backing rear garden
- Lounge diner
- Contemporary shower room
- Easy access on and off Island
- Driveway and garage
- Double bedroom
- Fully fitted kitchen
- Quiet cul-de-sac location
- Potential to extend STP