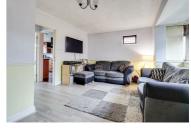

## Komberg Crescent, Canvey Island **Price Guide £265,000**

\* £265,000- £275,000 \* QUIET LOCATION \* WEST BACKING REAR GARDEN \* A bright and spacious bungalow that has the advantages of a generous lounge diner, a modern shower room and a fully fitted kitchen. There is also a delightful west backing rear garden, a driveway and an attached garage that could be extended in to. Located in a quiet turning, this fantastic home is walking distance to local amenities including supermarkets, Smallgains playing fields and the Sea Wall. There is also convenient access on and off the Island. Major bus routes and Canvey High Street are also within walking distance.

- Fully detached bungalow
- West backing rear garden
- Lounge diner
- Contemporary shower room
- Easy access on and off Island
- Driveway and garage
- Double bedroom
- Fully fitted kitchen
- Quiet cul-de-sac location
- Potential to extend STP