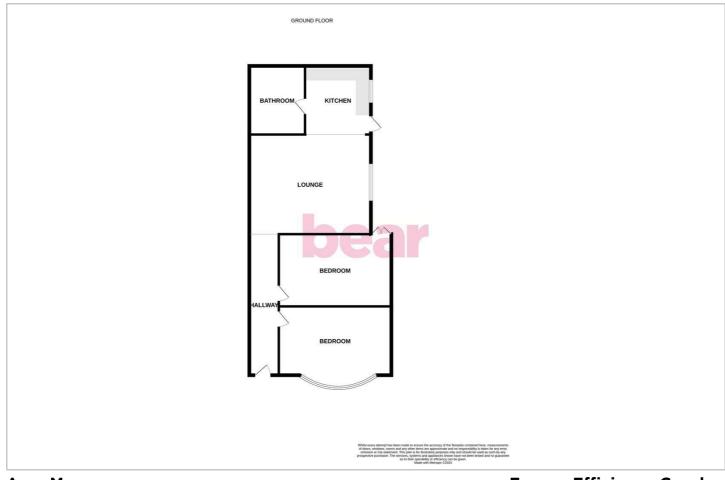

m. The property includes a private garden accessible through patio doors from one of the large double bedrooms, larger than average rooms and potential for offstreet parking. The garden is peaceful and easy to maintain, perfect for relaxing in the summer. Ideally located, the property offers direct access to Southend with a nearby bus route and is just a short walk to Westcliff train station. The property is being sold with a tenant in situ, and rental income details are available upon request.

- Huge amount of internal
  Walk to Westcliff Station space
- Ground floor flat
- Bav-fronted character
- No onward chain
- Large open-plan kitchen/reception room
- Garden
- Large period building
- Amenities and bus links around the corner
- Tenant in situ

# Westcliff-On-Sea

#### **Floor Plan**



#### Area Map



#### **Energy Efficiency Graph**



## Viewing

Please contact our Leigh-on-Sea Office on 01702 887 496 if you wish to arrange a viewing appointment for this property or require further information.

These particulars, whilst believed to be accurate are set out as a general outline only for guidance and do not constitute any part of an offer or contract. Intending purchasers should not rely on them as statements of representation of fact, but must satisfy themselves by inspection or otherwise as to their accuracy. No person in this firms employment has the authority to make or give any representation or warranty in respect of the property.