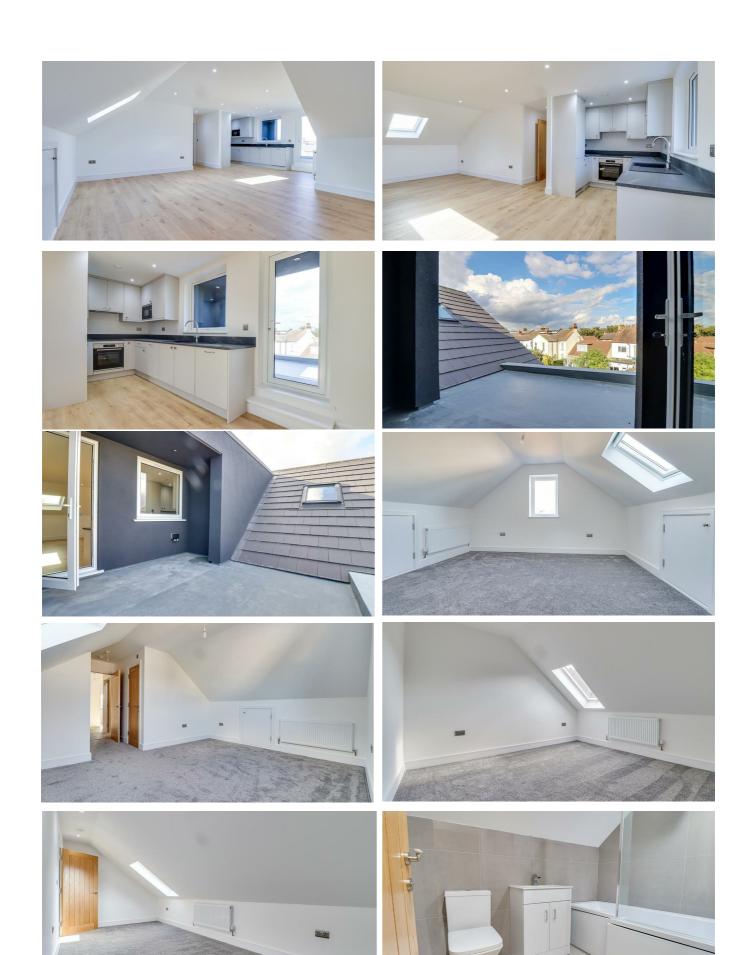

#### Hallway (Ideal Study Area)

9'4" x 7'1'

Smooth ceiling with pendant light, double glazed Velux window to rear, double glazed standard window to rear, newly carpeted stairs to top floor with chrome hand rail.

### **Top Floor Landing**

Smooth ceiling with pendant light, large cupboard housing wall mounted boiler and fuse board with carpeted floor (useful storage), double utility cupboard with plumbing for washing machine and tiled floor, luxury carpet.

#### **Bedroom One**

18'6" >11'11" x 13'6"

Double glazed Velux window to side, double glazed window to rear, smooth ceiling with pendant light, wall hung radiator and eaves storage. Door to:

#### L-Shaped Walk in Wardrobe

6'3" > 3'5" x 8'0"

Smooth ceiling with inset spotlights, luxury carpet.

#### **En-Suite WC**

5'5" x 2'11"

Smooth ceiling with spotlight, extractor fan, vanity unit wash basin, low level WC, wall hung chrome heated towel rail, matt tiled floor and gloss tiled walls.

#### **3pc Bathroom**

7'9" x 5'6"

Smooth ceiling with inset spotlights, extractor fan, panelled bath with shower attachment and rainfall head, vanity unit wash basin, low level WC, fully gloss tiled walls and fully matt tiled floor.

#### **Kitchen Lounge Diner**

22'10" > 17'11" x 22'2"

Double glazed windows to rear, double glazed door to rear leading to enclosed roof terrace, smooth ceiling with inset spotlights, eaves storage cupboards, kitchen comprising wall and base level matt finish units with square edge granite effect worktop, integrated 70/30 split Bosch fridge freezer, integrated oven and grill, integrated Bosch induction 4 ring hob with extractor fan above, pull out bin storage, integrated Bosch dishwasher, integrated Bosch microwave, inset sink and drainer with chrome mixer tap, laminate flooring, wall hung radiator double glazed Velux window to front.

#### **Bedroom Two**

11'10" x 9'10"

Double glazed Velux window to front, smooth ceiling with pendant light, wall hung radiator, luxury carpet.

#### **Bedroom Three**

19'5" x 8'3'

Double glazed Velux window to front, smooth ceiling with inset spotlights, wall hung radiator, luxury carpet.

## **Enclosed Roof terrace**

12'1" x 10'6"

Inset spotlights, outside power sockets, fibreglass roof finish.