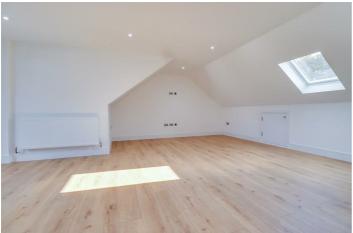

#### **Bedroom One**

18'6" >11'11" x 13'6"

Double glazed Velux window to side, double glazed window to rear, smooth ceiling with pendant light, wall hung radiator and eaves storage. Door to: