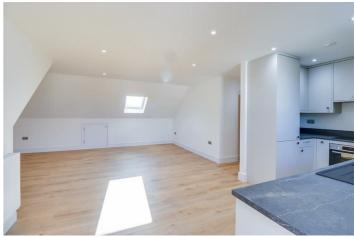

#### **Kitchen Lounge Diner**

22'10" > 17'11" x 22'2"

Double glazed windows to rear, double glazed door to rear leading to enclosed roof terrace, smooth ceiling with inset spotlights, eaves storage cupboards, kitchen comprising wall and base level matt finish units with square edge granite effect worktop, integrated 70/30 split Bosch fridge freezer, integrated oven and grill, integrated Bosch induction 4 ring hob with extractor fan above, pull out bin storage, integrated Bosch dishwasher, integrated Bosch microwave, inset sink and drainer with chrome mixer tap, laminate flooring, wall hung radiator double glazed Velux window to front.