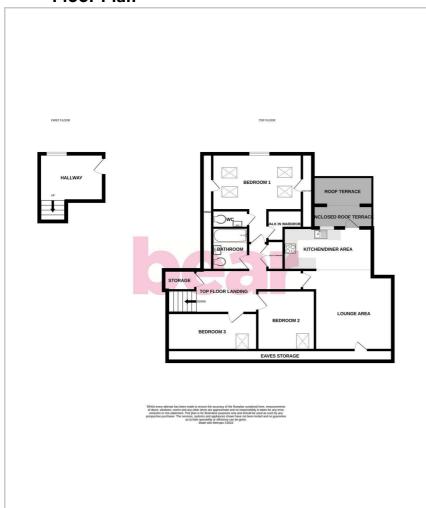

ux window to front, smooth ceiling with inset spotlights, wall hung radiator, luxury carpet.

## **Enclosed Roof terrace**

12'1" x 10'6"

Inset spotlights, outside power sockets, fibreglass roof finish.

#### **Exterior**

Allocated parking to rear with electric car charging points.

#### **Agents Notes:**

The building has been developed to the highest of standards and strict new build regulations have been met producing six eco friendly, sustainable and economical properties. There is a range of state of the art solar panels on the roof that will separately contribute greatly to each flat bringing down the electricity bills. There is also six separate car charging points for each apartment. The properties have new modern day leases and there is no ground rent payable.



## Floor Plan









# **Area Map**



# Viewing

Please contact our Leigh-on-Sea Office on 01702 887 496 if you wish to arrange a viewing appointment for this property or require further information.

#### **Energy Efficiency Graph**



These particulars, whilst believed to be accurate are set out as a general outline only for guidance and do not constitute any part of an offer or contract. Intending purchasers should not rely on them as statements of representation of fact, but must satisfy themselves by inspection or otherwise as to their accuracy. No person in this firms employment has the authority to make or give any representation or warranty in respect of the property.