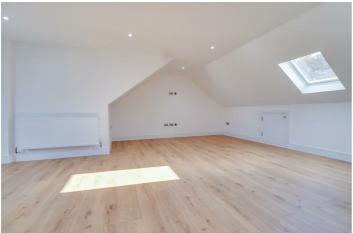

#### **Bedroom One**

18'6" >11'11" x 13'6"

Double glazed Velux window to side, double glazed window to rear, smooth ceiling with pendant light, wall hung radiator and eaves storage. Door to:

#### **Kitchen Lounge Diner**

22'10" > 17'11" x 22'2"

Double glazed windows to rear, double glazed door to rear leading to enclosed roof terrace, smooth ceiling with inset spotlights, eaves storage cupboards, kitchen comprising wall and base level matt finish units with square edge granite effect worktop, integrated 70/30 split Bosch fridge freezer, integrated oven and grill, integrated Bosch induction 4 ring hob with extractor fan above, pull out bin storage, integrated Bosch dishwasher, integrated Bosch microwave, inset sink and drainer with chrome mixer tap, laminate flooring, wall hung radiator double glazed Velux window to front.