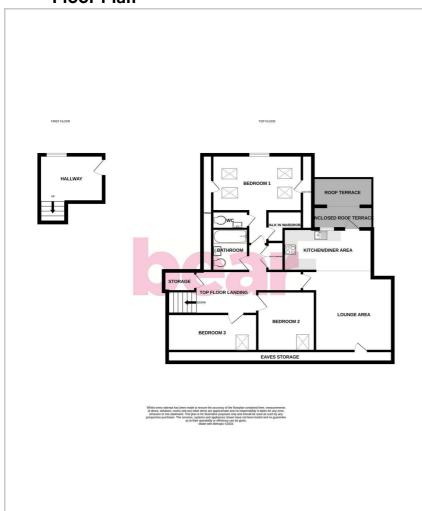

ux window to front, smooth ceiling with inset spotlights, wall hung radiator, luxury carpet.

## **Enclosed Roof terrace**

12'1" x 10'6"

Inset spotlights, outside power sockets, fibreglass roof finish.

#### **Exterior**

Allocated parking to rear with electric car charging points.

#### **Agents Notes:**

The building has been developed to the highest of standards and strict new build regulations have been met producing six eco friendly, sustainable and economical properties. There is a range of state of the art solar panels on the roof that will separately contribute greatly to each flat bringing down the electricity bills. There is also six separate car charging points for each apartment. The properties have new modern day leases and there is no ground rent payable.



## Floor Plan









# Area Map



# Viewing

Please contact our Leigh-on-Sea Office on 01702 887 496 if you wish to arrange a viewing appointment for this property or require further information.

#### **Energy Efficiency Graph**



These particulars, whilst believed to be accurate are set out as a general outline only for guidance and do not constitute any part of an offer or contract. Intending purchasers should not rely on them as statements of representation of fact, but must satisfy themselves by inspection or otherwise as to their accuracy. No person in this firms employment has the authority to make or give any representation or warranty in respect of the property.