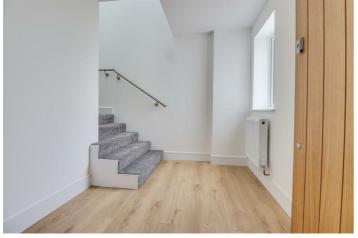

#### Hallway (Ideal Study Area)

9'4" x 7'1'

Smooth ceiling with pendant light, double glazed Velux window to rear, double glazed standard window to rear, newly carpeted stairs to top floor with chrome hand rail.