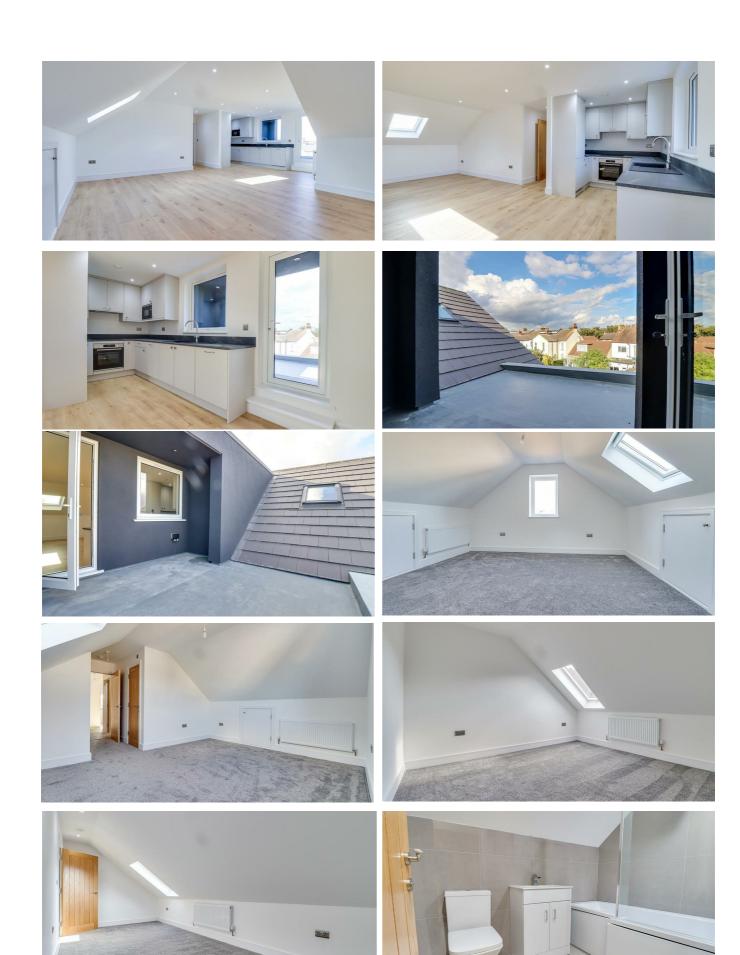

#### Hallway (Ideal Study Area)

9'4" x 7'1'

Smooth ceiling with pendant light, double glazed Velux window to rear, double glazed standard window to rear, newly carpeted stairs to top floor with chrome hand rail.

### **Top Floor Landing**

Smooth ceiling with pendant light, large cupboard housing wall mounted boiler and fuse board with carpeted floor (useful storage), double utility cupboard with plumbing for washing machine and tiled floor, luxury carpet.

#### **Bedroom One**

18'6" >11'11" x 13'6"

Double glazed Velux window to side, double glazed window to rear, smooth ceiling with pendant light, wall hung radiator and eaves storage. Door to:

#### L-Shaped Walk in Wardrobe

6'3" > 3'5" x 8'0"

Smooth ceiling with inset spotlights, luxury carpet.

#### **En-Suite WC**

5'5" x 2'11"

Smooth ceiling with spotlight, extractor fan, vanity unit wash basin, low level WC, wall hung chrome heated towel rail, matt tiled floor and gloss tiled walls.

#### **3pc Bathroom**

7'9" x 5'6"

Smooth ceiling with inset spotlights, extractor fan, panelled bath with shower attachment and rainfall head, vanity unit wash basin, low level WC, fully gloss tiled walls and fully matt tiled floor.

#### **Kitchen Lounge Diner**

22'10" > 17'11" x 22'2"

Double glazed windows to rear, double glazed door to rear leading to enclosed roof terrace, smooth ceiling with inset spotlights, eaves storage cupboards, kitchen comprising wall and base level matt finish units with square edge granite effect worktop, integrated 70/30 split Bosch fridge freezer, integrated oven and grill, integrated Bosch induction 4 ring hob with extractor fan above, pull out bin storage, integrated Bosch dishwasher, integrated Bosch microwave, inset sink and drainer with chrome mixer tap, laminate flooring, wall hung radiator double glazed Velux window to front.

#### **Bedroom Two**

11'10" x 9'10"

Double glazed Velux window to front, smooth ceiling with pendant light, wall hung radiator, luxury carpet.

#### **Bedroom Three**

19'5" x 8'3'

Double glazed Velux window to front, smooth ceiling with inset spotlights, wall hung radiator, luxury carpet.

## **Enclosed Roof terrace**

12'1" x 10'6"

Inset spotlights, outside power sockets, fibreglass roof finish.

#### **Exterior**

Allocated parking to rear with electric car charging points.