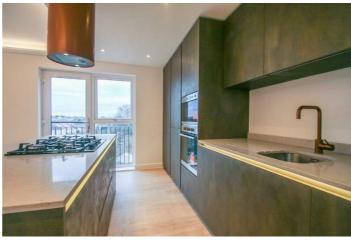

## **Kitchen-Reception**

21'3 max x 13'6

UPVC double glazed window and Juilet balcony door to rear aspect, modern kitchen units both wall-mounted and base level comprising; island unit/breakfast bar with quartz worktops, under cabinet lighting, five ring burner gas hob with extractor over, electric double oven and microwave grill, sink with drainer and mixer tap, integrated fridge/freezer and washing machine, boiler cupboard, laminate flooring, two radiators, spotlights and feature lighting, TV and telephone points, laminate flooring.