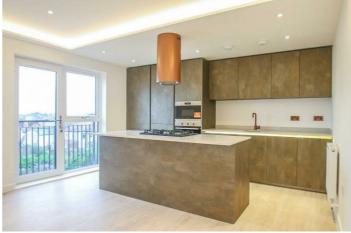

## **Kitchen-Reception**

21'3 max x 13'6

UPVC double glazed window and Juilet balcony door to rear aspect, modern kitchen units both wall-mounted and base level comprising; island unit/breakfast bar with quartz worktops, under cabinet lighting, five ring burner gas hob with extractor over, electric double oven and microwave grill, sink with drainer and mixer tap, integrated fridge/freezer and washing machine, boiler cupboard, laminate flooring, two radiators, spotlights and feature lighting, TV and telephone points, laminate flooring.