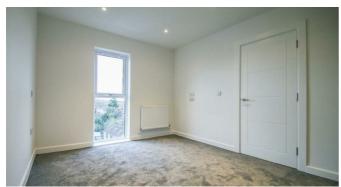

### **Bedroom**

13'6 x 9'11

UPVC double glazed window to rear aspect, fitted floor to ceiling wardrobe, radiator, spotlights, TV point, carpet.