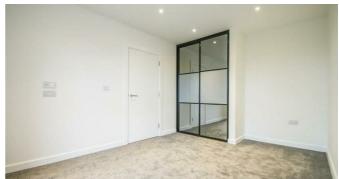

### **Bedroom**

13'6 x 9'11

UPVC double glazed window to rear aspect, fitted floor to ceiling wardrobe, radiator, spotlights, TV point, carpet.