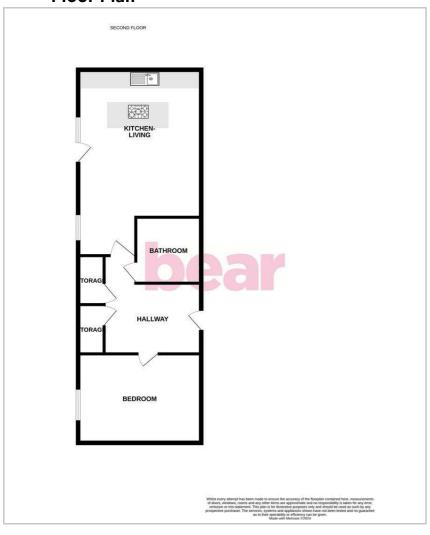

### Floor Plan

### **Entrance**

Ground floor secure communal entrance with stairs and lift to second floor. Private entrance door into:

### Hallway

Two storage cupboards, radiator, entry phone system, spotlights.

## **Kitchen-Reception**

21'3 max x 13'6

UPVC double glazed window and Juilet balcony door to rear aspect, modern kitchen units both wall-mounted and base level comprising; island unit/breakfast bar with quartz worktops, under cabinet lighting, five ring burner gas hob with extractor over, electric double oven and microwave grill, sink with drainer and mixer tap, integrated fridge/freezer and washing machine, boiler cupboard, laminate flooring, two radiators, spotlights and feature lighting, TV and telephone points, laminate flooring.

### **Bedroom**

13'6 x 9'11

UPVC double glazed window to rear aspect, fitted floor to ceiling wardrobe, radiator, spotlights, TV point, carpet.

### Bathroom

Wall mounted mirror, spotlights, bath with taps and shower over, built in TV, low level w/c, wash basin with mixer tap, laminate worksurface and heated towel rail, tiled flooring.

### **Parking**

One allocated parking space plus visitor bay to rear of property.