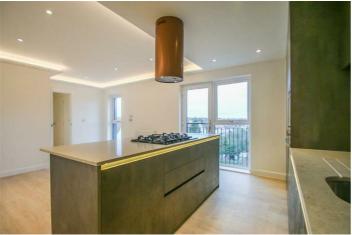

## **Kitchen-Reception**

21'3 max x 13'6

UPVC double glazed window and Juilet balcony door to rear aspect, modern kitchen units both wall-mounted and base level comprising; island unit/breakfast bar with quartz worktops, under cabinet lighting, five ring burner gas hob with extractor over, electric double oven and microwave grill, sink with drainer and mixer tap, integrated fridge/freezer and washing machine, boiler cupboard, laminate flooring, two radiators, spotlights and feature lighting, TV and telephone points, laminate flooring.