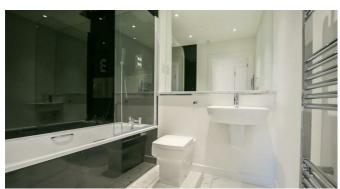

### Bathroom

Wall mounted mirror, spotlights, bath with taps and shower over, built in TV, low level w/c, wash basin with mixer tap, laminate worksurface and heated towel rail, tiled flooring.