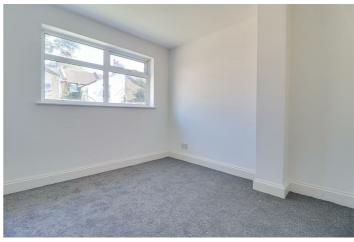

#### **Master Bedroom**

11'7" x 9'3"

UPVC double glazed window to rear aspect, radiator, skirting and new carpet.

#### **Second Bedroom**

9'10" x 8'8"

UPVC double glazed window to rear aspect, radiator, skirting and new carpet.