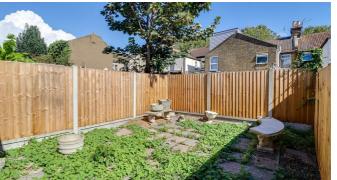

cess, kitchen units both wall-mounted and base level comprising; stainless steel sink and drainer with chrome mixer tap, space for appliances, new boiler installed, radiator, skirting and wood effect lino flooring.

#### **Master Bedroom**

11'7" x 9'3"

UPVC double glazed window to rear aspect, radiator, skirting and new carpet.

#### **Second Bedroom**

9'10" x 8'8"

UPVC double glazed window to rear aspect, radiator, skirting and new carpet.

# **Three-Piece Family Bathroom**

7'3" x 5'5"

Obscured UPVC double glazed window to side aspect, three-piece suite comprising; low-level w/c, pedestal wash basin with chrome taps,

bath with shower over, partially tiled walls, radiator, skirting and wood effect lino flooring.

#### **Private Garden**

Paved garden with new fencing all around.





# Floor Plan



# Area Map



# **Viewing**

Please contact our Leigh-on-Sea Office on 01702 887 496 if you wish to arrange a viewing appointment for this property or require further information.

#### **Energy Efficiency Graph**



These particulars, whilst believed to be accurate are set out as a general outline only for guidance and do not constitute any part of an offer or contract. Intending purchasers should not rely on them as statements of representation of fact, but must satisfy themselves by inspection or otherwise as to their accuracy. No person in this firms employment has the authority to make or give any representation or warranty in respect of the property.