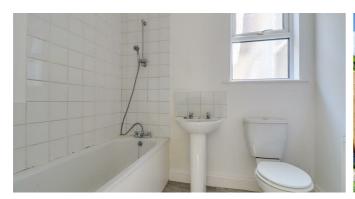

# **Three-Piece Family Bathroom**

7'3" x 5'5"

Obscured UPVC double glazed window to side aspect, three-piece suite comprising; low-level w/c, pedestal wash basin with chrome taps,

bath with shower over, partially tiled walls, radiator, skirting and wood effect lino flooring.