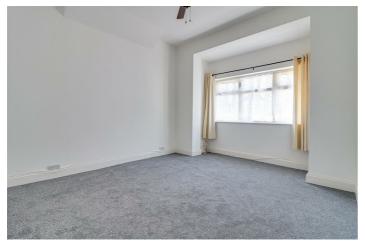

# Lounge

14'0" x 11'6"

UPVC double glazed bay-fronted window, radiator, skirting and new carpet.

#### **Master Bedroom**

11'7" x 9'3"

UPVC double glazed window to rear aspect, radiator, skirting and new carpet.

#### **Second Bedroom**

9'10" x 8'8"

UPVC double glazed window to rear aspect, radiator, skirting and new carpet.