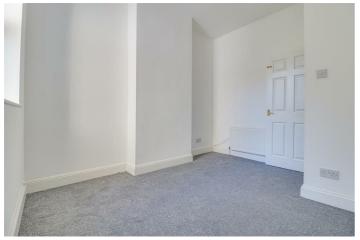

#### **Private Entrance Hall**

Understairs storage cupboard, skirting and new carpet.

#### **Second Bedroom**

9'10" x 8'8"

UPVC double glazed window to rear aspect, radiator, skirting and new carpet.