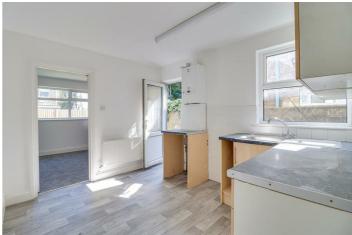

### **Kitchen-Diner**

11'3" x 9'1"

UPVC doube glazed door and window to side aspect for garden access, kitchen units both wall-mounted and base level comprising; stainless steel sink and drainer with chrome mixer tap, space for appliances, new boiler installed, radiator, skirting and wood effect lino flooring.