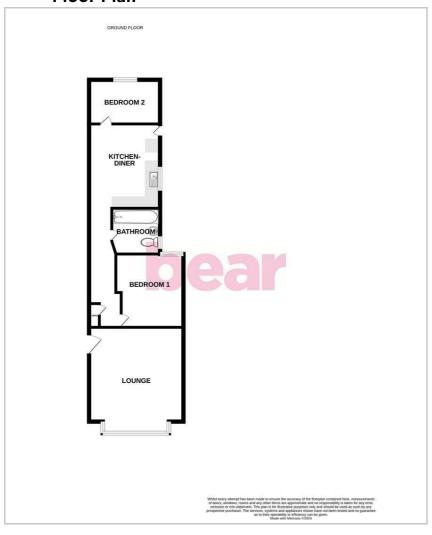

its both wall-mounted and base level comprising; stainless steel sink and drainer with chrome mixer tap, space for appliances, new boiler installed, radiator, skirting and wood effect lino flooring.

#### **Master Bedroom**

11'7" x 9'3"

UPVC double glazed window to rear aspect, radiator, skirting and new carpet.

#### **Second Bedroom**

9'10" x 8'8"

UPVC double glazed window to rear aspect, radiator, skirting and new carpet.

# **Three-Piece Family Bathroom**

7'3" x 5'5"

Obscured UPVC double glazed window to side aspect, three-piece suite comprising; low-level w/c, pedestal wash basin with chrome taps,

bath with shower over, partially tiled walls, radiator, skirting and wood effect lino flooring.

#### **Private Garden**

Paved garden with new fencing all around.





# Floor Plan



# Area Map



# **Viewing**

Please contact our Leigh-on-Sea Office on 01702 887 496 if you wish to arrange a viewing appointment for this property or require further information.

#### **Energy Efficiency Graph**



These particulars, whilst believed to be accurate are set out as a general outline only for guidance and do not constitute any part of an offer or contract. Intending purchasers should not rely on them as statements of representation of fact, but must satisfy themselves by inspection or otherwise as to their accuracy. No person in this firms employment has the authority to make or give any representation or warranty in respect of the property.