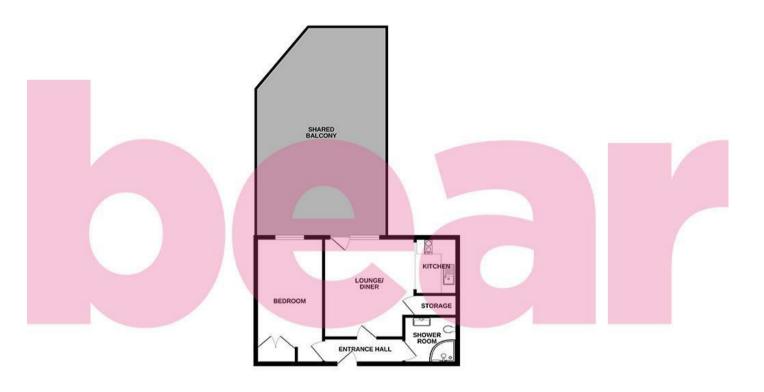

**One Bedroom Second Floor Flat** 

**Entrance Hall** 

Lounge/Diner

**Kitchen** 7'4 × 5'6

**Bedroom** 16'3 × 8'9

Shower Room
Storage

**Shared Balcony/Terrace** 

SECOND FLOOR 39.2 sq.m. (422 sq.ft.) approx.

TOTAL FLOOR AREA: 39 2 ng m; (422 ng. %) approx.

while every identification make to insure the accuracy of the flooroge to returned here, measurem of doors, enclosed, nows and any operation was an approximate and no insuprationly to faller for any or approximate purchased. The internet is not any or approximate purchased. The internet is not purchased to the purchased of the internet is not purchased. The internet is not purchased to the internet and the internet and the internet is not purchased.