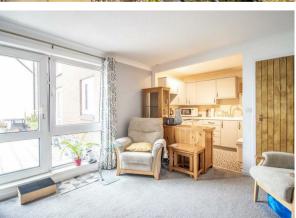

Bear Estate Agents are pleased to bring to the market, with estuary views, this one bedroom second floor flat, available for over 60s. The property has been well presented throughout, with the heart being found in the open plan lounge/diner that is complemented by an electric fire and has a door leading out to the sizeable shared balcony/terrace which overlooks the Thames Estuary. A generous kitchen also leads on from the lounge/diner and has space for white goods. Further accommodation includes a sizeable double bedroom with built-in wardrobes, storage and a three piece shower room. Homecove House benefits from having communal grounds, lift access, a laundry room, a social communal lounge, library and guest rooms.

**One Bedroom Second Floor Flat** 

**Entrance Hall** 

Lounge/Diner

**Kitchen** 7'4 × 5'6

**Bedroom** 16'3 × 8'9

Shower Room
Storage

**Shared Balcony/Terrace** 

SECOND FLOOR 39.2 sq.m. (422 sq.ft.) approx.