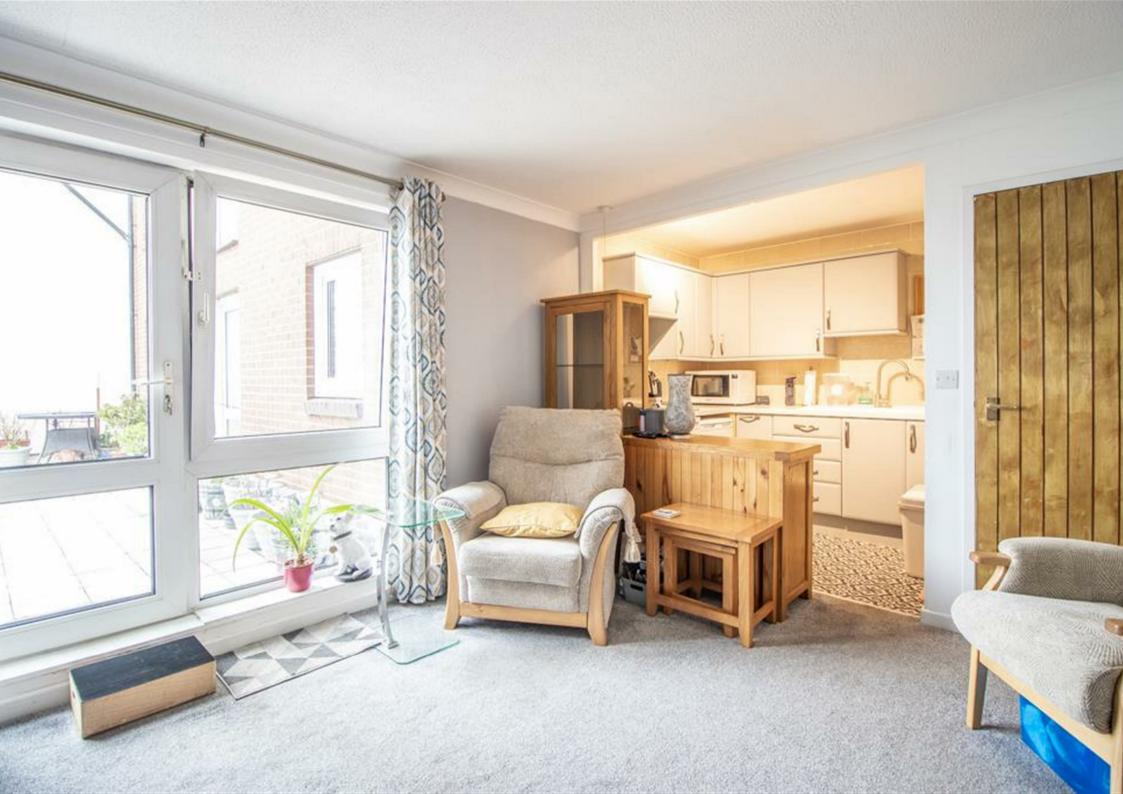

Bear Estate Agents are pleased to bring to the market, with estuary views, this one bedroom second floor flat, available for over 60s. The property has been well presented throughout, with the heart being found in the open plan lounge/diner that is complemented by an electric fire and has a door leading out to the sizeable shared balcony/terrace which overlooks the Thames Estuary. A generous kitchen also leads on from the lounge/diner and has space for white goods. Further accommodation includes a sizeable double bedroom with built-in wardrobes, storage and a three piece shower room. Homecove House benefits from having communal grounds, lift access, a laundry room, a social communal lounge, library and guest rooms.

**One Bedroom Second Floor Flat** 

**Entrance Hall** 

Lounge/Diner

**Kitchen** 7'4 × 5'6

**Bedroom** 16'3 × 8'9

Shower Room
Storage

**Shared Balcony/Terrace** 

SECOND FLOOR 39.2 sq.m. (422 sq.ft.) approx.