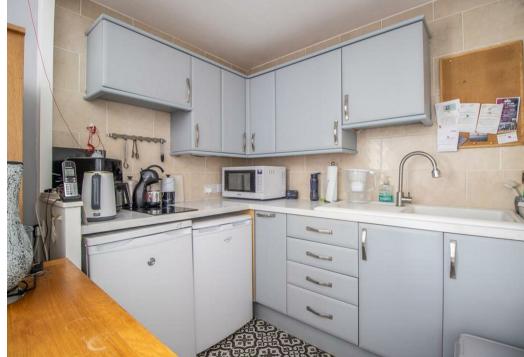

Bear Estate Agents are pleased to bring to the market, with estuary views, this one bedroom second floor flat, available for over 60s. The property has been well presented throughout, with the heart being found in the open plan lounge/diner that is complemented by an electric fire and has a door leading out to the sizeable shared balcony/terrace which overlooks the Thames Estuary. A generous kitchen also leads on from the lounge/diner and has space for white goods. Further accommodation includes a sizeable double bedroom with built-in wardrobes, storage and a three piece shower room. Homecove House benefits from having communal grounds, lift access, a laundry room, a social communal lounge, library and guest rooms.

**One Bedroom Second Floor Flat** 

**Entrance Hall** 

Lounge/Diner

**Kitchen** 7'4 × 5'6

**Bedroom** 16'3 × 8'9

Shower Room
Storage

**Shared Balcony/Terrace** 

SECOND FLOOR 39.2 sq.m. (422 sq.ft.) approx.