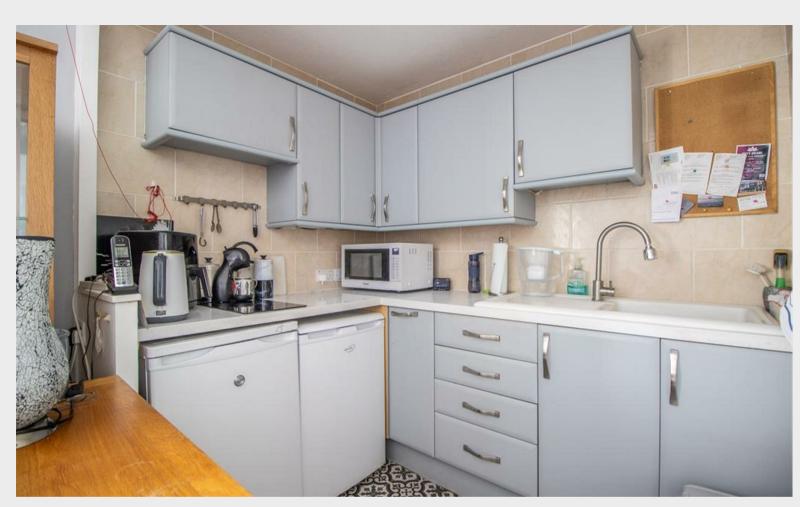

Bear Estate Agents are pleased to bring to the market, with estuary views, this one bedroom second floor flat, available for over 60s. The property has been well presented throughout, with the heart being found in the open plan lounge/diner that is complemented by an electric fire and has a door leading out to the sizeable shared balcony/terrace which overlooks the Thames Estuary. A generous kitchen also leads on from the lounge/diner and has space for white goods. Further accommodation includes a sizeable double bedroom with built-in wardrobes, storage and a three piece shower room. Homecove House benefits from having communal grounds, lift access, a laundry room, a social communal lounge, library and guest rooms.