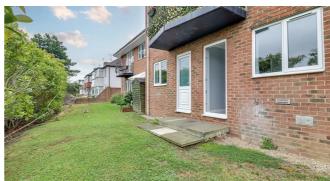

# Frontage/Parking

One allocated parking space on a block paved driveway with two additional visitor bays, brick built wall with wrought iron railings, front gardens with lawn area and shrubbery borders, pathway leading to an overhanging front porch, entrance door with door entry system.

#### **Communal Gardens**

Lawn area with mature planting borders and hedging for privacy from roadside, side access back to front of property.