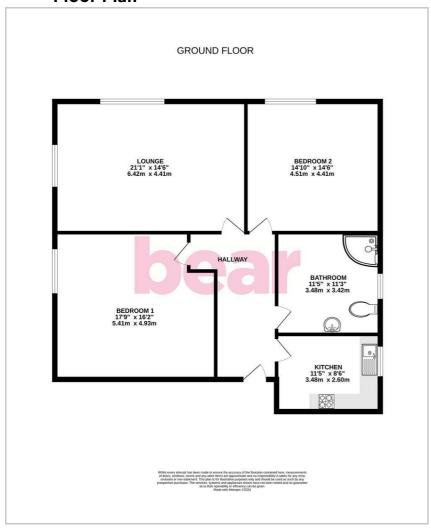

# Floor Plan

#### **Private Entrance Hallway**

10'2" × 4'11"

Radiator, coving, skirting, wood effect lino flooring, doors to all rooms.

#### **Lounge-Diner**

16'1" × 12'2"

Dual aspect UPVC double glazed windows to front and side, radiator, coving, skirting, wood effect laminate flooring.

# **Master Bedroom**

14'5" × 10'3"

UPVC window side aspect, radiator, coving, skirting, wood effect laminate flooring.

#### **Second Bedroom**

12'2" × 10'1"

UPVC double glazed windows to front aspect, radiator, coving, skirting, wood effect laminate flooring.

#### **Kitchen**

9'8" × 7'0"

UPVC double glazed window to side aspect, wooden kitchen units both wall-mounted and base level comprising; sink and drainer with

mixer tap and tiled splashback, 'Vaillant' boiler, four ring burner gas hob with extractor over and an integrated oven, space for fridge/freezer, space for washer/dryer, coving, radiator, lino flooring,

### **Three-Piece Bathroom**

9'3" × 5'10"

UPVC double glazed obscured window to side aspect, storage cupboard, walk-in shower cubicle with power shower, partially tiled walls, pedestal wash basin with chrome taps and a tiled splashback, low-level w/c, radiator, coving, lino flooring.