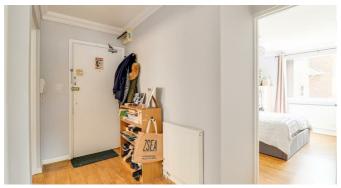

#### **Communal Hallway**

Inner hallway leading to private front door with carpeted flooring.

#### **Private Entrance Hallway**

10'2" × 4'11"

Radiator, coving, skirting, wood effect lino flooring, doors to all rooms.