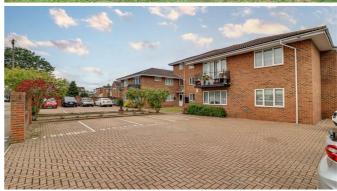

# Frontage/Parking

One allocated parking space on a block paved driveway with two additional visitor bays, brick built wall with wrought iron railings, front gardens with lawn area and shrubbery borders, pathway leading to an overhanging front porch, entrance door with door entry system.