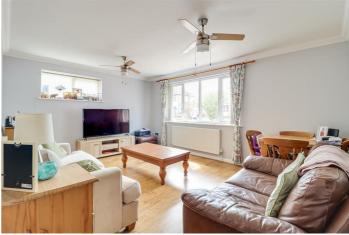

#### **Lounge-Diner**

16'1" × 12'2"

Dual aspect UPVC double glazed windows to front and side, radiator, coving, skirting, wood effect laminate flooring.