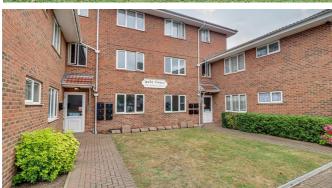

# Frontage/Parking

One allocated parking space on a block paved driveway with two additional visitor bays, brick built wall with wrought iron railings, front gardens with lawn area and shrubbery borders, pathway leading to an overhanging front porch, entrance door with door entry system.