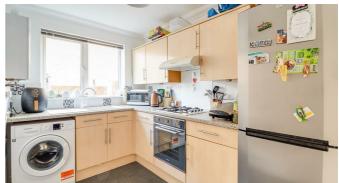

#### **Kitchen**

9'8" × 7'0"

UPVC double glazed window to side aspect, wooden kitchen units both wall-mounted and base level comprising; sink and drainer with

mixer tap and tiled splashback, 'Vaillant' boiler, four ring burner gas hob with extractor over and an integrated oven, space for fridge/freezer, space for washer/dryer, coving, radiator, lino flooring,