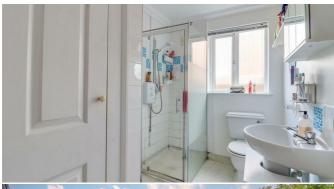

### **Three-Piece Bathroom**

9'3" × 5'10"

UPVC double glazed obscured window to side aspect, storage cupboard, walk-in shower cubicle with power shower, partially tiled walls, pedestal wash basin with chrome taps and a tiled splashback, low-level w/c, radiator, coving, lino flooring.