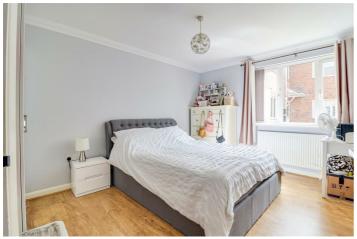

# **Master Bedroom**

14'5" × 10'3"

UPVC window side aspect, radiator, coving, skirting, wood effect laminate flooring.

#### **Second Bedroom**

12'2" × 10'1"

UPVC double glazed windows to front aspect, radiator, coving, skirting, wood effect laminate flooring.