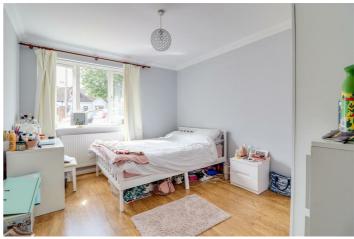

# **Master Bedroom**

14'5" × 10'3"

UPVC window side aspect, radiator, coving, skirting, wood effect laminate flooring.

#### **Second Bedroom**

12'2" × 10'1"

UPVC double glazed windows to front aspect, radiator, coving, skirting, wood effect laminate flooring.