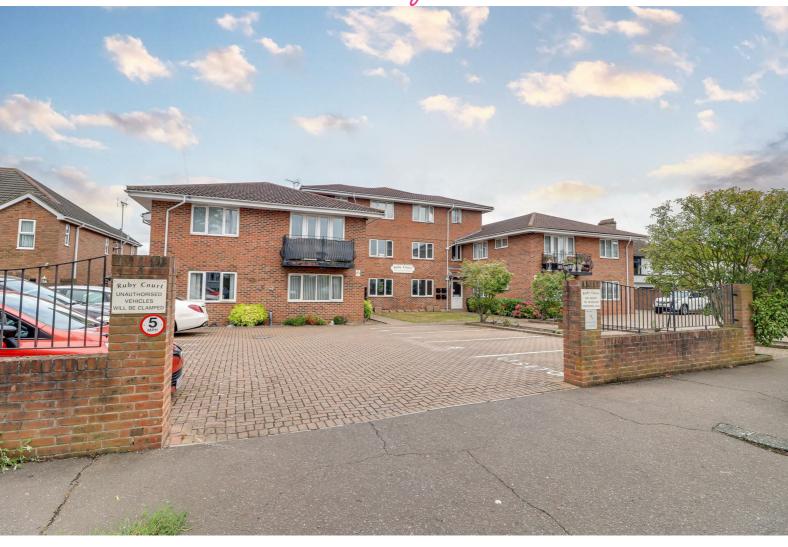

# Frontage/Parking

One allocated parking space on a block paved driveway with two additional visitor bays, brick built wall with wrought iron railings, front gardens with lawn area and shrubbery borders, pathway leading to an overhanging front porch, entrance door with door entry system.