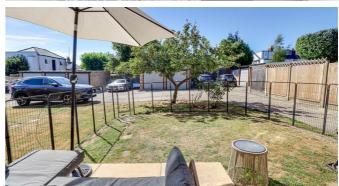

#### **Frontage**

Communal front garden area with steps up to the communal hallway, this flat is located on the ground floor to the rear of the building, entrance door to:

## **Lounge/Kitchen Diner**

20'9" x 15'11" > 12'10"

Coved ceiling, double glazed patio doors to the rear leading out to the communal garden, double glazed windows to the rear overlooking the communal garden. Fully fitted kitchen comprising of; wall and base level units with a roll edge laminate worktop, stainless steel sink and drainer with chrome mixer taps and a tiled splashback, integrated oven with an electric hob and an extractor fan above, space for a washing machine, space for a dishwasher/tumble dryer, space for a fridge freezer, laminate flooring, one electric radiator.