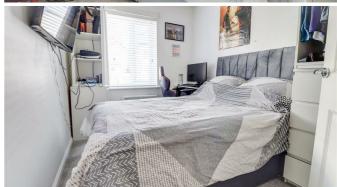

# **Bedroom Two**

10'2" x 7'6"

Double glazed window to the front, electric radiator, carpet.