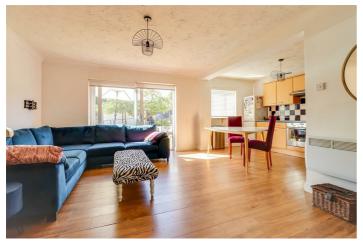

## **Lounge/Kitchen Diner**

20'9" x 15'11" > 12'10"

Coved ceiling, double glazed patio doors to the rear leading out to the communal garden, double glazed windows to the rear overlooking the communal garden. Fully fitted kitchen comprising of; wall and base level units with a roll edge laminate worktop, stainless steel sink and drainer with chrome mixer taps and a tiled splashback, integrated oven with an electric hob and an extractor fan above, space for a washing machine, space for a dishwasher/tumble dryer, space for a fridge freezer, laminate flooring, one electric radiator.