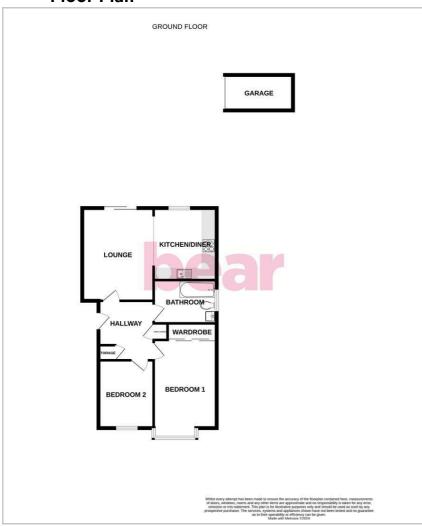

# Floor Plan

## Hallway

8'0" x 8'11"

Solid wood entrance door to the side, storage cupboard, coved ceiling, entry phone system, electric radiator, cupboard housing the water tank, carpet.

## **Lounge/Kitchen Diner**

20'9" x 15'11" > 12'10"

Coved ceiling, double glazed patio doors to the rear leading out to the communal garden, double glazed windows to the rear overlooking the communal garden. Fully fitted kitchen comprising of; wall and base level units with a roll edge laminate worktop, stainless steel sink and drainer with chrome mixer taps and a tiled splashback, integrated oven with an electric hob and an extractor fan above, space for a washing machine, space for a dishwasher/tumble dryer, space for a fridge freezer, laminate flooring, one electric radiator.

#### **Bedroom One**

15'9" into the bay x 9'4"

Double glazed bay windows to the front, floor to ceiling mirrored sliding door wardrobes, electric radiator, carpet.

# **Bedroom Two**

10'2" x 7'6"

Double glazed window to the front, electric radiator, carpet.

#### **Bathroom**

9'4" > 6'10" x 6'11"

Coved ceiling, obscured double glazed window to the side, modern bathroom suite comprising of; panelled bath with an electric shower, combined vanity unit wash basin and low-level w/c, wall hung chrome heated towel rail, fully tiled walls, fully tiled floor, extractor fan.

#### **Agents Notes:**

There is a garage in this block and parking at the rear of the property.