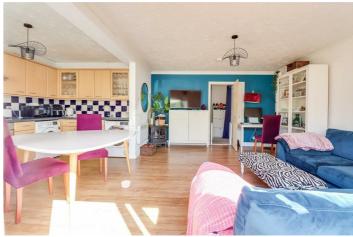

## **Lounge/Kitchen Diner**

20'9" x 15'11" > 12'10"

Coved ceiling, double glazed patio doors to the rear leading out to the communal garden, double glazed windows to the rear overlooking the communal garden. Fully fitted kitchen comprising of; wall and base level units with a roll edge laminate worktop, stainless steel sink and drainer with chrome mixer taps and a tiled splashback, integrated oven with an electric hob and an extractor fan above, space for a washing machine, space for a dishwasher/tumble dryer, space for a fridge freezer, laminate flooring, one electric radiator.