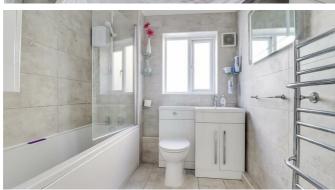

#### **Bathroom**

9'4" > 6'10" x 6'11"

Coved ceiling, obscured double glazed window to the side, modern bathroom suite comprising of; panelled bath with an electric shower, combined vanity unit wash basin and low-level w/c, wall hung chrome heated towel rail, fully tiled walls, fully tiled floor, extractor fan.