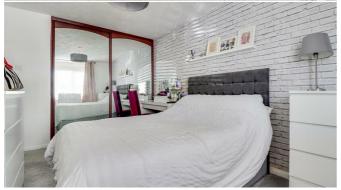

#### **Bedroom One**

15'9" into the bay x 9'4"

Double glazed bay windows to the front, floor to ceiling mirrored sliding door wardrobes, electric radiator, carpet.