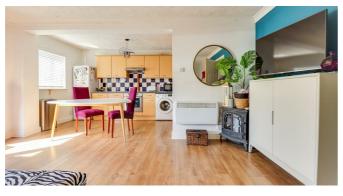

## **Lounge/Kitchen Diner**

20'9" x 15'11" > 12'10"

Coved ceiling, double glazed patio doors to the rear leading out to the communal garden, double glazed windows to the rear overlooking the communal garden. Fully fitted kitchen comprising of; wall and base level units with a roll edge laminate worktop, stainless steel sink and drainer with chrome mixer taps and a tiled splashback, integrated oven with an electric hob and an extractor fan above, space for a washing machine, space for a dishwasher/tumble dryer, space for a fridge freezer, laminate flooring, one electric radiator.