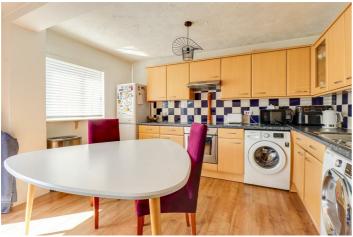

## **Lounge/Kitchen Diner**

20'9" x 15'11" > 12'10"

Coved ceiling, double glazed patio doors to the rear leading out to the communal garden, double glazed windows to the rear overlooking the communal garden. Fully fitted kitchen comprising of; wall and base level units with a roll edge laminate worktop, stainless steel sink and drainer with chrome mixer taps and a tiled splashback, integrated oven with an electric hob and an extractor fan above, space for a washing machine, space for a dishwasher/tumble dryer, space for a fridge freezer, laminate flooring, one electric radiator.