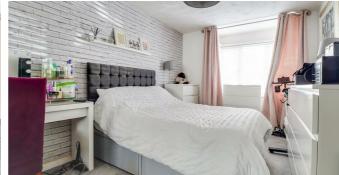

#### **Bedroom One**

15'9" into the bay x 9'4"

Double glazed bay windows to the front, floor to ceiling mirrored sliding door wardrobes, electric radiator, carpet.

# **Bedroom Two**

10'2" x 7'6"

Double glazed window to the front, electric radiator, carpet.