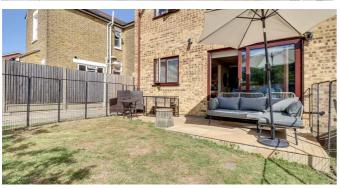

## **Lounge/Kitchen Diner**

20'9" x 15'11" > 12'10"

Coved ceiling, double glazed patio doors to the rear leading out to the communal garden, double glazed windows to the rear overlooking the communal garden. Fully fitted kitchen comprising of; wall and base level units with a roll edge laminate worktop, stainless steel sink and drainer with chrome mixer taps and a tiled splashback, integrated oven with an electric hob and an extractor fan above, space for a washing machine, space for a dishwasher/tumble dryer, space for a fridge freezer, laminate flooring, one electric radiator.

#### **Frontage**

Communal front garden area with steps up to the communal hallway, this flat is located on the ground floor to the rear of the building, entrance door to: