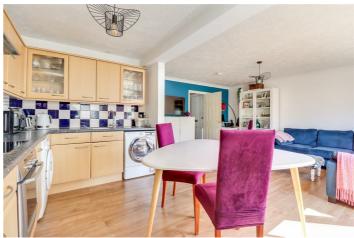

## **Lounge/Kitchen Diner**

20'9" x 15'11" > 12'10"

Coved ceiling, double glazed patio doors to the rear leading out to the communal garden, double glazed windows to the rear overlooking the communal garden. Fully fitted kitchen comprising of; wall and base level units with a roll edge laminate worktop, stainless steel sink and drainer with chrome mixer taps and a tiled splashback, integrated oven with an electric hob and an extractor fan above, space for a washing machine, space for a dishwasher/tumble dryer, space for a fridge freezer, laminate flooring, one electric radiator.