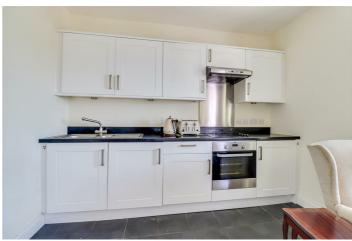

#### **Kitchen-Reception Room**

Kitchen: Modern fitted kitchen comprising of; white high gloss wall and base level units, one and a half stainless steel sink with mixer tap, rolled edge worktop with upstand, integrated fridge, integrated washing machine, electric oven and electric hob with extractor fan above, tiled flooring.