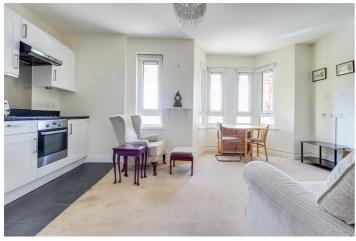

#### **Kitchen-Reception Room**

Kitchen: Modern fitted kitchen comprising of; white high gloss wall and base level units, one and a half stainless steel sink with mixer tap, rolled edge worktop with upstand, integrated fridge, integrated washing machine, electric oven and electric hob with extractor fan above, tiled flooring.

Lounge/Dining Area: UPVC double glazed South facing bay window giving views of the sunset, UPVC double glazed window, electric storage heater, carpet to floor.