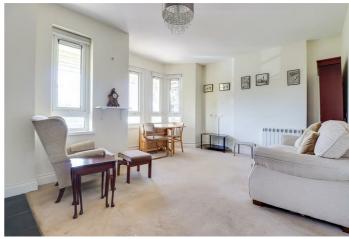

Lounge/Dining Area: UPVC double glazed South facing bay window giving views of the sunset, UPVC double glazed window, electric storage heater, carpet to floor.