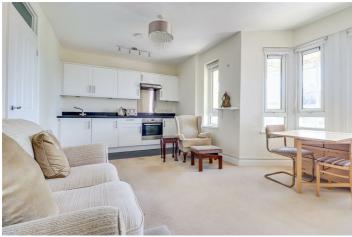

#### **Kitchen-Reception Room**

Kitchen: Modern fitted kitchen comprising of; white high gloss wall and base level units, one and a half stainless steel sink with mixer tap, rolled edge worktop with upstand, integrated fridge, integrated washing machine, electric oven and electric hob with extractor fan above, tiled flooring.

Lounge/Dining Area: UPVC double glazed South facing bay window giving views of the sunset, UPVC double glazed window, electric storage heater, carpet to floor.