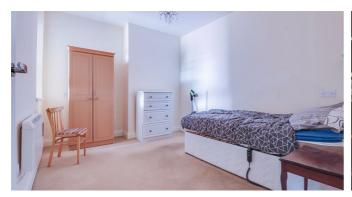

### **Master Bedroom**

UPVC double glazed window to rear aspect, electric storage heater, carpet to floor.

# **Second Bedroom**

UPVC double glazed window to side aspect, electric storage heater, carpet to floor.