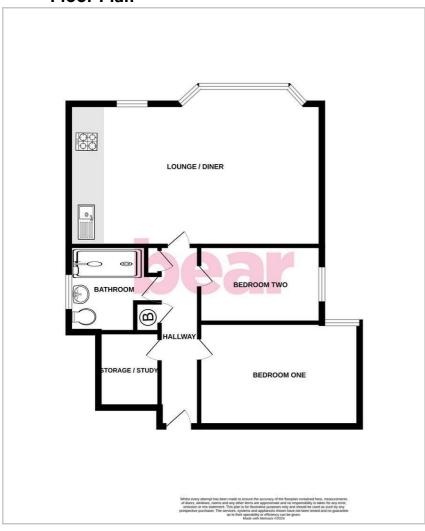

# Floor Plan

#### **Private Entrance Hall**

Carpeted flooring, electric heater, extra large storage cupboard, further storage cupboard housing the water tank.

#### **Kitchen-Reception Room**

Kitchen: Modern fitted kitchen comprising of; white high gloss wall and base level units, one and a half stainless steel sink with mixer tap, rolled edge worktop with upstand, integrated fridge, integrated washing machine, electric oven and electric hob with extractor fan above, tiled flooring.

Lounge/Dining Area: UPVC double glazed South facing bay window giving views of the sunset, UPVC double glazed window, electric storage heater, carpet to floor.

### **Master Bedroom**

UPVC double glazed window to rear aspect, electric storage heater, carpet to floor.

# **Second Bedroom**

UPVC double glazed window to side aspect, electric storage heater, carpet to floor.

#### **Shower Room**

UPVC double glazed window to side aspect, large walk -in shower with rainforest shower head and secondary shower attachment, low level WC, pedestal wash basin, two storage cupboards, part tiled wall, tiled flooring, extractor fan.

#### **Large Storage Cupboard**