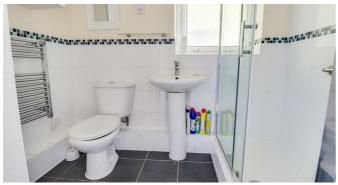

#### **Shower Room**

UPVC double glazed window to side aspect, large walk -in shower with rainforest shower head and secondary shower attachment, low level WC, pedestal wash basin, two storage cupboards, part tiled wall, tiled flooring, extractor fan.