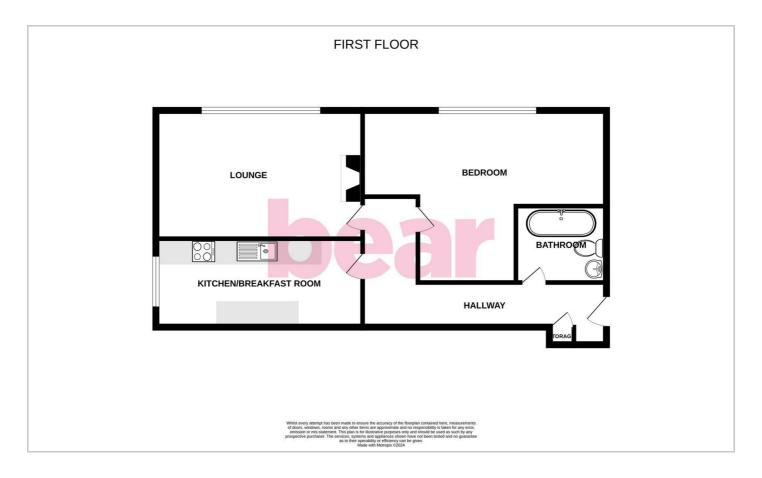

a rainfall head and a shower attachment, pedestal wash basin, low level w/c, chrome heated towel rail, feature patterned tiled walls, tiled floor.

#### **Kitchen**

12'3" × 8'5"

Smooth ceiling with a pendant light, double glazed windows to the side with fitted shutter blinds, modern kitchen comprising of; wall and base level units with a roller edge laminate worktop, four ring electric hob with an extractor fan above, integrated oven and grill, breakfast bar, space for a fridge freezer, space for a washing machine, cupboard housing a wall mounted Viessmann boiler, stainless steel sink and drainer with a mixer tap and splashback, radiator, lino flooring.

#### **Communal Garden**

Commences with a lawn area, raised patio, gate giving access to the pavement.















### Floor Plan



## Area Map



# **Viewing**

Please contact our Leigh-on-Sea Office on 01702 887 496 if you wish to arrange a viewing appointment for this property or require further information.

# **Energy Efficiency Graph**



These particulars, whilst believed to be accurate are set out as a general outline only for guidance and do not constitute any part of an offer or contract. Intending purchasers should not rely on them as statements of representation of fact, but must satisfy themselves by inspection or otherwise as to their accuracy. No person in this firms employment has the authority to make or give any representation or warranty in respect of the property.