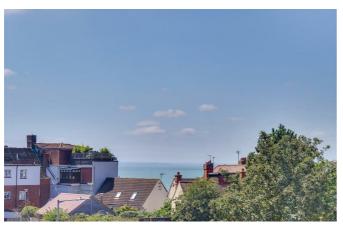

#### Lounge

12'3" × 9'3"

Smooth ceiling, double glazed windows to the front with fitted shutter blinds (offering sea views), radiator, carpet.