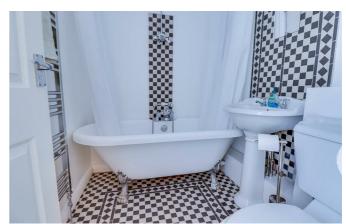

#### **Bathroom**

6'0" × 5'7"

Smooth ceiling, roll edge bath with a rainfall head and a shower attachment, pedestal wash basin, low level w/c, chrome heated towel rail, feature patterned tiled walls, tiled floor.