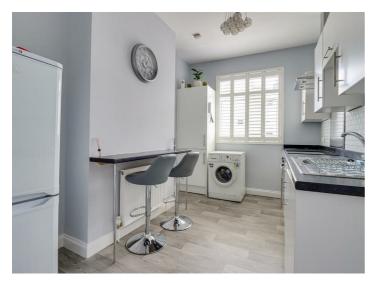

#### **Kitchen**

12'3" × 8'5"

Smooth ceiling with a pendant light, double glazed windows to the side with fitted shutter blinds, modern kitchen comprising of; wall and base level units with a roller edge laminate worktop, four ring electric hob with an extractor fan above, integrated oven and grill, breakfast bar, space for a fridge freezer, space for a washing machine, cupboard housing a wall mounted Viessmann boiler, stainless steel sink and drainer with a mixer tap and splashback, radiator, lino flooring.