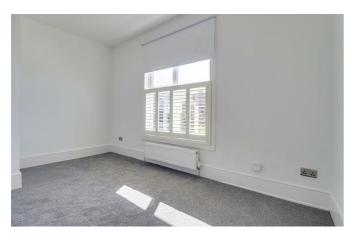

#### **Bedroom One**

14'1" > 4'9" x 13'8" > 8'1"

Double glazed window to the front with fitted shutter blinds, newly laid carpet, radiator.