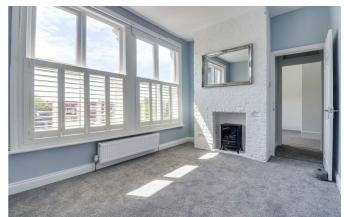

#### Lounge

12'3" × 9'3"

Smooth ceiling, double glazed windows to the front with fitted shutter blinds (offering sea views), radiator, carpet.