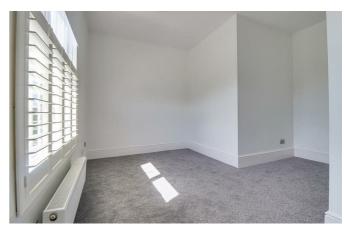

#### **Bedroom One**

14'1" > 4'9" x 13'8" > 8'1"

Double glazed window to the front with fitted shutter blinds, newly laid carpet, radiator.