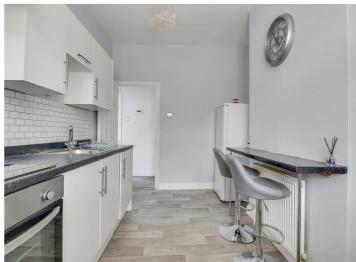

#### **Kitchen**

12'3" × 8'5"

Smooth ceiling with a pendant light, double glazed windows to the side with fitted shutter blinds, modern kitchen comprising of; wall and base level units with a roller edge laminate worktop, four ring electric hob with an extractor fan above, integrated oven and grill, breakfast bar, space for a fridge freezer, space for a washing machine, cupboard housing a wall mounted Viessmann boiler, stainless steel sink and drainer with a mixer tap and splashback, radiator, lino flooring.