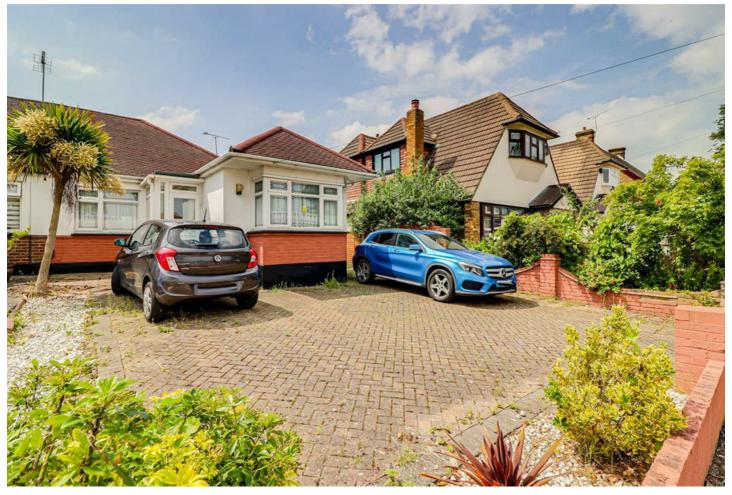

## Carlingford Drive, Westcliff-on-Sea **Price Guide £375,000**

3

GUIDE PRICE £375,000 - £425,000 Bear Estate Agents are pleased to offer for sale with no onward chain, this spacious three DOUBLE bedroom semi-detached bungalow boasting ample OFF-STREET PARKING as well as a sizeable SOUTH FACING GARDEN. Located within minutes of Southend Hospital, BUS LINKS and schools.

- Semi-Detached Bungalow
- Spacious Lounge/Diner
- Ample Off-Street Parking for Multiple Vehicles
- Double Glazing
- Garage

- Three Double Bedrooms
- Generous Kitchen
- Sizeable South Facing Gardens
- Gas Central Heating
- Close to Schools, Bus Links and Southend Hospital