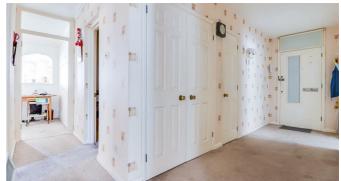

### **Large L-Shaped Hallway**

Solid wood entrance door to side, entry phone system, wall lights, ample storage cupboards, electric radiator, carpet.