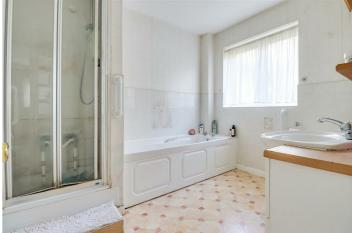

# **Separate Shower Room**

8'0" x 4'3"

Shower cubicle with an electric shower, pedestal wash basin, low level WC, electric heater, part tiled walls and carpet.