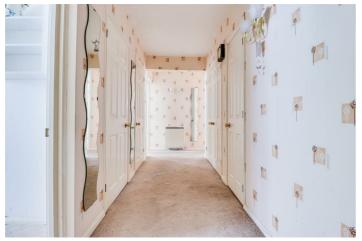

### **Large L-Shaped Hallway**

Solid wood entrance door to side, entry phone system, wall lights, ample storage cupboards, electric radiator, carpet.