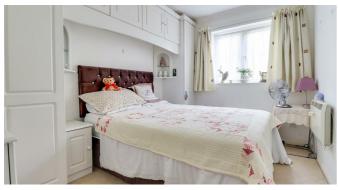

#### **Bedroom One**

13'5" x 11'8"

Double glazed windows to rear overlooking communal gardens, coved ceiling, floor to ceiling fitted mirrored wardrobes, electric storage heater, carpet, door to:

#### **Bedroom Two**

11'7" x 8'5"

Double glazed windows to rear overlooking the communal gardens, pendent light, fully fitted bedroom furniture including floor to ceiling wardrobes, top boxes and chest of drawers, electric radiator, carpet.