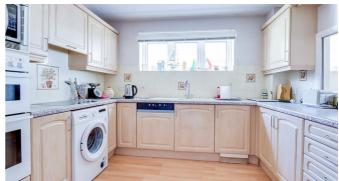

#### **Kitchen**

10'7" x 10'4"

Kitchen comprises; wall and base level units with roll edge laminate worktops, space for fridge freezer, built in wine rack, 1.5 sink and drainer, tiled splashback, integrated Neff oven and grill, space for microwave, space for washing machine, integrated Neff electric four ring hob and extractor fan above, integrated dishwasher, double glazed window to side, opening to front giving views across lounge diner of the estuary, under counter lighting, laminate flooring.