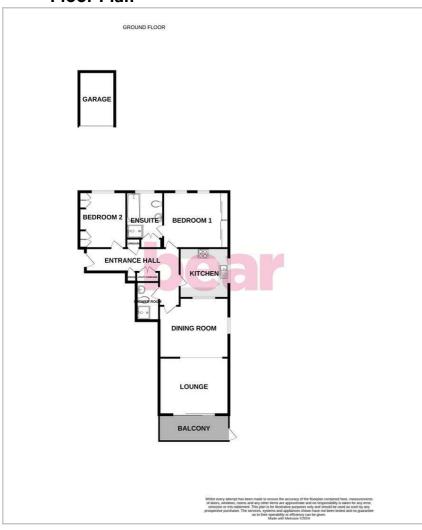

e glazed window to side, two electric storage heaters, feature fireplace with wooden surround and marble hearth, double glazed patio doors to front overlooking the gardens and the estuary, wall lights. PLEASE NOTE: Room would be 12.05m x 4.44m if you was to open kitchen up to lounge diner

# **South Facing Balcony**

12'5" x 6'11"

Tiled floor, gate to side access to front gardens and rear communal gardens.

#### **Communal Gardens to Rear**

Mainly laid to lawn with flower and shrub borders, stairs to car park and garage, side access to front walkway and gardens.

#### **Tenure and Charges**

The property comes with a share of the freehold and the ongoing charges work out to £170 pcm covering maintenance, insurance and contributions to the sinking fund.





















# Floor Plan









# Area Map



# **Viewing**

Please contact our Leigh-on-Sea Office on 01702 887 496 if you wish to arrange a viewing appointment for this property or require further information.

# **Energy Efficiency Graph**



These particulars, whilst believed to be accurate are set out as a general outline only for guidance and do not constitute any part of an offer or contract. Intending purchasers should not rely on them as statements of representation of fact, but must satisfy themselves by inspection or otherwise as to their accuracy. No person in this firms employment has the authority to make or give any representation or warranty in respect of the property.