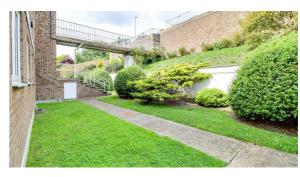

#### **Communal Gardens to Rear**

Mainly laid to lawn with flower and shrub borders, stairs to car park and garage, side access to front walkway and gardens.

#### **Exterior**

Car park with allocated parking and garage. There are also visitor parking bays. Bridge over to the flat where you enter a communal hallway and stairwell descending to ground level. Door to: