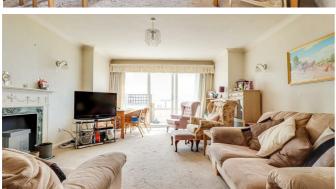

# **Lounge Diner**

28'5" x 14'7"

Coved ceiling, double glazed window to side, two electric storage heaters, feature fireplace with wooden surround and marble hearth, double glazed patio doors to front overlooking the gardens and the estuary, wall lights. PLEASE NOTE: Room would be 12.05m x 4.44m if you was to open kitchen up to lounge diner