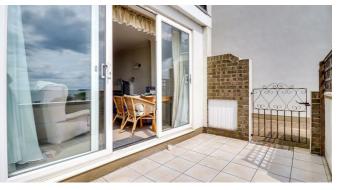

# **Lounge Diner**

28'5" x 14'7"

Coved ceiling, double glazed window to side, two electric storage heaters, feature fireplace with wooden surround and marble hearth, double glazed patio doors to front overlooking the gardens and the estuary, wall lights. PLEASE NOTE: Room would be 12.05m x 4.44m if you was to open kitchen up to lounge diner

# **South Facing Balcony**

12'5" x 6'11"

Tiled floor, gate to side access to front gardens and rear communal gardens.