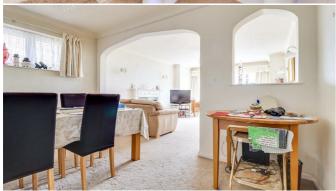

# **Lounge Diner**

28'5" x 14'7"

Coved ceiling, double glazed window to side, two electric storage heaters, feature fireplace with wooden surround and marble hearth, double glazed patio doors to front overlooking the gardens and the estuary, wall lights. PLEASE NOTE: Room would be 12.05m x 4.44m if you was to open kitchen up to lounge diner