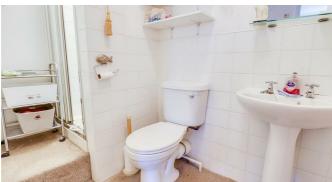

# **Separate Shower Room**

8'0" x 4'3"

Shower cubicle with an electric shower, pedestal wash basin, low level WC, electric heater, part tiled walls and carpet.