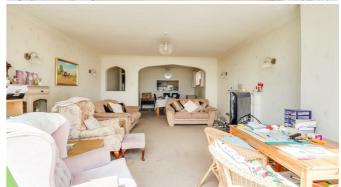

# **Lounge Diner**

28'5" x 14'7"

Coved ceiling, double glazed window to side, two electric storage heaters, feature fireplace with wooden surround and marble hearth, double glazed patio doors to front overlooking the gardens and the estuary, wall lights. PLEASE NOTE: Room would be 12.05m x 4.44m if you was to open kitchen up to lounge diner