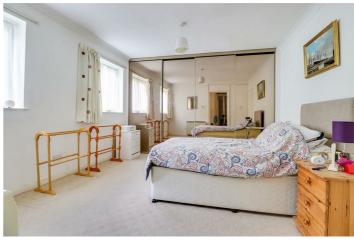

#### **Bedroom One**

13'5" x 11'8"

Double glazed windows to rear overlooking communal gardens, coved ceiling, floor to ceiling fitted mirrored wardrobes, electric storage heater, carpet, door to: