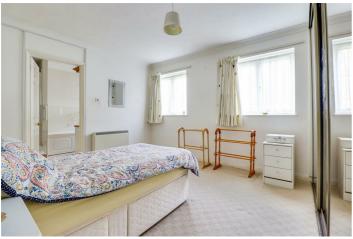

#### **Bedroom Two**

11'7" x 8'5"

Double glazed windows to rear overlooking the communal gardens, pendent light, fully fitted bedroom furniture including floor to ceiling wardrobes, top boxes and chest of drawers, electric radiator, carpet.