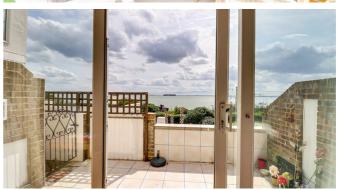

# **South Facing Balcony**

12'5" x 6'11"

Tiled floor, gate to side access to front gardens and rear communal gardens.

#### **Communal Gardens to Rear**

Mainly laid to lawn with flower and shrub borders, stairs to car park and garage, side access to front walkway and gardens.