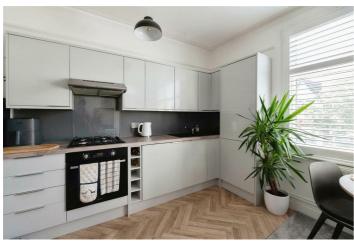

Stepping into the flat, you are greeted by a newly renovated, bright, and modern open-plan living space. The living area is flooded with natural light, creating a welcoming and comfortable environment. The contemporary kitchen is fitted with high-quality appliances, ample storage, and sleek countertops, making it both stylish and functional. The spacious bedroom offers a peaceful retreat, with plenty of room for a double bed and additional furniture. The modern bathroom is beautifully finished with a contemporary suite and elegant tiling.

#### Kitchen Lounge

16'80 x 11'88

#### Kitchen Area

12'18 x 4'94

Wall and base level units with a rolled edge laminate worktop, newly installed Glow Worm wall mounted combination boiler (4 years remaining on the guarantee), integrated oven with a four ring gas hob and extractor fan above, space for fridge freezer, space for washing machine, stainless steel sink and drainer with a tiled splashback, coved ceiling, ceiling rose, picture rail, laminate flooring.