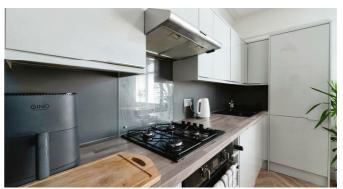

#### Kitchen Area

12'18 x 4'94

Wall and base level units with a rolled edge laminate worktop, newly installed Glow Worm wall mounted combination boiler (4 years remaining on the guarantee), integrated oven with a four ring gas hob and extractor fan above, space for fridge freezer, space for washing machine, stainless steel sink and drainer with a tiled splashback, coved ceiling, ceiling rose, picture rail, laminate flooring.