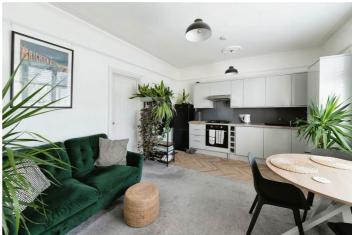

Stepping into the flat, you are greeted by a newly renovated, bright, and modern open-plan living space. The living area is flooded with natural light, creating a welcoming and comfortable environment. The contemporary kitchen is fitted with high-quality appliances, ample storage, and sleek countertops, making it both stylish and functional. The spacious bedroom offers a peaceful retreat, with plenty of room for a double bed and additional furniture. The modern bathroom is beautifully finished with a contemporary suite and elegant tiling.

#### Kitchen Lounge

16'80 x 11'88

#### Lounge Area

12'31 x 12'18

Double glazed window to front, ceiling rose, coving, picture rail, radiator, carpet to floor.