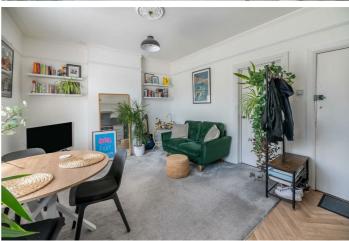

Stepping into the flat, you are greeted by a newly renovated, bright, and modern open-plan living space. The living area is flooded with natural light, creating a welcoming and comfortable environment. The contemporary kitchen is fitted with high-quality appliances, ample storage, and sleek countertops, making it both stylish and functional. The spacious bedroom offers a peaceful retreat, with plenty of room for a double bed and additional furniture. The modern bathroom is beautifully finished with a contemporary suite and elegant tiling.

#### Overview

This beautifully renovated first-floor flat on Pall Mall combines modern living with an unbeatable location. Featuring a bright and airy open-plan living area, a spacious bedroom, and a contemporary bathroom, this home is ready to move into. With Leigh Broadway, Chalkwell train station, and the beach just minutes away, convenience and lifestyle are at your doorstep. Ideal for first-time buyers or those looking to downsize, this flat offers a perfect blend of comfort and accessibility.

#### Lounge Area

12'31 x 12'18

Double glazed window to front, ceiling rose, coving, picture rail, radiator, carpet to floor.