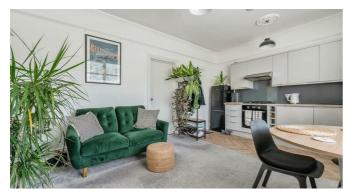

Stepping into the flat, you are greeted by a newly renovated, bright, and modern open-plan living space. The living area is flooded with natural light, creating a welcoming and comfortable environment. The contemporary kitchen is fitted with high-quality appliances, ample storage, and sleek countertops, making it both stylish and functional. The spacious bedroom offers a peaceful retreat, with plenty of room for a double bed and additional furniture. The modern bathroom is beautifully finished with a contemporary suite and elegant tiling.

#### Kitchen Lounge

16'80 x 11'88

#### Lounge Area

12'31 x 12'18

Double glazed window to front, ceiling rose, coving, picture rail, radiator, carpet to floor.