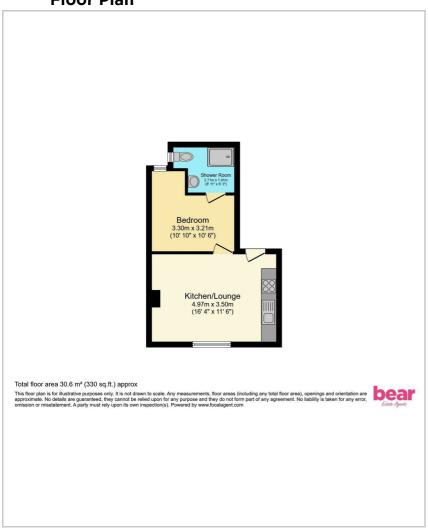

# Floor Plan

#### Kitchen Lounge

16'80 x 11'88

#### Kitchen Area

12'18 x 4'94

Wall and base level units with a rolled edge laminate worktop, newly installed Glow Worm wall mounted combination boiler (4 years remaining on the guarantee), integrated oven with a four ring gas hob and extractor fan above, space for fridge freezer, space for washing machine, stainless steel sink and drainer with a tiled splashback, coved ceiling, ceiling rose, picture rail, laminate flooring.

#### Lounge Area

12'31 x 12'18

Double glazed window to front, ceiling rose, coving, picture rail, radiator, carpet to floor.

#### Bedroom

12'61 > 8'71 x 11'30

Double glazed window to the rear, coved ceiling, ceiling rose, carpet to floor, radiator, door to;

#### **Shower Room**

7'26 x 6'47 >4'44

Three-peuce consisting of a low-level WC, large walk-in shower, wall-hung washbasin, radiator, laminate flooring, fully tiled walls, storage cupboard.