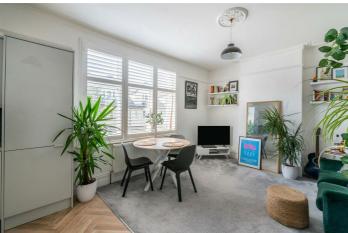

Stepping into the flat, you are greeted by a newly renovated, bright, and modern open-plan living space. The living area is flooded with natural light, creating a welcoming and comfortable environment. The contemporary kitchen is fitted with high-quality appliances, ample storage, and sleek countertops, making it both stylish and functional. The spacious bedroom offers a peaceful retreat, with plenty of room for a double bed and additional furniture. The modern bathroom is beautifully finished with a contemporary suite and elegant tiling.

#### Lounge Area

12'31 x 12'18

Double glazed window to front, ceiling rose, coving, picture rail, radiator, carpet to floor.