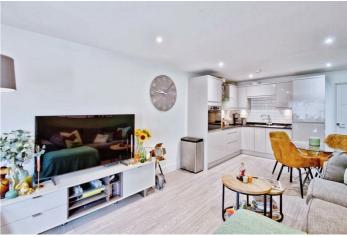

# **London Road**

Upon entering the property, you are welcomed by a well-kept communal area shared with just one other apartment. The personal door leads you directly into the open plan lounge, which features a large square bay window allowing natural light to flood the space. The lounge seamlessly connects to the kitchen/diner, which is fitted with modern units, an oven hob and hood, integrated washing machine, fridge freezer, and ample workspace, creating a perfect setting for both cooking and socializing.