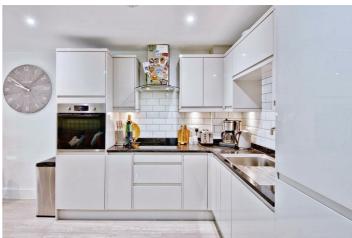

# **London Road**

Upon entering the property, you are welcomed by a well-kept communal area shared with just one other apartment. The personal door leads you directly into the open plan lounge, which features a large square bay window allowing natural light to flood the space. The lounge seamlessly connects to the kitchen/diner, which is fitted with modern units, an oven hob and hood, integrated washing machine, fridge freezer, and ample workspace, creating a perfect setting for both cooking and socializing.