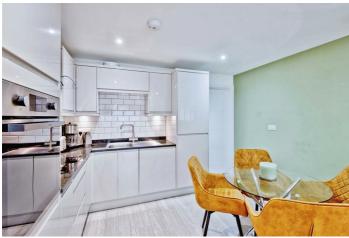

# **London Road**

Upon entering the property, you are welcomed by a well-kept communal area shared with just one other apartment. The personal door leads you directly into the open plan lounge, which features a large square bay window allowing natural light to flood the space. The lounge seamlessly connects to the kitchen/diner, which is fitted with modern units, an oven hob and hood, integrated washing machine, fridge freezer, and ample workspace, creating a perfect setting for both cooking and socializing.