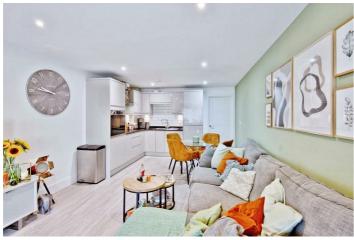

# **London Road**

Upon entering the property, you are welcomed by a well-kept communal area shared with just one other apartment. The personal door leads you directly into the open plan lounge, which features a large square bay window allowing natural light to flood the space. The lounge seamlessly connects to the kitchen/diner, which is fitted with modern units, an oven hob and hood, integrated washing machine, fridge freezer, and ample workspace, creating a perfect setting for both cooking and socializing.