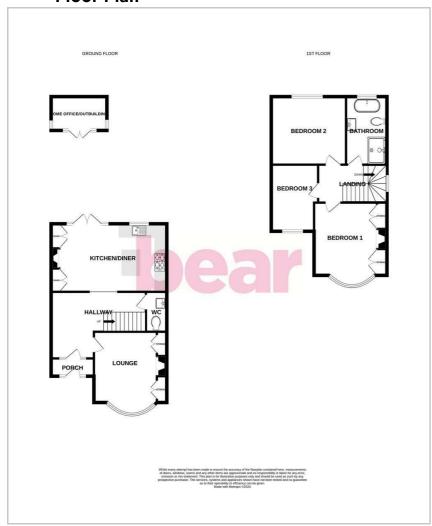

ture rail, double glazed window to front with fitted shutter blind, radiator, carpet.

### **Family Bathroom**

Smooth ceiling with inset spotlights, extractor fan, main loft hatch with loft ladders, obscure double glazed window to rear, freestanding bath, vanity unit wash basin, low level WC, double walk in shower with rainfall head, part tiled walls, tiled floor, radiator.

Commences with raised patio area and raised planting beds, side access to front driveway, remainder laid to lawn, outside tap, outside lighting, garden storage shed with power and light, access to:

## **Home Office/Outbuilding**

Smooth ceiling with inset spotlights, fuse box, windows to both sides and front, French doors to front opening to garden, power, light, laminate flooring.





















# Floor Plan









# **Area Map**



# **Viewing**

Please contact our Leigh-on-Sea Office on 01702 887 496 if you wish to arrange a viewing appointment for this property or require further information.

### **Energy Efficiency Graph**



These particulars, whilst believed to be accurate are set out as a general outline only for guidance and do not constitute any part of an offer or contract. Intending purchasers should not rely on them as statements of representation of fact, but must satisfy themselves by inspection or otherwise as to their accuracy. No person in this firms employment has the authority to make or give any representation or warranty in respect of the property.