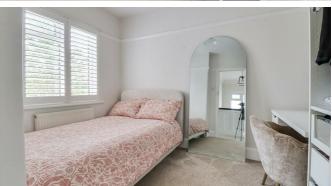

### First Floor Landing

Coved ceiling with pendant light, obscure double glazed windows to side, carpet.

**Bedroom One** 14'11" x 11'7" up to chimney breast

Smooth coved ceiling with pendant light, double glazed bay windows to front with fitted shutter blinds, two floor to ceiling wardrobes with top boxes, radiator, carpet.

### **Bedroom Two**

Smooth coved ceiling with pendant light, radiator, carpet.

### **Bedroom Three**

Smooth ceiling, loft hatch, picture rail, double glazed window to front with fitted shutter blind, radiator, carpet.