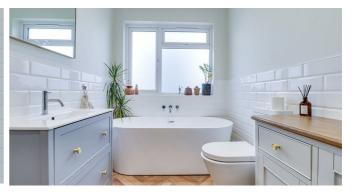

### **Family Bathroom**

Smooth ceiling with inset spotlights, extractor fan, main loft hatch with loft ladders, obscure double glazed window to rear, freestanding bath, vanity unit wash basin, low level WC, double walk in shower with rainfall head, part tiled walls, tiled floor, radiator.