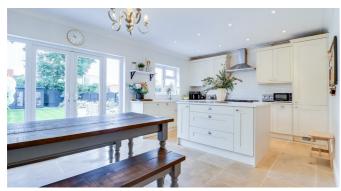

### Kitchen Dine

Modern shaker style kitchen comprises; wall and base level units with square edge quartz worktops, integrated fridge freezer, integrated dishwasher, integrated washing machine, butler sink with draining grooves and mixer tap, centre island with further storage including pan drawers, space for range cooker with extractor fan above, tiled splashbacks, feature fireplace opening with fitted bookcases either side, double glazed windows to rear overlooking garden, double glazed french doors to rear opening to garden, radiator, tiled floor.