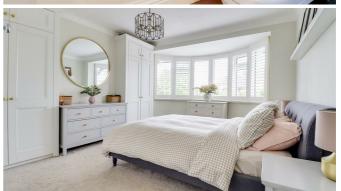

### First Floor Landing

Coved ceiling with pendant light, obscure double glazed windows to side, carpet.

**Bedroom One** 14'11" x 11'7" up to chimney breast

Smooth coved ceiling with pendant light, double glazed bay windows to front with fitted shutter blinds, two floor to ceiling wardrobes with top boxes, radiator, carpet.