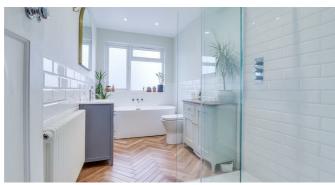

### **Family Bathroom**

Smooth ceiling with inset spotlights, extractor fan, main loft hatch with loft ladders, obscure double glazed window to rear, freestanding bath, vanity unit wash basin, low level WC, double walk in shower with rainfall head, part tiled walls, tiled floor, radiator.