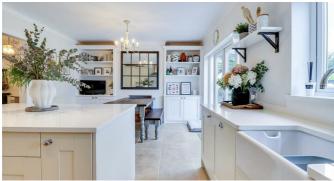

### Kitchen Dine

Modern shaker style kitchen comprises; wall and base level units with square edge quartz worktops, integrated fridge freezer, integrated dishwasher, integrated washing machine, butler sink with draining grooves and mixer tap, centre island with further storage including pan drawers, space for range cooker with extractor fan above, tiled splashbacks, feature fireplace opening with fitted bookcases either side, double glazed windows to rear overlooking garden, double glazed french doors to rear opening to garden, radiator, tiled floor.