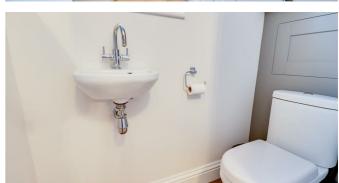

### **Downstairs WC**

5'0" x 2'9"

Smooth ceiling, obscured double glazed window to side, cupboard housing wall mounted 'Vaillant' combination boiler, wall hung wash basin, low level WC, laminate flooring.