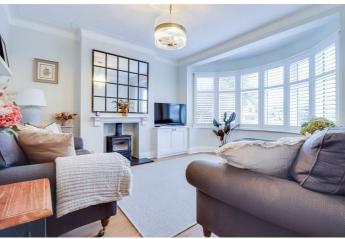

### Lounge

15'0" into bay x 12'4"

Smooth coved ceiling with ceiling rose and pendant light, double glazed bay windows to front with fitted shutter blinds, feature fireplace with wood burning stove and wooden mantel piece,