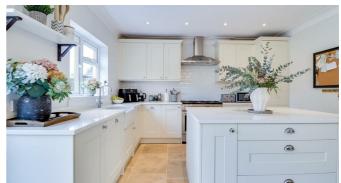

### Kitchen Dine

Modern shaker style kitchen comprises; wall and base level units with square edge quartz worktops, integrated fridge freezer, integrated dishwasher, integrated washing machine, butler sink with draining grooves and mixer tap, centre island with further storage including pan drawers, space for range cooker with extractor fan above, tiled splashbacks, feature fireplace opening with fitted bookcases either side, double glazed windows to rear overlooking garden, double glazed french doors to rear opening to garden, radiator, tiled floor.