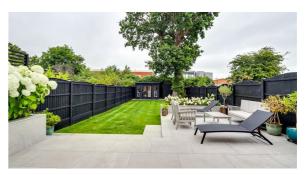

- Driveway for two vehicles and a garage in block
- Beautiful kitchen diner opening on to rear garden
- Stunning four piece family bathroom
- Rear Garden with raised patio, home office and a storage shed with power and light
- Walking distance to Leigh Broadway, Station and Old Town

Commences with raised patio area and raised planting beds, side access to front driveway, remainder laid to lawn, outside tap, outside lighting, garden storage shed with power and light, access to: