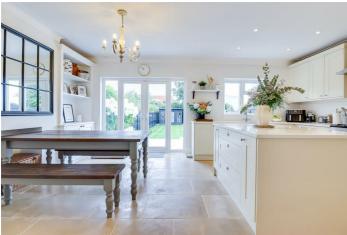

### Kitchen Dine

Modern shaker style kitchen comprises; wall and base level units with square edge quartz worktops, integrated fridge freezer, integrated dishwasher, integrated washing machine, butler sink with draining grooves and mixer tap, centre island with further storage including pan drawers, space for range cooker with extractor fan above, tiled splashbacks, feature fireplace opening with fitted bookcases either side, double glazed windows to rear overlooking garden, double glazed french doors to rear opening to garden, radiator, tiled floor.