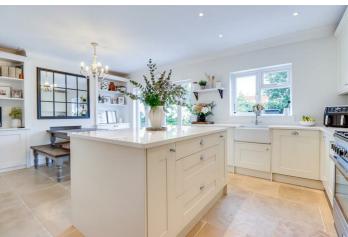

### Kitchen Dine

Modern shaker style kitchen comprises; wall and base level units with square edge quartz worktops, integrated fridge freezer, integrated dishwasher, integrated washing machine, butler sink with draining grooves and mixer tap, centre island with further storage including pan drawers, space for range cooker with extractor fan above, tiled splashbacks, feature fireplace opening with fitted bookcases either side, double glazed windows to rear overlooking garden, double glazed french doors to rear opening to garden, radiator, tiled floor.