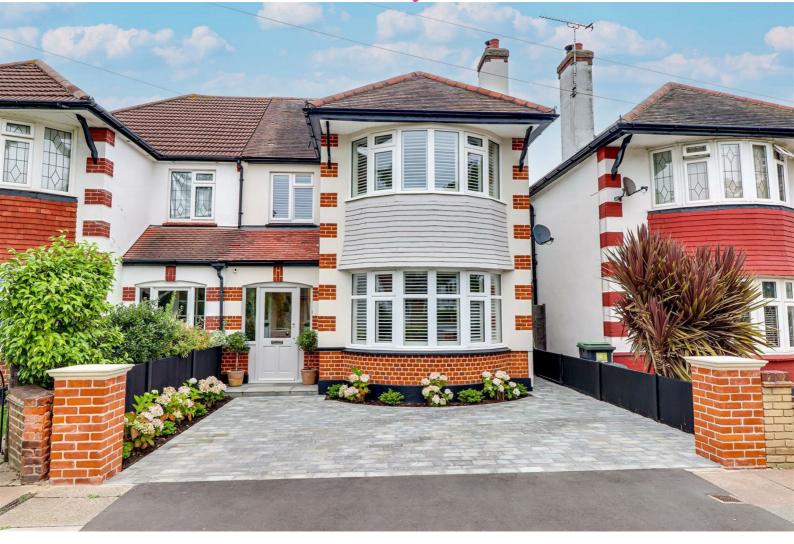

# OEar Estate Agents

\* £600,000- £650,000 \* Nestled in the charming Eaton Road of Leigh-On-Sea, this delightful semi-detached family home offers a magnificent finish throughout. Boasting spacious accommodation across two floors, this property offers three great sized bedrooms, a bay fronted lounge perfect for cosy evenings, and an impressive kitchen diner ideal for hosting family gatherings. The stunning four-piece family bathroom exudes luxury, while the convenience of a downstairs WC adds a practical touch to everyday living. Outside, the property features a generous garden equipped with a large raised patio, providing ample space for outdoor activities and relaxation. With a driveway accommodating two vehicles and side access to the rear garden, parking and maintenance are made easy. There is also a garage in a block to the right of the house. Additionally, the presence of a home office in the garden offers a tranquil space to work from home or pursue hobbies. Conveniently situated on the doorstep of London Road amenities, this home also offers easy access to the vibrant Leigh Broadway and Station, making daily commutes or leisurely outings a breeze. The house also falls within the West Leigh School and Belfairs Academy Catchments

# **Eaton Road**

Block paved driveway for two vehicles, flower and shrub borders, side access to rear garden. PLEASE NOTE: There is a garage in a block just a stones throw away from the front door (To the right of the house)