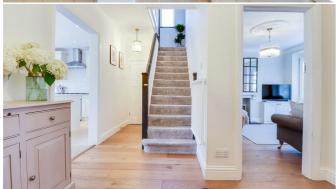

### L-Shaped Hallway

Smooth coved ceiling, two pendant lights, radiator with radiator cover, carpeted stairs to first floor with understairs storage, laminate flooring, access to: