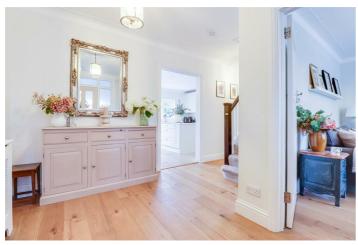

### L-Shaped Hallway

Smooth coved ceiling, two pendant lights, radiator with radiator cover, carpeted stairs to first floor with understairs storage, laminate flooring, access to: