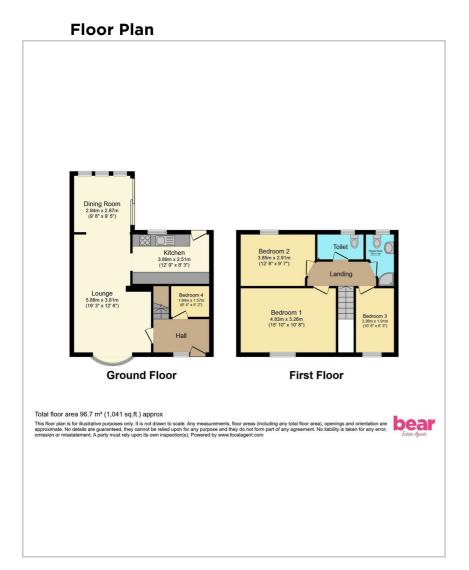

### Ground Floor

As you step into the welcoming entrance hallway, you'll immediately notice the spacious and airy feel of this delightful home. The 20ft lounge/diner is perfect for entertaining, with ample space for a dining table and comfortable seating. Large windows and a sliding door to the rear extension flood the room with natural light, creating a warm and inviting atmosphere. The modern 13ft kitchen features sleek countertops, ample storage, and integrated appliances, making it a pleasure to cook and entertain. The open plan design ensures that the kitchen flows seamlessly into the dining area and beyond, into the garden

### First Floor

The first floor accommodates three generously sized bedrooms, each with ample closet space and large windows that allow for plenty of natural light. The family bathroom is wellappointed with modern fixtures and fittings, ensuring a comfortable and convenient space for all family members.