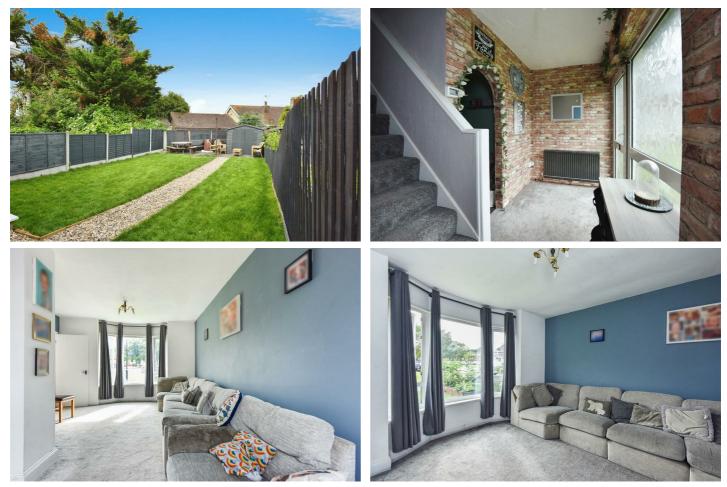

### Ground Floor

As you step into the welcoming entrance hallway, you'll immediately notice the spacious and airy feel of this delightful home. The 20ft lounge/diner is perfect for entertaining, with ample space for a dining table and comfortable seating. Large windows and a sliding door to the rear extension flood the room with natural light, creating a warm and inviting atmosphere. The modern 13ft kitchen features sleek countertops, ample storage, and integrated appliances, making it a pleasure to cook and entertain. The open plan design ensures that the kitchen flows seamlessly into the dining area and beyond, into the garden

### Exterio

The exterior of the property is equally impressive, with a 50ft well-tended garden that offers a perfect space for outdoor activities, gardening, or simply relaxing in the sun. The garden is beautifully landscaped with a mix of lawn, flower beds, and a patio area, ideal for summer barbecues and alfresco dining. The front of the property features a well-maintained garden and pathway leading to the entrance.