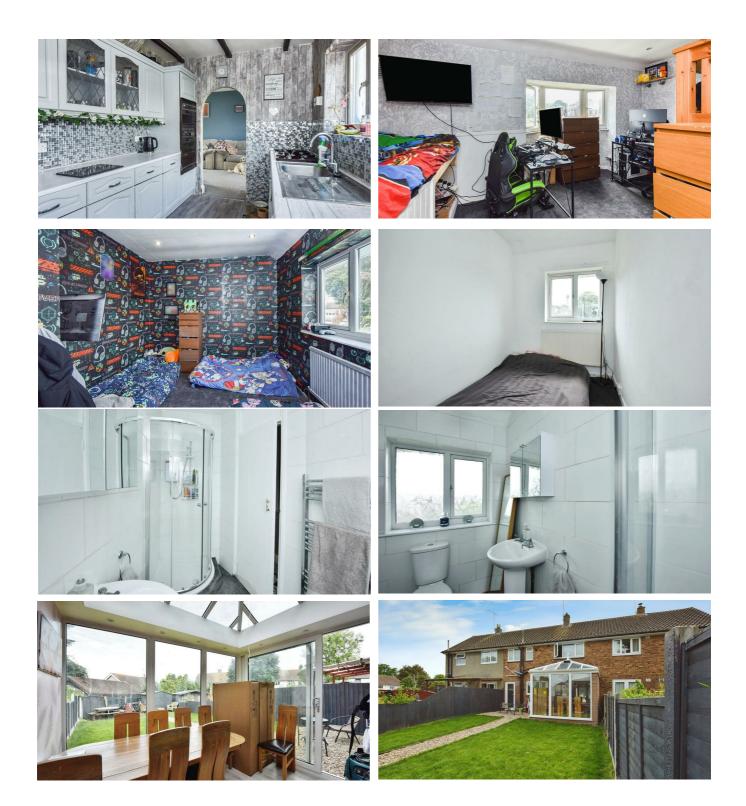

### Ground Floor

As you step into the welcoming entrance hallway, you'll immediately notice the spacious and airy feel of this delightful home. The 20ft lounge/diner is perfect for entertaining, with ample space for a dining table and comfortable seating. Large windows and a sliding door to the rear extension flood the room with natural light, creating a warm and inviting atmosphere. The modern 13ft kitchen features sleek countertops, ample storage, and integrated appliances, making it a pleasure to cook and entertain. The open plan design ensures that the kitchen flows seamlessly into the dining area and beyond, into the garden

### First Floor

The first floor accommodates three generously sized bedrooms, each with ample closet space and large windows that allow for plenty of natural light. The family bathroom is wellappointed with modern fixtures and fittings, ensuring a comfortable and convenient space for all family members.

### Exterio

The exterior of the property is equally impressive, with a 50ft well-tended garden that offers a perfect space for outdoor activities, gardening, or simply relaxing in the sun. The garden is beautifully landscaped with a mix of lawn, flower beds, and a patio area, ideal for summer barbecues and alfresco dining. The front of the property features a well-maintained garden and pathway leading to the entrance.