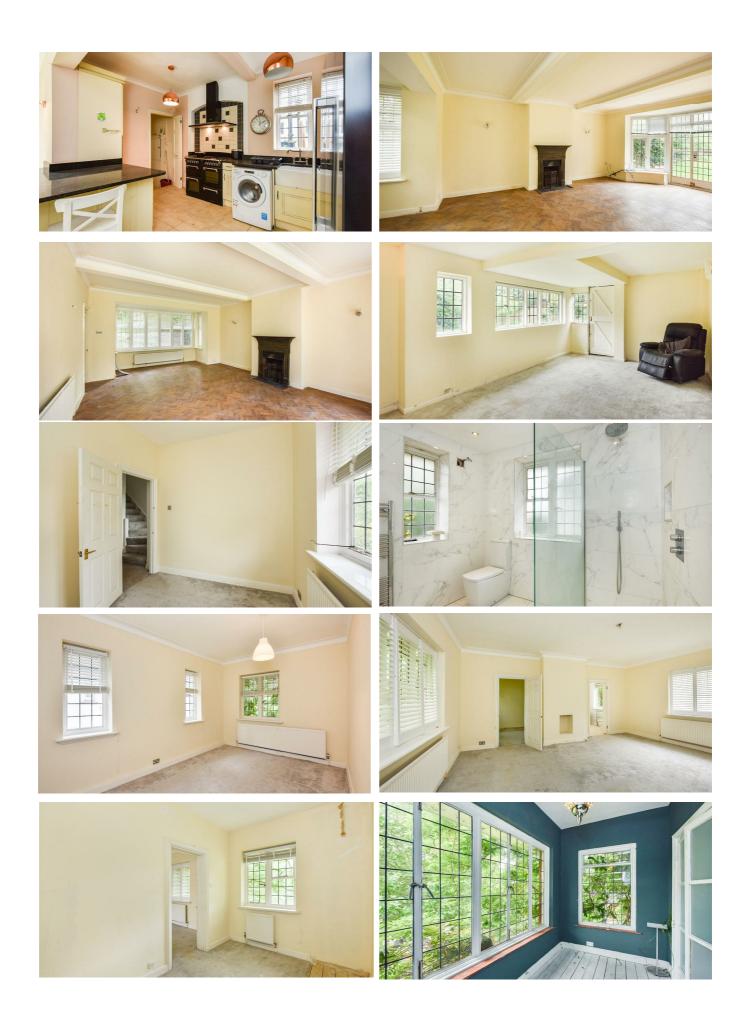

#### **Ground Floor**

As you enter this magnificent property, you are greeted by an impressive entrance hall that sets the tone for the rest of the home. The spacious lounge is a standout feature, with a stunning square bay window to the front and a charming round bay window to the rear, complemented by French doors that open onto the garden. This room is perfect for both relaxing and entertaining. The well-appointed kitchen diner is generously sized, providing ample space for family meals and social gatherings. It leads directly to the garden. offering seamless indoor-outdoor living. Adjacent to the kitchen is a lobby that provides access to a versatile playroom or home office, catering to modern family needs.

#### **First Floor**

The first floor features a beautiful galleried landing, enhancing the sense of space and light throughout the home. A sun room at the front of the house offers delightful views over nearby tennis courts, creating a serene space to unwind. The main bedroom is truly impressive, with large dual aspect windows that flood the room with natural light. It includes a walk-in dressing room/wardrobe and a luxurious ensuite bathroom. Two additional bedrooms and a contemporary shower room complete this floor, ensuring ample accommodation for family and guests.

#### **Second Floor**

The second floor continues to impress with two further generously sized bedrooms and an additional bathroom, providing plenty of space for a growing family or visiting guests. Each room is thoughtfully designed, ensuring comfort and style throughout.