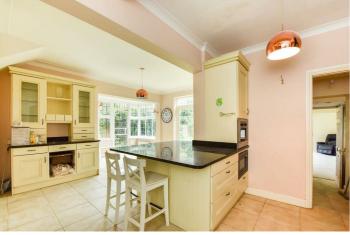

#### **Ground Floor**

As you enter this magnificent property, you are greeted by an impressive entrance hall that sets the tone for the rest of the home. The spacious lounge is a standout feature, with a stunning square bay window to the front and a charming round bay window to the rear, complemented by French doors that open onto the garden. This room is perfect for both relaxing and entertaining. The well-appointed kitchen diner is generously sized, providing ample space for family meals and social gatherings. It leads directly to the garden. offering seamless indoor-outdoor living. Adjacent to the kitchen is a lobby that provides access to a versatile playroom or home office, catering to modern family needs.