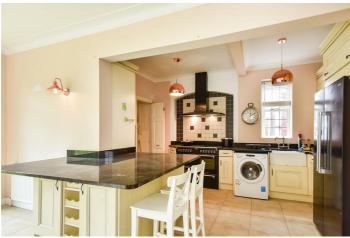

# St. Vincents Road

As you enter this magnificent property, you are greeted by an impressive entrance hall that sets the tone for the rest of the home. The spacious lounge is a standout feature, with a stunning square bay window to the front and a charming round bay window to the rear, complemented by French doors that open onto the garden. This room is perfect for both relaxing and entertaining. The well-appointed kitchen diner is generously sized, providing ample space for family meals and social gatherings. It leads directly to the garden, offering seamless indooroutdoor living. Adjacent to the kitchen is a lobby that provides access to a versatile playroom or home office, catering to modern family needs.