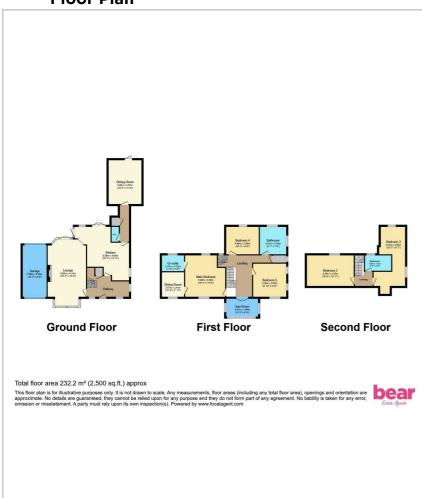

the front provide convenience and security. The garden offers a tranquil retreat, enhancing the overall appeal of this magnificent home.

The property is within the catchment area of excellent local schools, making it an ideal choice for families. Nearby schools include the highly regarded Westcliff High School for Boys and Girls, as well as Southend High School for Boys and Girls, all known for their outstanding academic achievements.

This substantial and beautifully presented 5-bedroom detached family home in the Milton Conservation area offers spacious and elegant living with easy access to local amenities, the seafront, and excellent schools. Contact us today to arrange a viewing and experience the charm and character of this exceptional property.





















### Floor Plan









### Area Map



### **Viewing**

Please contact our Leigh-on-Sea Office on 01702 887 496 if you wish to arrange a viewing appointment for this property or require further information.

### **Energy Efficiency Graph**



These particulars, whilst believed to be accurate are set out as a general outline only for guidance and do not constitute any part of an offer or contract. Intending purchasers should not rely on them as statements of representation of fact, but must satisfy themselves by inspection or otherwise as to their accuracy. No person in this firms employment has the authority to make or give any representation or warranty in respect of the property.