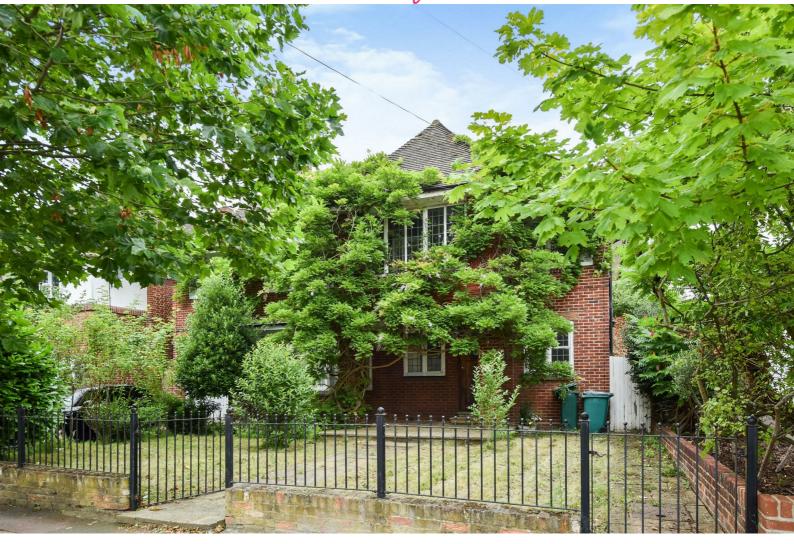

This exceptional 5-bedroom detached family home offers an abundance of character and charm, situated in the highly desirable Milton Conservation area. Featuring a grand entrance hall, a spacious lounge with stunning bay windows, and a generous kitchen diner, this property is perfect for those seeking elegant and comfortable living. The first-floor galleried landing leads to a sun room with views over tennis courts, while the luxurious main bedroom boasts dual aspect windows, a walk-in dressing room, and an en-suite bathroom.

- Located in the Prestigious Milton Conservation Area
- Stunning Square and Round Bay Windows
- Spacious Kitchen Diner Leading to Garden
- with Sun Room Overlooking Tennis Courts

## St. Vincents Road

Westcliff-On-Sea £800,000

Offers In The Region Of