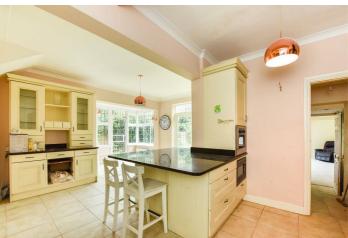

# St. Vincents Road

As you enter this magnificent property, you are greeted by an impressive entrance hall that sets the tone for the rest of the home. The spacious lounge is a standout feature, with a stunning square bay window to the front and a charming round bay window to the rear, complemented by French doors that open onto the garden. This room is perfect for both relaxing and entertaining. The well-appointed kitchen diner is generously sized, providing ample space for family meals and social gatherings. It leads directly to the garden, offering seamless indooroutdoor living. Adjacent to the kitchen is a lobby that provides access to a versatile playroom or home office, catering to modern family needs.