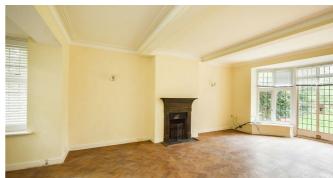

# St. Vincents Road

As you enter this magnificent property, you are greeted by an impressive entrance hall that sets the tone for the rest of the home. The spacious lounge is a standout feature, with a stunning square bay window to the front and a charming round bay window to the rear, complemented by French doors that open onto the garden. This room is perfect for both relaxing and entertaining. The well-appointed kitchen diner is generously sized, providing ample space for family meals and social gatherings. It leads directly to the garden, offering seamless indooroutdoor living. Adjacent to the kitchen is a lobby that provides access to a versatile playroom or home office, catering to modern family needs.