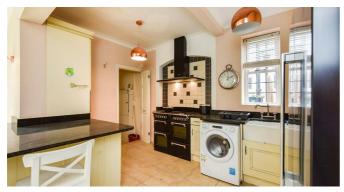

# St. Vincents Road

As you enter this magnificent property, you are greeted by an impressive entrance hall that sets the tone for the rest of the home. The spacious lounge is a standout feature, with a stunning square bay window to the front and a charming round bay window to the rear, complemented by French doors that open onto the garden. This room is perfect for both relaxing and entertaining. The well-appointed kitchen diner is generously sized, providing ample space for family meals and social gatherings. It leads directly to the garden, offering seamless indooroutdoor living. Adjacent to the kitchen is a lobby that provides access to a versatile playroom or home office, catering to modern family needs.