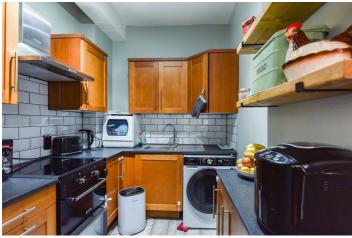

## **Property Details**

As you enter the property, you are greeted by a welcoming entrance hall that leads to a spacious lounge positioned at the front. The lounge features a large bay window, filling the room with natural light and creating a warm, inviting atmosphere. The modern kitchen, located behind the lounge, is well-sized and equipped with contemporary fixtures and fittings, providing ample space for meal preparation.

A lovely sized lounge positioned at the front of the property fitted with a bay window. Behind the lounge is the kitchen which is a good size and modern. Towards the back of the property, there is two bedrooms and a three-piece bathroom. This flat also has off-street parking.