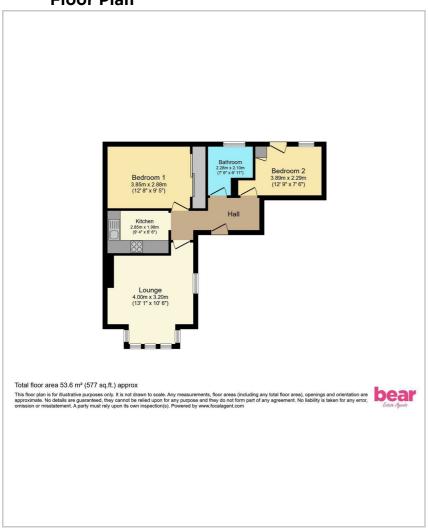

Two Bedroom Ground Floor Flat No Onward Chain Entrance Hall Lounge 14'6 x 11'2 >10'4 Kitchen 9'1 x 6'2 Bedroom One 14'7 x 9'4 Bedroom Two 8'5 x 8'2 Bathroom 7'6 x 6'9 EPC Report: E

### Floor Plan