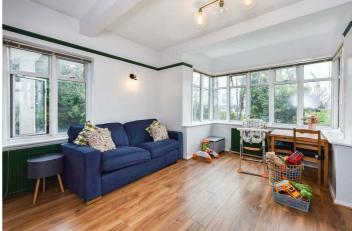

## **Property Details**

As you enter the property, you are greeted by a welcoming entrance hall that leads to a spacious lounge positioned at the front. The lounge features a large bay window, filling the room with natural light and creating a warm, inviting atmosphere. The modern kitchen, located behind the lounge, is well-sized and equipped with contemporary fixtures and fittings, providing ample space for meal preparation.

A lovely sized lounge positioned at the front of the property fitted with a bay window. Behind the lounge is the kitchen which is a good size and modern. Towards the back of the property, there is two bedrooms and a three-piece bathroom. This flat also has off-street parking.