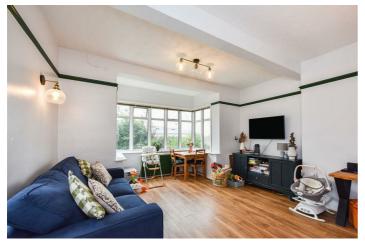

## **Property Details**

As you enter the property, you are greeted by a welcoming entrance hall that leads to a spacious lounge positioned at the front. The lounge features a large bay window, filling the room with natural light and creating a warm, inviting atmosphere. The modern kitchen, located behind the lounge, is well-sized and equipped with contemporary fixtures and fittings, providing ample space for meal preparation.

A lovely sized lounge positioned at the front of the property fitted with a bay window. Behind the lounge is the kitchen which is a good size and modern. Towards the back of the property, there is two bedrooms and a three-piece bathroom. This flat also has off-street parking.