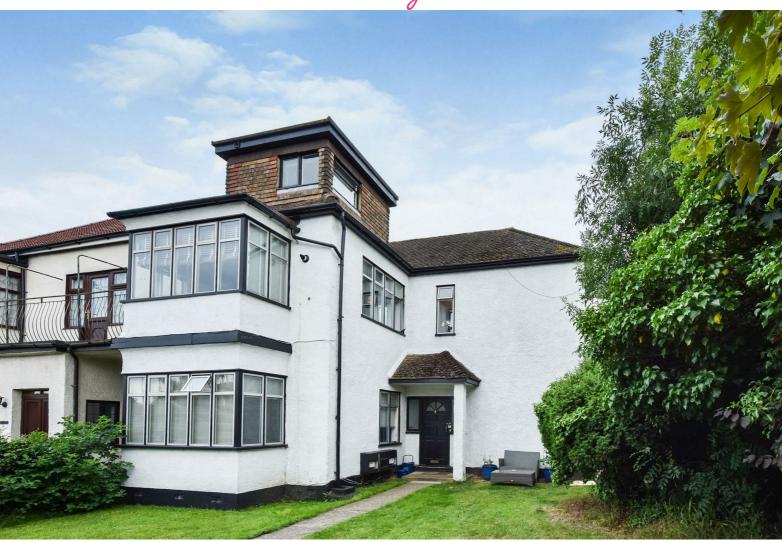

# **Arterial Road**

Leigh-on-Sea £180,000

Price Guide

\* £180,000-£190,000 \* This stunning two-bedroom ground floor flat in Leigh-on-Sea offers a blend of modern living and convenience. The property boasts a generous lounge with a charming bay window, a modern kitchen, and a three-piece bathroom. With one spacious double bedroom and a good-sized second bedroom, this flat is perfect for firsttime buyers or those looking to downsize. The flat also features offstreet parking and a sizeable back garden, making it an attractive choice for buyers.

#### **Exterior**

he property features a sizeable back garden, ideal for outdoor activities and entertaining guests. The garden is well-maintained and offers plenty of space for gardening enthusiasts. At the front of the property, there is off-street parking, ensuring convenience for homeowners with vehicles.