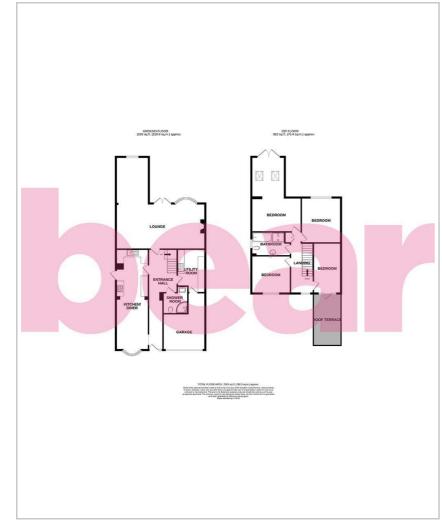

## **Floor Plan**

#### Four Bedroom Detached House

**Entrance Hall** 

Kitchen/Diner 28'10 x 9'4

**Lounge** 25'7>9'5 x 26'5>13'1

**Utility Room** 12'5 x 8'0

**Shower Room** 6'0 x 5'9

#### **First Floor Landing**

**Bedroom One** 21'5>9'10 x 14'0>10'1

**Bedroom Two** 14'5 x 7'11

**Roof Terrace** 14'9 x 7'11

**Bedroom Three** 13'0 x 11'5

Bedroom Four 11'2 x 9'6

Four Piece Bathroom 10'4 x 6'10

#### Garden

**Garage** 16'11 x 12'1

**Off-Street Parking** 