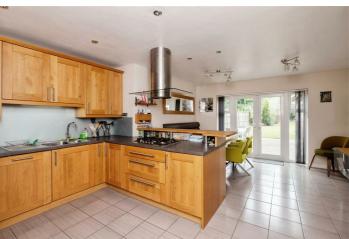

Kitchen/Dining Room
The heart of the home is the spacious kitchen/dining room, extensively fitted with wood units, contrasting worktops, and a breakfast bar. The kitchen features an inset stainless steel sink with a garbage disposal unit, double oven, integrated microwave, gas five-ring hob with extractor hood, and space for an American-style fridge/freezer. Additional amenities include an integrated dishwasher, wine cooler, and warming plate drawer. Tiled flooring with underfloor heating, smooth plastered ceilings with inset spot lighting, and double-glazed French doors leading to the roar carden complete this inviting space.