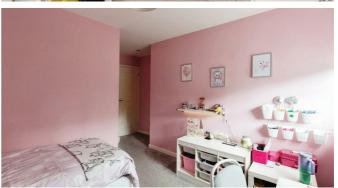

# **Bedroom One**

Bedroom one includes carpeted floors, a radiator, smooth plastered ceilings, and cleverly built-in wardrobes and storage drawers.

# **Bedroom Two**

Bedroom two offers similar comforts with a double-glazed window to the rear.

# **Bedroom Three**

Bedroom three features carpeted floors, a radiator, and a double-glazed window to the side.

The family bathroom is fitted with a three-piece suite, including a bath with glass screen splashbacks and a plumbed-in shower, a pedestal wash hand basin, and a WC. Additional storage is provided by a cupboard housing the combination boiler