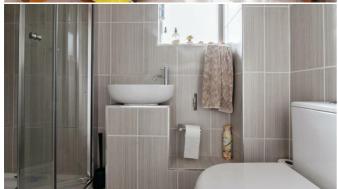

# **Bedroom Three**

Bedroom three features carpeted floors, a radiator, and a double-glazed window to the side.

The family bathroom is fitted with a three-piece suite, including a bath with glass screen splashbacks and a plumbed-in shower, a pedestal wash hand basin, and a WC. Additional storage is provided by a cupboard housing the combination boiler