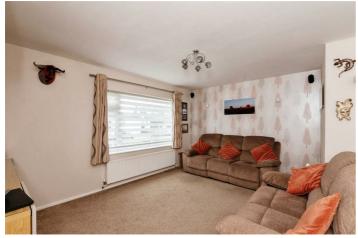

The lounge, boasts a double-glazed window to the front, carpeted floors, a radiator, smooth plastered ceilings with central light and wall lights, creating a cozy and welcoming environment. The downstairs shower room is fitted with a three-piece suite, including a self-contained shower cubicle, close-coupled WC, and a wash hand basin with a mixer tap. The space is finished with fully tiled walls, tiled flooring with underfloor heating, and an obscure double-glazed window to the side.