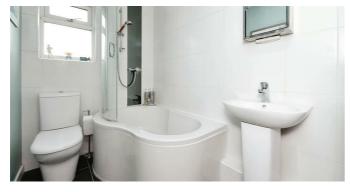

# **Bedroom Three**

Bedroom three features carpeted floors, a radiator, and a double-glazed window to the side.

The family bathroom is fitted with a three-piece suite, including a bath with glass screen splashbacks and a plumbed-in shower, a pedestal wash hand basin, and a WC. Additional storage is provided by a cupboard housing the combination boiler