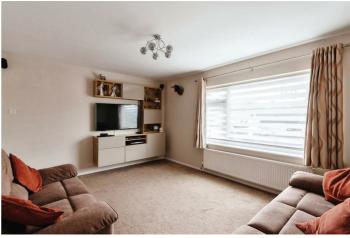

The lounge, boasts a double-glazed window to the front, carpeted floors, a radiator, smooth plastered ceilings with central light and wall lights, creating a cozy and welcoming environment. The downstairs shower room is fitted with a three-piece suite, including a self-contained shower cubicle, close-coupled WC, and a wash hand basin with a mixer tap. The space is finished with fully tiled walls, tiled flooring with underfloor heating, and an obscure double-glazed window to the side.