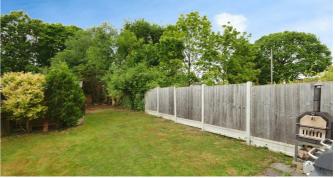

The unoverlooked rear garden is perfect for entertaining, featuring a large wooden decking area with inset lighting, a lawn, and mature trees. The garden is enclosed by privacy fencing and includes an outside tap, garden shed, and gated side access. The property also includes an outbuilding/office, with double-glazed windows, wooden laminate flooring with underfloor heating, smooth plastered ceilings with spotlights, and a wrap-around desk with ample storage. There is an outbuilding is in the rear garden and is currently used as an office with wooden double doors, double-glazed windows, and power providing additional space.