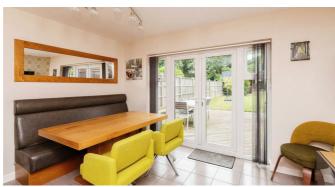

Kitchen/Dining Room
The heart of the home is the spacious kitchen/dining room, extensively fitted with wood units, contrasting worktops, and a breakfast bar. The kitchen features an inset stainless steel sink with a garbage disposal unit, double oven, integrated microwave, gas five-ring hob with extractor hood, and space for an American-style fridge/freezer. Additional amenities include an integrated dishwasher, wine cooler, and warming plate drawer. Tiled flooring with underfloor heating, smooth plastered ceilings with inset spot lighting, and double-glazed French doors leading to the roar carden complete this inviting space.

The unoverlooked rear garden is perfect for entertaining, featuring a large wooden decking area with inset lighting, a lawn, and mature trees. The garden is enclosed by privacy fencing and includes an outside tap, garden shed, and gated side access. The property also includes an outbuilding/office, with double-glazed windows, wooden laminate flooring with underfloor heating, smooth plastered ceilings with spotlights, and a wrap-around desk with ample storage. There is an outbuilding is in the rear garden and is currently used as an office with wooden double doors, double-glazed windows, and power providing additional space.