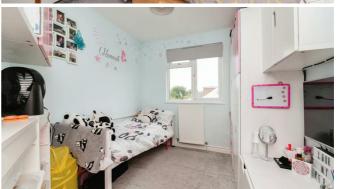

# **Bedroom Three**

Bedroom three features carpeted floors, a radiator, and a double-glazed window to the side.

The family bathroom is fitted with a three-piece suite, including a bath with glass screen splashbacks and a plumbed-in shower, a pedestal wash hand basin, and a WC. Additional storage is provided by a cupboard housing the combination boiler