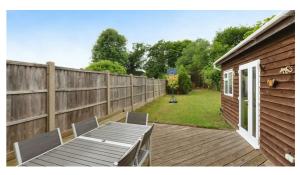

The unoverlooked rear garden is perfect for entertaining, featuring a large wooden decking area with inset lighting, a lawn, and mature trees. The garden is enclosed by privacy fencing and includes an outside tap, garden shed, and gated side access. The property also includes an outbuilding/office, with double-glazed windows, wooden laminate flooring with underfloor heating, smooth plastered ceilings with spotlights, and a wrap-around desk with ample storage. There is an outbuilding is in the rear garden and is currently used as an office with wooden double doors, double-glazed windows, and power providing additional space.