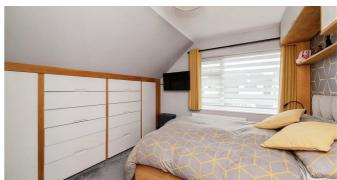

# **Bedroom One**

Bedroom one includes carpeted floors, a radiator, smooth plastered ceilings, and cleverly built-in wardrobes and storage drawers.