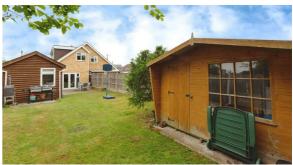

The unoverlooked rear garden is perfect for entertaining, featuring a large wooden decking area with inset lighting, a lawn, and mature trees. The garden is enclosed by privacy fencing and includes an outside tap, garden shed, and gated side access. The property also includes an outbuilding/office, with double-glazed windows, wooden laminate flooring with underfloor heating, smooth plastered ceilings with spotlights, and a wrap-around desk with ample storage. There is an outbuilding is in the rear garden and is currently used as an office with wooden double doors, double-glazed windows, and power providing additional space.