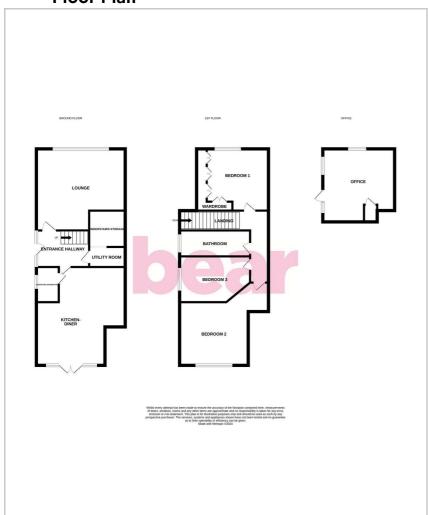

# Floor Plan

# **Room Measurements**

Room Measurements
Kitchen/Dining Room - 6.12m x 4
Lounge - 4.27m x 3.58m
Bedroom One - 3.48m x 2.87m
Bedroom Two - 3.23m x 2.74m
Bedroom Three - 2.97m x 2.44m Outbuilding/Office - 2.79m x 3.73m