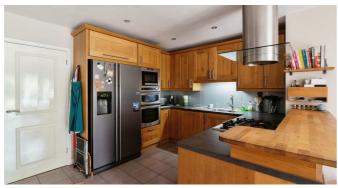

Kitchen/Dining Room
The heart of the home is the spacious kitchen/dining room, extensively fitted with wood units, contrasting worktops, and a breakfast bar. The kitchen features an inset stainless steel sink with a garbage disposal unit, double oven, integrated microwave, gas five-ring hob with extractor hood, and space for an American-style fridge/freezer. Additional amenities include an integrated dishwasher, wine cooler, and warming plate drawer. Tiled flooring with underfloor heating, smooth plastered ceilings with inset spot lighting, and double-glazed French doors leading to the roar carden complete this inviting space.