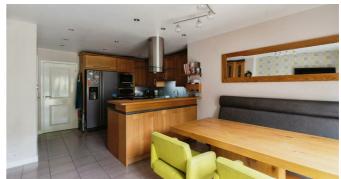

Kitchen/Dining Room
The heart of the home is the spacious kitchen/dining room, extensively fitted with wood units, contrasting worktops, and a breakfast bar. The kitchen features an inset stainless steel sink with a garbage disposal unit, double oven, integrated microwave, gas five-ring hob with extractor hood, and space for an American-style fridge/freezer. Additional amenities include an integrated dishwasher, wine cooler, and warming plate drawer. Tiled flooring with underfloor heating, smooth plastered ceilings with inset spot lighting, and double-glazed French doors leading to the roar carden complete this inviting space.