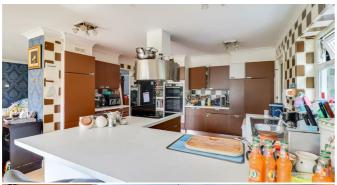

# **Ground Floor**

As you enter through the single glazed obscure door, you are greeted by a welcoming entrance hall with wooden flooring and ample natural light. The expansive 49ft open plan lounge/dining space is a highlight of the home, featuring wooden flooring with parquet flooring underneath, radiators, and a double glazed sliding door that opens to the rear garden. The kitchen is well-equipped with tiled flooring, a double glazed window, base and wall units, and modern appliances including a 'BOSCH' oven and grill, a five-point electric hob with extractor, and space for a fridge/freezer, dishwasher, and washing machine. The adjacent pantry offers additional storage and space for a tumble dryer.