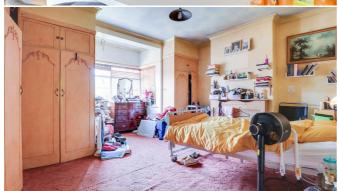

# **Internal Details**

The property is a single-story bungalow, providing ease of access throughout. Each of the four double bedrooms is well-sized and features ample storage. Bedroom one includes fitted wardrobes and a double glazed bay window. Bedrooms two and three boast original parquet flooring and storage cupboards. The four-piece family bathroom is luxurious with tiled flooring, underfloor heating, a freestanding rolltop bath, a walk-in shower cubicle, and a heated towel rail. There is also a separate W/C for added convenience.