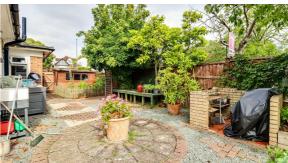

The property is set on a large corner plot with an east-facing rear garden that includes a decked pergola seating area, a crazy paved patio space, and well-maintained lawns surrounded by nature trees and shrubs. The front of the property features a laid lawn with a block-paved pathway and beautifully landscaped flower beds. Parking is conveniently located at the rear of the property with space for two vehicles.