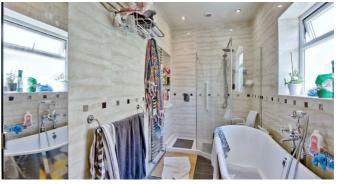

# **Internal Details**

The property is a single-story bungalow, providing ease of access throughout. Each of the four double bedrooms is well-sized and features ample storage. Bedroom one includes fitted wardrobes and a double glazed bay window. Bedrooms two and three boast original parquet flooring and storage cupboards. The four-piece family bathroom is luxurious with tiled flooring, underfloor heating, a freestanding rolltop bath, a walk-in shower cubicle, and a heated towel rail. There is also a separate W/C for added convenience.