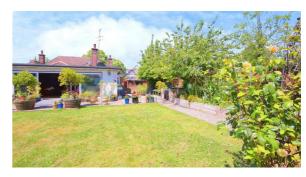

The property is set on a large corner plot with an east-facing rear garden that includes a decked pergola seating area, a crazy paved patio space, and well-maintained lawns surrounded by nature trees and shrubs. The front of the property features a laid lawn with a block-paved pathway and beautifully landscaped flower beds. Parking is conveniently located at the rear of the property with space for two vehicles.