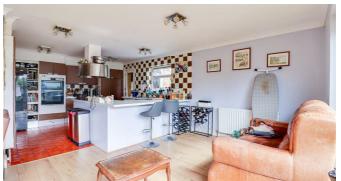

# **Ground Floor**

As you enter through the single glazed obscure door, you are greeted by a welcoming entrance hall with wooden flooring and ample natural light. The expansive 49ft open plan lounge/dining space is a highlight of the home, featuring wooden flooring with parquet flooring underneath, radiators, and a double glazed sliding door that opens to the rear garden. The kitchen is well-equipped with tiled flooring, a double glazed window, base and wall units, and modern appliances including a 'BOSCH' oven and grill, a five-point electric hob with extractor, and space for a fridge/freezer, dishwasher, and washing machine. The adjacent pantry offers additional storage and space for a tumble dryer.