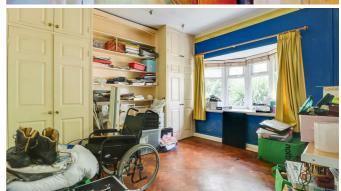

# **Internal Details**

The property is a single-story bungalow, providing ease of access throughout. Each of the four double bedrooms is well-sized and features ample storage. Bedroom one includes fitted wardrobes and a double glazed bay window. Bedrooms two and three boast original parquet flooring and storage cupboards. The four-piece family bathroom is luxurious with tiled flooring, underfloor heating, a freestanding rolltop bath, a walk-in shower cubicle, and a heated towel rail. There is also a separate W/C for added convenience.