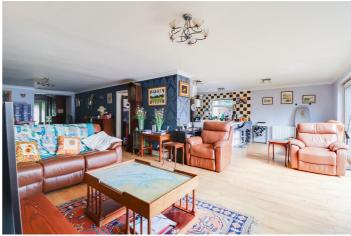

# **Ground Floor**

As you enter through the single glazed obscure door, you are greeted by a welcoming entrance hall with wooden flooring and ample natural light. The expansive 49ft open plan lounge/dining space is a highlight of the home, featuring wooden flooring with parquet flooring underneath, radiators, and a double glazed sliding door that opens to the rear garden. The kitchen is well-equipped with tiled flooring, a double glazed window, base and wall units, and modern appliances including a 'BOSCH' oven and grill, a five-point electric hob with extractor, and space for a fridge/freezer, dishwasher, and washing machine. The adjacent pantry offers additional storage and space for a tumble dryer.