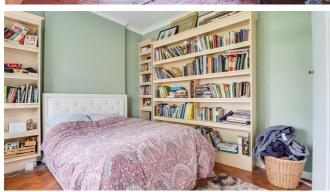

# **Internal Details**

The property is a single-story bungalow, providing ease of access throughout. Each of the four double bedrooms is well-sized and features ample storage. Bedroom one includes fitted wardrobes and a double glazed bay window. Bedrooms two and three boast original parquet flooring and storage cupboards. The four-piece family bathroom is luxurious with tiled flooring, underfloor heating, a freestanding rolltop bath, a walk-in shower cubicle, and a heated towel rail. There is also a separate W/C for added convenience.