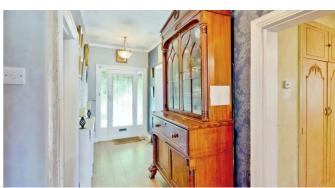

# **Ground Floor**

As you enter through the single glazed obscure door, you are greeted by a welcoming entrance hall with wooden flooring and ample natural light. The expansive 49ft open plan lounge/dining space is a highlight of the home, featuring wooden flooring with parquet flooring underneath, radiators, and a double glazed sliding door that opens to the rear garden. The kitchen is well-equipped with tiled flooring, a double glazed window, base and wall units, and modern appliances including a 'BOSCH' oven and grill, a five-point electric hob with extractor, and space for a fridge/freezer, dishwasher, and washing machine. The adjacent pantry offers additional storage and space for a tumble dryer.