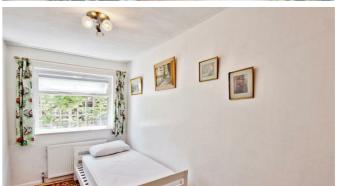

# **Internal Details**

The property is a single-story bungalow, providing ease of access throughout. Each of the four double bedrooms is well-sized and features ample storage. Bedroom one includes fitted wardrobes and a double glazed bay window. Bedrooms two and three boast original parquet flooring and storage cupboards. The four-piece family bathroom is luxurious with tiled flooring, underfloor heating, a freestanding rolltop bath, a walk-in shower cubicle, and a heated towel rail. There is also a separate W/C for added convenience.