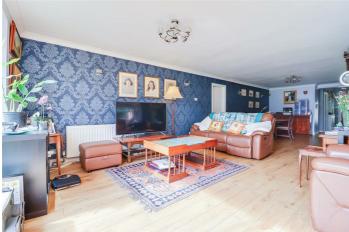

# **Ground Floor**

As you enter through the single glazed obscure door, you are greeted by a welcoming entrance hall with wooden flooring and ample natural light. The expansive 49ft open plan lounge/dining space is a highlight of the home, featuring wooden flooring with parquet flooring underneath, radiators, and a double glazed sliding door that opens to the rear garden. The kitchen is well-equipped with tiled flooring, a double glazed window, base and wall units, and modern appliances including a 'BOSCH' oven and grill, a five-point electric hob with extractor, and space for a fridge/freezer, dishwasher, and washing machine. The adjacent pantry offers additional storage and space for a tumble dryer.