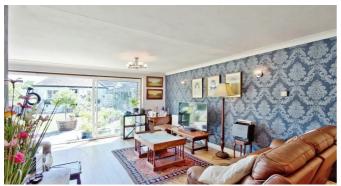

# **Ground Floor**

As you enter through the single glazed obscure door, you are greeted by a welcoming entrance hall with wooden flooring and ample natural light. The expansive 49ft open plan lounge/dining space is a highlight of the home, featuring wooden flooring with parquet flooring underneath, radiators, and a double glazed sliding door that opens to the rear garden. The kitchen is well-equipped with tiled flooring, a double glazed window, base and wall units, and modern appliances including a 'BOSCH' oven and grill, a five-point electric hob with extractor, and space for a fridge/freezer, dishwasher, and washing machine. The adjacent pantry offers additional storage and space for a tumble dryer.