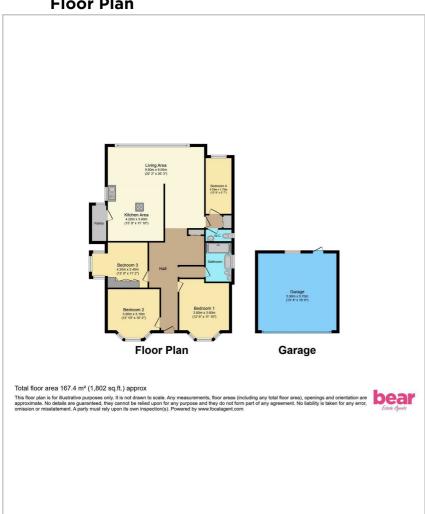

heated towel rail. There is also a separate W/C for added convenience.

The property is set on a large corner plot with an east-facing rear garden that includes a decked pergola seating area, a crazy paved patio space, and well-maintained lawns surrounded by nature trees and shrubs. The front of the property features a laid lawn with a block-paved pathway and beautifully landscaped flower beds. Parking is conveniently located at the rear of the property with space for two vehicles.

**School Catchment**This bungalow is located within the highly sought-after Chalkwell Hall Estate, ensuring access to top-rated local schools. Families will appreciate the close proximity to excellent educational facilities, making it an ideal choice for raising children.





















# **Floor Plan**









# **Area Map**



# **Viewing**

Please contact our Leigh-on-Sea Office on 01702 887 496 if you wish to arrange a viewing appointment for this property or require further information.

# **Energy Efficiency Graph**



These particulars, whilst believed to be accurate are set out as a general outline only for guidance and do not constitute any part of an offer or contract. Intending purchasers should not rely on them as statements of representation of fact, but must satisfy themselves by inspection or otherwise as to their accuracy. No person in this firms employment has the authority to make or give any representation or warranty in respect of the property.