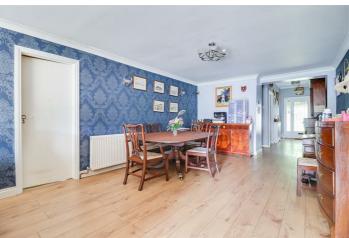

# **Ground Floor**

As you enter through the single glazed obscure door, you are greeted by a welcoming entrance hall with wooden flooring and ample natural light. The expansive 49ft open plan lounge/dining space is a highlight of the home, featuring wooden flooring with parquet flooring underneath, radiators, and a double glazed sliding door that opens to the rear garden. The kitchen is well-equipped with tiled flooring, a double glazed window, base and wall units, and modern appliances including a 'BOSCH' oven and grill, a five-point electric hob with extractor, and space for a fridge/freezer, dishwasher, and washing machine. The adjacent pantry offers additional storage and space for a tumble dryer.