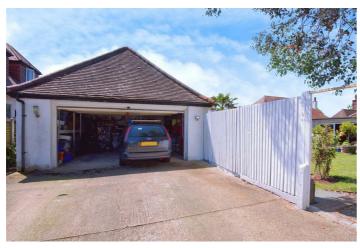

Located within walking distance to Chalkwell seafront and park, as well as Chalkwell and Westcliff-On-Sea stations, this property provides excellent transport links to the city. The bungalow also boasts a detached garage with significant storage and loft space, and there is potential for a loft conversion (subject to planning permission), allowing for further customization to suit your needs.

The property is set on a large corner plot with an east-facing rear garden that includes a decked pergola seating area, a crazy paved patio space, and well-maintained lawns surrounded by nature trees and shrubs. The front of the property features a laid lawn with a block-paved pathway and beautifully landscaped flower beds. Parking is conveniently located at the rear of the property with space for two vehicles.