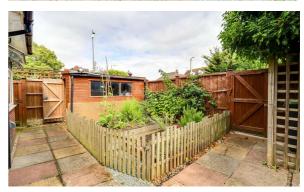

The property is set on a large corner plot with an east-facing rear garden that includes a decked pergola seating area, a crazy paved patio space, and well-maintained lawns surrounded by nature trees and shrubs. The front of the property features a laid lawn with a block-paved pathway and beautifully landscaped flower beds. Parking is conveniently located at the rear of the property with space for two vehicles.