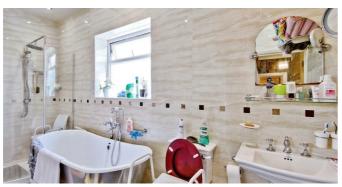

# **Internal Details**

The property is a single-story bungalow, providing ease of access throughout. Each of the four double bedrooms is well-sized and features ample storage. Bedroom one includes fitted wardrobes and a double glazed bay window. Bedrooms two and three boast original parquet flooring and storage cupboards. The four-piece family bathroom is luxurious with tiled flooring, underfloor heating, a freestanding rolltop bath, a walk-in shower cubicle, and a heated towel rail. There is also a separate W/C for added convenience.