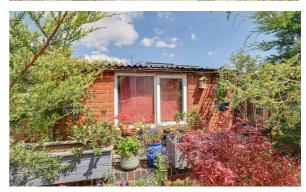

The property features a block paved front garden with parking space for two to three vehicles and convenient side access. The rear garden is designed for minimal upkeep, with block paving, flowerbeds, and a brick-built shed with power and lighting. This outdoor space is ideal for summer barbecues, gardening, or simply enjoying the fresh air.