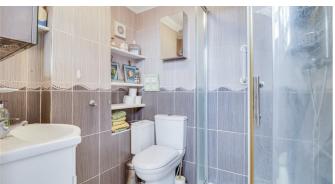

### **Ground Floor**

Upon entering, you are greeted by a welcoming hallway with wood effect flooring and understairs storage. The kitchen is fitted with modern base and wall units, complete with essential appliances including a dishwasher, washing machine, and fridge/freezer. The third bedroom is on the ground floor and would also make a suitable office. The spacious lounge boasts wood effect flooring and double glazed French doors that open out to the low-maintenance garden, creating a perfect indoor-outdoor flow. The downstairs bathroom is tastefully tiled and includes a shower cubicle, heated towel rail, and other modern fixtures.

The first floor houses generously sized bedrooms, all with carpet flooring and ample storage options. The master bedroom includes a walk-in wardrobe, providing extensive storage space. The second bedroom also offers eaves storage and a walk-in wardrobe, while the third bedroom, is ideal for a child's room or home office. The upstairs bathroom features a shower cubicle and modern fittings, ensuring comfort and convenience for all family members.