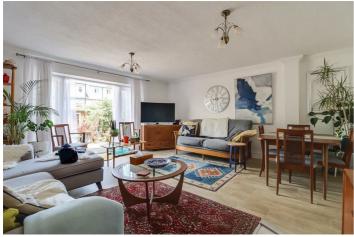

### **Ground Floor**

Upon entering, you are greeted by a welcoming hallway with wood effect flooring and understairs storage. The kitchen is fitted with modern base and wall units, complete with essential appliances including a dishwasher, washing machine, and fridge/freezer. The third bedroom is on the ground floor and would also make a suitable office. The spacious lounge boasts wood effect flooring and double glazed French doors that open out to the low-maintenance garden, creating a perfect indoor-outdoor flow. The downstairs bathroom is tastefully tiled and includes a shower cubicle, heated towel rail, and other modern fixtures.