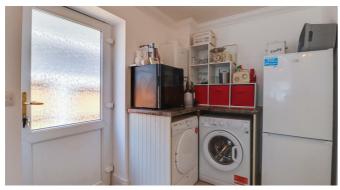

### **Ground Floor**

Upon entering, you are greeted by a welcoming hallway with wood effect flooring and understairs storage. The kitchen is fitted with modern base and wall units, complete with essential appliances including a dishwasher, washing machine, and fridge/freezer. The third bedroom is on the ground floor and would also make a suitable office. The spacious lounge boasts wood effect flooring and double glazed French doors that open out to the low-maintenance garden, creating a perfect indoor-outdoor flow. The downstairs bathroom is tastefully tiled and includes a shower cubicle, heated towel rail, and other modern fixtures.