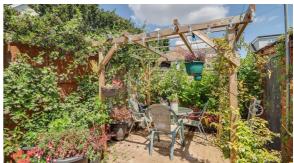

The property features a block paved front garden with parking space for two to three vehicles and convenient side access. The rear garden is designed for minimal upkeep, with block paving, flowerbeds, and a brick-built shed with power and lighting. This outdoor space is ideal for summer barbecues, gardening, or simply enjoying the fresh air.