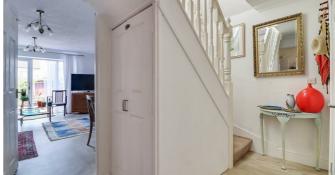

### **Ground Floor**

Upon entering, you are greeted by a welcoming hallway with wood effect flooring and understairs storage. The kitchen is fitted with modern base and wall units, complete with essential appliances including a dishwasher, washing machine, and fridge/freezer. The third bedroom is on the ground floor and would also make a suitable office. The spacious lounge boasts wood effect flooring and double glazed French doors that open out to the low-maintenance garden, creating a perfect indoor-outdoor flow. The downstairs bathroom is tastefully tiled and includes a shower cubicle, heated towel rail, and other modern fixtures.