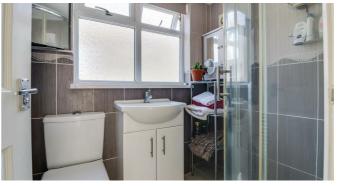

### **Ground Floor**

Upon entering, you are greeted by a welcoming hallway with wood effect flooring and understairs storage. The kitchen is fitted with modern base and wall units, complete with essential appliances including a dishwasher, washing machine, and fridge/freezer. The third bedroom is on the ground floor and would also make a suitable office. The spacious lounge boasts wood effect flooring and double glazed French doors that open out to the low-maintenance garden, creating a perfect indoor-outdoor flow. The downstairs bathroom is tastefully tiled and includes a shower cubicle, heated towel rail, and other modern fixtures.

The first floor houses generously sized bedrooms, all with carpet flooring and ample storage options. The master bedroom includes a walk-in wardrobe, providing extensive storage space. The second bedroom also offers eaves storage and a walk-in wardrobe, while the third bedroom, is ideal for a child's room or home office. The upstairs bathroom features a shower cubicle and modern fittings, ensuring comfort and convenience for all family members.