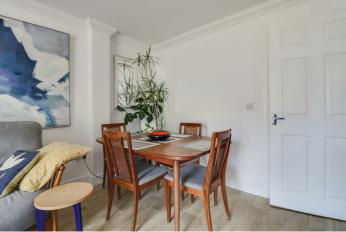

### **Ground Floor**

Upon entering, you are greeted by a welcoming hallway with wood effect flooring and understairs storage. The kitchen is fitted with modern base and wall units, complete with essential appliances including a dishwasher, washing machine, and fridge/freezer. The third bedroom is on the ground floor and would also make a suitable office. The spacious lounge boasts wood effect flooring and double glazed French doors that open out to the low-maintenance garden, creating a perfect indoor-outdoor flow. The downstairs bathroom is tastefully tiled and includes a shower cubicle, heated towel rail, and other modern fixtures.