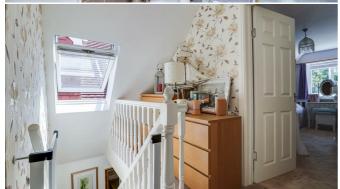

The first floor houses generously sized bedrooms, all with carpet flooring and ample storage options. The master bedroom includes a walk-in wardrobe, providing extensive storage space. The second bedroom also offers eaves storage and a walk-in wardrobe, while the third bedroom, is ideal for a child's room or home office. The upstairs bathroom features a shower cubicle and modern fittings, ensuring comfort and convenience for all family members.