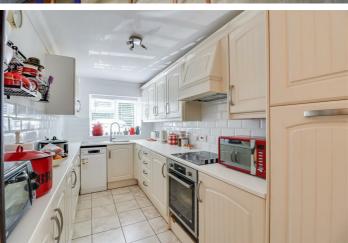

### **Ground Floor**

Upon entering, you are greeted by a welcoming hallway with wood effect flooring and understairs storage. The kitchen is fitted with modern base and wall units, complete with essential appliances including a dishwasher, washing machine, and fridge/freezer. The third bedroom is on the ground floor and would also make a suitable office. The spacious lounge boasts wood effect flooring and double glazed French doors that open out to the low-maintenance garden, creating a perfect indoor-outdoor flow. The downstairs bathroom is tastefully tiled and includes a shower cubicle, heated towel rail, and other modern fixtures.