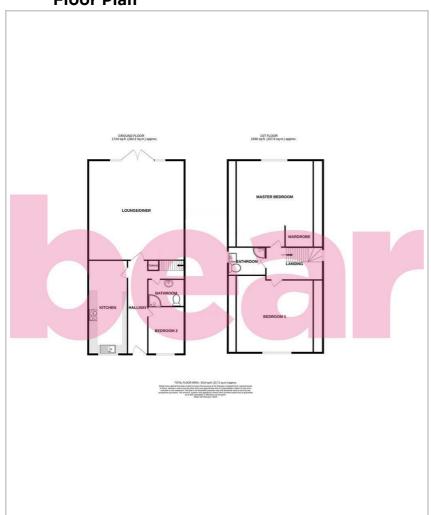

### **Room Measurements:**

Koom Measurements: Kitchen 5.51m x 1.85m Lounge 5.00m x 4.80m Downstairs WC 2.06m x 1.50m Bedroom One 4.55m x 3.23m Bedroom Two 3.66m x 3.23m Bathroom 1.83m x 1.50m Bedroom Three 2.82m x 2.06m

## Floor Plan