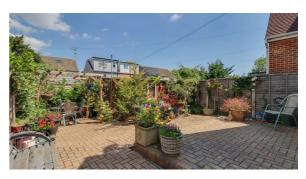

The property features a block paved front garden with parking space for two to three vehicles and convenient side access. The rear garden is designed for minimal upkeep, with block paving, flowerbeds, and a brick-built shed with power and lighting. This outdoor space is ideal for summer barbecues, gardening, or simply enjoying the fresh air.