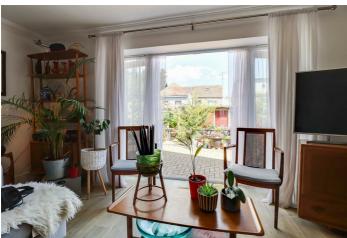

### **Ground Floor**

Upon entering, you are greeted by a welcoming hallway with wood effect flooring and understairs storage. The kitchen is fitted with modern base and wall units, complete with essential appliances including a dishwasher, washing machine, and fridge/freezer. The third bedroom is on the ground floor and would also make a suitable office. The spacious lounge boasts wood effect flooring and double glazed French doors that open out to the low-maintenance garden, creating a perfect indoor-outdoor flow. The downstairs bathroom is tastefully tiled and includes a shower cubicle, heated towel rail, and other modern fixtures.