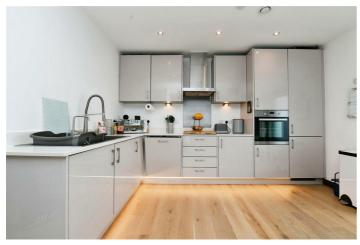

Entering the apartment, you are greeted by a spacious open-plan living area that seamlessly combines the lounge, dining, and kitchen spaces. The modern kitchen is fully equipped with high-end appliances and ample storage. The living area is bright and airy, providing a perfect space for relaxation and socialising. The property features two well-appointed double bedrooms, each designed with comfort in mind. The master bedroom includes an en-suite bathroom with contemporary fittings, while the second bedroom is served by a separate modern bathroom, ensuring privacy and convenience for all occupants.