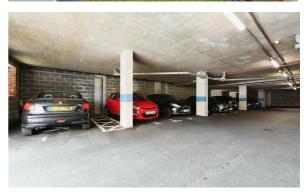

Exterior

A standout feature of this property is the private roof terrace, offering an idyllic setting for outdoor dining, entertaining, or simply unwinding after a long day. The allocated parking space ensures you always have a convenient spot for your vehicle, adding to the ease of living in this desirable location.