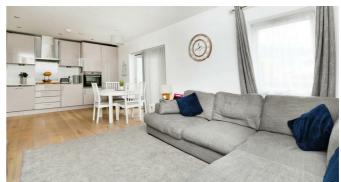

Entering the apartment, you are greeted by a spacious open-plan living area that seamlessly combines the lounge, dining, and kitchen spaces. The modern kitchen is fully equipped with high-end appliances and ample storage. The living area is bright and airy, providing a perfect space for relaxation and socialising. The property features two well-appointed double bedrooms, each designed with comfort in mind. The master bedroom includes an en-suite bathroom with contemporary fittings, while the second bedroom is served by a separate modern bathroom, ensuring privacy and convenience for all occupants.