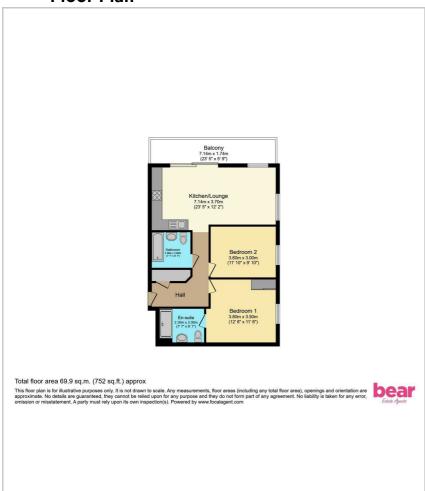

n mind. The master bedroom includes an en-suite bathroom with contemporary fittings, while the second bedroom is served by a separate modern bathroom, ensuring privacy and convenience for all occupants.

Exterior

A standout feature of this property is the private roof terrace, offering an idyllic setting for outdoor dining, entertaining, or simply unwinding after a long day. The allocated parking space ensures you always have a convenient spot for your vehicle, adding to the ease of living in this desirable location.

Families will appreciate the proximity to several highly regarded schools, making this apartment a practical choice for those with children. The excellent educational facilities nearby enhance the appeal of this already desirable home.





















# **Floor Plan**









# Area Map



# Viewing

Please contact our Leigh-on-Sea Office on 01702 887 496 if you wish to arrange a viewing appointment for this property or require further information.

## **Energy Efficiency Graph**



These particulars, whilst believed to be accurate are set out as a general outline only for guidance and do not constitute any part of an offer or contract. Intending purchasers should not rely on them as statements of representation of fact, but must satisfy themselves by inspection or otherwise as to their accuracy. No person in this firms employment has the authority to make or give any representation or warranty in respect of the property.