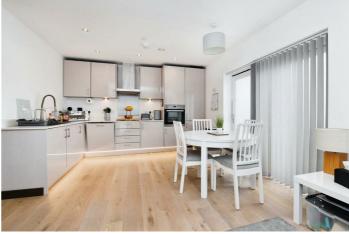

Entering the apartment, you are greeted by a spacious open-plan living area that seamlessly combines the lounge, dining, and kitchen spaces. The modern kitchen is fully equipped with high-end appliances and ample storage. The living area is bright and airy, providing a perfect space for relaxation and socialising. The property features two well-appointed double bedrooms, each designed with comfort in mind. The master bedroom includes an en-suite bathroom with contemporary fittings, while the second bedroom is served by a separate modern bathroom, ensuring privacy and convenience for all occupants.