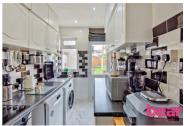

## Brightwell Avenue, Westcliff-on-Sea Price Guide £325,000

Guide price  $\pm 325,000 - \pm 350,000$  This charming three-bedroom terraced house offers a unique opportunity for buyers looking to add their personal touch. With a spacious reception room and an outbuilding equipped with storage and a w/c, the property provides ample living space. Although some work is required, the potential for transformation into a dream home is great.

- Three-bedroom terraced house
- Outbuilding with storage and w/c
- Proximity to excellent schools
- Convenient access to local amenities and transport links
- One spacious reception room
- Three-piece family bathroom
- Potential for renovation and personalisation