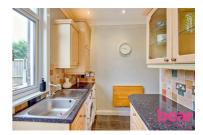

## Beedell Avenue, Westcliff-on-Sea Price Guide £220,000

2

\* £220,000 - £240,000 \* Step into this stunningly refurbished family home, where every corner exudes modern elegance and comfort. The property boasts two spacious bedrooms, a generously sized lounge, and an open plan kitchen/diner complete with a stylish island. The recent refurbishment has left no detail overlooked, from the sleek laminated flooring to the high-end kitchen appliances, ensuring a move-in-ready experience for the discerning buyer. The delightful rear garden provides ample space for outdoor activities and relaxation.

- Stunning Throughout
- No Onward Chain
- Recently Refurbished
- Three Spacious Bedrooms
- Open Plan Kitchen/Diner
- New Kitchen
- Good Size Garden
- Close to Local Amenities and Transport Links

1336 London Road, Leigh-on-Sea, Essex, SS9 2UH