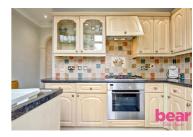

## Beedell Avenue, Westcliff-on-Sea Price Guide £220,000

2

\* £220,000 - £240,000 \* Step into this stunningly refurbished family home, where every corner exudes modern elegance and comfort. The property boasts two spacious bedrooms, a generously sized lounge, and an open plan kitchen/diner complete with a stylish island. The recent refurbishment has left no detail overlooked, from the sleek laminated flooring to the high-end kitchen appliances, ensuring a move-in-ready experience for the discerning buyer. The delightful rear garden provides ample space for outdoor activities and relaxation.

- Stunning Throughout
- No Onward Chain
- Recently Refurbished
- Three Spacious Bedrooms
- Open Plan Kitchen/Diner
- New Kitchen
- Good Size Garden
- Close to Local Amenities and Transport Links

1336 London Road, Leigh-on-Sea, Essex, SS9 2UH