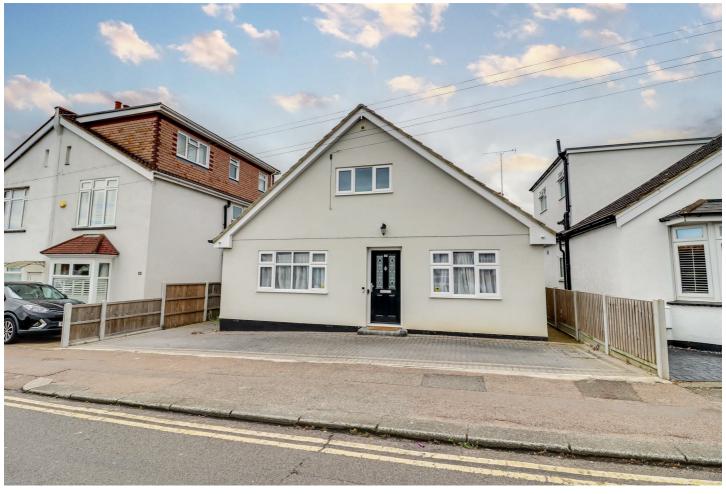

## Elmsleigh Drive, Leigh-On-Sea £600,000

4

2

\* APPROXIMATELY 75 FOOT GARDEN \* KITCHEN-FAMILY ROOM PLUS SECOND RECEPTION ROOM \* FOUR DOUBLE BEDROOMS PLUS AN OFFICE \* WALK TO LEIGH STATION AND BROADWAY \* TWO BATHROOMS \* RECENTLY RENOVATED \* OUTBUILDING \* This huge and recently refurbished four double bedroom detached chalet offers four double bedrooms, two bathrooms, an office, a modern kitchen-family room and a separate snug lounge as well as an approximately 75-foot long rear garden with three parking spaces on the front drive as well as a substantial outbuilding in the garden. The home has been completely rewired, had a new heating system installed and has been rerendered. The home is in a central location with only walk to Leigh station, a range of amenities and the bustling Leigh Broadway. Schools within the catchment area are Belfairs Academy and Blenheim Primary School and there is only a short drive to the prestigious grammar schools of the borough.