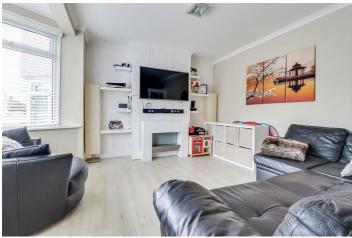

Smooth coved ceiling, double glazed bay windows to the front, carpeted stairs to the first floor, chimney breast feature with shelving, radiator, laminate flooring, door to: