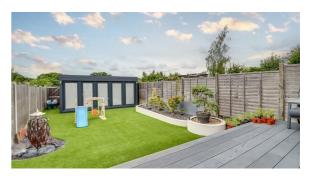

### West Facing Rear Garden

Commences with a raised composite decking area with the remainder artificial lawn with attractive silicone rendered raised flower bed borders, shingled water feature, gate to the very rear giving access back to the front road, outside tap, outside lighting. PLEASE NOTE; All of the back of the house has been silicone rendered with new fascia's and soffits.

### **Agents Note:**

The outbuilding is not included in the sale of the property.