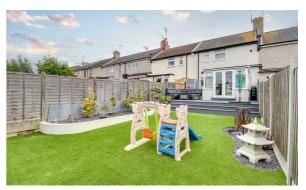

### West Facing Rear Garden

Commences with a raised composite decking area with the remainder artificial lawn with attractive silicone rendered raised flower bed borders, shingled water feature, gate to the very rear giving access back to the front road, outside tap, outside lighting. PLEASE NOTE; All of the back of the house has been silicone rendered with new fascia's and soffits.