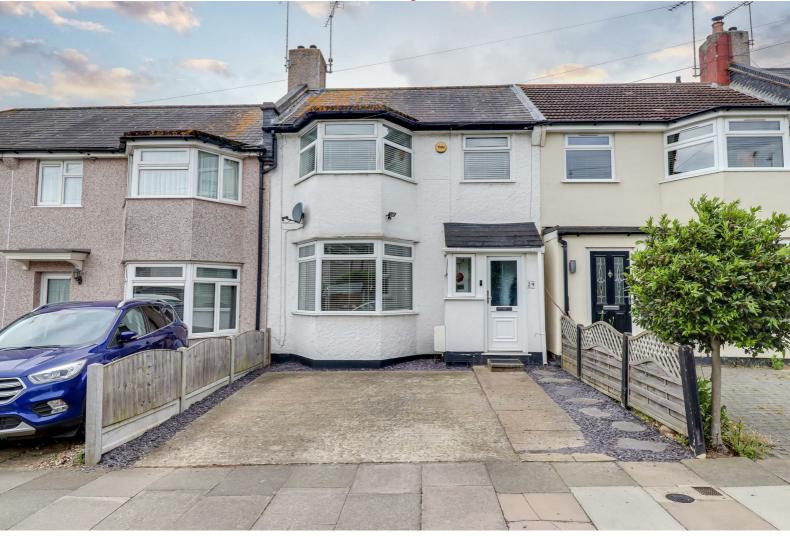

# Norfolk Avenue

Leigh-on-Sea £350,000

Price Guide

# Norfolk Avenue

Creates parking for two large vehicles, shingles path leading to:

- Modern three bedroom
   Beautiful landscaped family home
- Driveway for two large vehicles
- Additional conservatory, which can be used as a dining area
- Three piece fully tiled bathroom
- Grammar School for Boys and Girls and Southend Hospital

- rear garden that backed onto an allotment
- Stunning fully fitted kitchen with breakfast
- Generously sized lounge diner
- Walking distance to Leigh Broadway, Chalkwell Station and Blenheim Park
- Short walk to Westcliff
   Chalkwell Beach and Park within walking distance