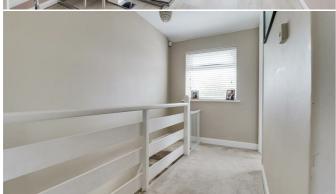

### First Floor Landing

Smooth ceiling with loft access with built in loft ladders, double glazed windows to the front, carpet, doors to all rooms.