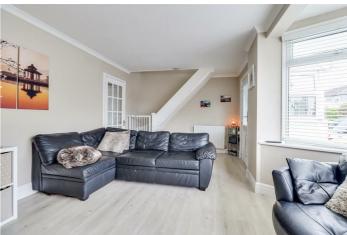

Smooth coved ceiling, double glazed bay windows to the front, carpeted stairs to the first floor, chimney breast feature with shelving, radiator, laminate flooring, door to: