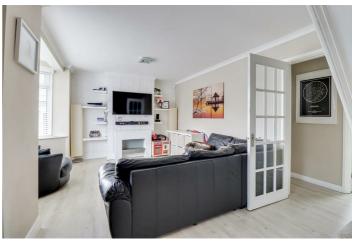

Smooth coved ceiling, double glazed bay windows to the front, carpeted stairs to the first floor, chimney breast feature with shelving, radiator, laminate flooring, door to: