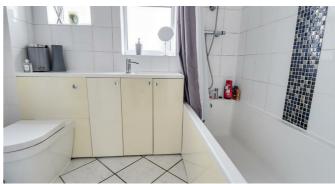

# Inner Hallway

Smooth ceiling, door to a large storage cupboard, laminate flooring, door to:

Smooth ceiling, obscured double glazed windows to the rear, modern three piece suite comprising of; panelled bath with a shower over, vanity unit wash basin, low level w/c, fully tiled walls, tiled floor, chrome heated towel rail.