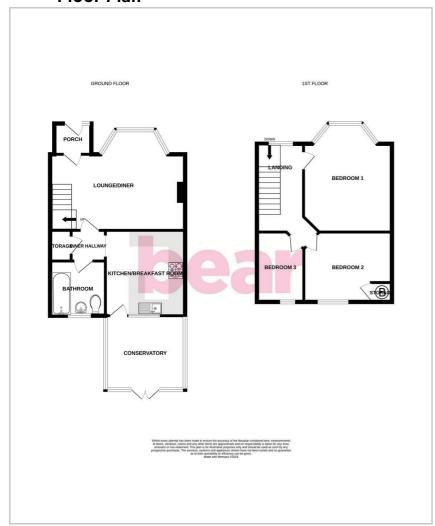

radiator, carpet.

### **Bedroom Two**

Smooth coved ceiling, double glazed window to the rear overlooking the garden, radiator, carpet, built in storage cupboard housing a combination boiler.

### **Bedroom Three**

Smooth coved ceiling, double glazed windows to the rear, radiator, carpet.

### West Facing Rear Garden

Commences with a raised composite decking area with the remainder artificial lawn with attractive silicone rendered raised flower bed borders, shingled water feature, gate to the very rear giving access back to the front road, outside tap, outside lighting. PLEASE NOTE; All of the back of the house has been silicone rendered with new fascia's and soffits.

### **Agents Note:**

The outbuilding is not included in the sale of the property.





















## Floor Plan









# **Area Map**



# Viewing

Please contact our Leigh-on-Sea Office on 01702 887 496 if you wish to arrange a viewing appointment for this property or require further information.

### **Energy Efficiency Graph**



These particulars, whilst believed to be accurate are set out as a general outline only for guidance and do not constitute any part of an offer or contract. Intending purchasers should not rely on them as statements of representation of fact, but must satisfy themselves by inspection or otherwise as to their accuracy. No person in this firms employment has the authority to make or give any representation or warranty in respect of the property.