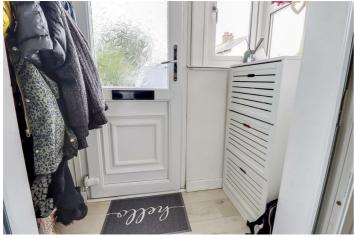

### **Entrance Porch**

57" x 27"

UPVC double glazed entrance door to the front, double glazed window to the front and side, laminate flooring, UPVC double glazed door to:

18'9" x 14'6" into the bay > 10'1'