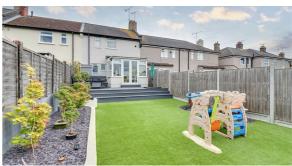

### West Facing Rear Garden

Commences with a raised composite decking area with the remainder artificial lawn with attractive silicone rendered raised flower bed borders, shingled water feature, gate to the very rear giving access back to the front road, outside tap, outside lighting. PLEASE NOTE; All of the back of the house has been silicone rendered with new fascia's and soffits.