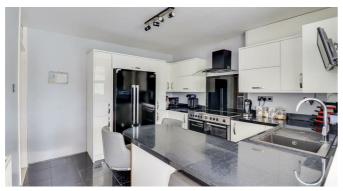

11'11" x 10'8'

Smooth ceiling, double glazed, windows to the rear, modern gloss kitchen comprising of; wall and base level units with a square edge laminate worktop, space for a range cooker with an extractor fan above and a glass splashback, sink and drainer with a chrome mixer tap, integrated dishwasher, space for an American style fridge freezer, space for a washing machine, breakfast bar area, fully tiled floor, radiator, UPVC double glazed door to the rear leading to the conservatory