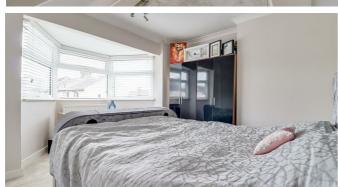

### Bedroom One

14'7" into the bay x 12'2"

Smooth coved ceiling, double glazed bay windows to the front, radiator, carpet.