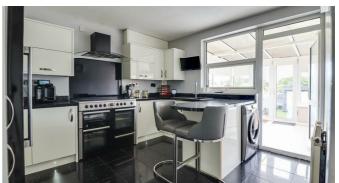

11'11" x 10'8'

Smooth ceiling, double glazed, windows to the rear, modern gloss kitchen comprising of; wall and base level units with a square edge laminate worktop, space for a range cooker with an extractor fan above and a glass splashback, sink and drainer with a chrome mixer tap, integrated dishwasher, space for an American style fridge freezer, space for a washing machine, breakfast bar area, fully tiled floor, radiator, UPVC double glazed door to the rear leading to the conservatory