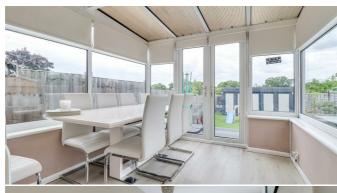

### Conservatory

Double glazed windows to the sides and rear, double glazed French doors to the rear leading out to the garden, electric heater, laminate flooring.