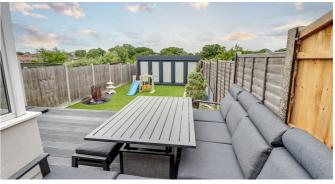

### West Facing Rear Garden

Commences with a raised composite decking area with the remainder artificial lawn with attractive silicone rendered raised flower bed borders, shingled water feature, gate to the very rear giving access back to the front road, outside tap, outside lighting. PLEASE NOTE; All of the back of the house has been silicone rendered with new fascia's and soffits.