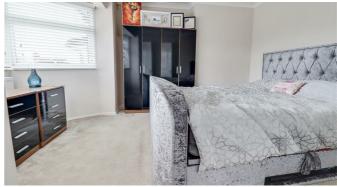

### Bedroom One

14'7" into the bay x 12'2"

Smooth coved ceiling, double glazed bay windows to the front, radiator, carpet.

### **Bedroom Two**

Smooth coved ceiling, double glazed window to the rear overlooking the garden, radiator, carpet, built in storage cupboard housing a combination boiler.