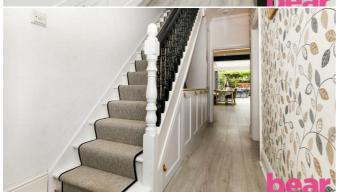

# **Ground Floor**

Upon entering, the ground floor impresses with its seamless flow and abundant natural light. The entrance hall features underfloor heating and leads to a spacious open-plan kitchen and living area. The kitchen boasts granite work surfaces, a centered island with a breakfast bar, and modern appliances, including space for a range-style cooker and an American-style fridge/freezer. Bi-folding doors open onto the rear garden, creating an inviting space for indoor-outdoor living. Additional features on this level include a utility room and a downstairs cloakroom.