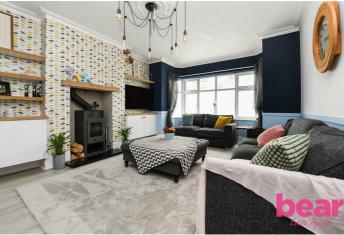

# DE Estate Agents

Offering three floors of exceptional accommodation, this well-presented five-bedroom detached house is the ideal purchase for those with a growing family. The property features a welcoming entrance hall leading to a spacious open-plan kitchen and living area, complete with a large roof lantern and bi-folding doors that open onto a beautiful west-facing garden. The ground floor also includes a separate utility room, a downstairs cloakroom, and a cosy lounge with a feature fireplace.

# **Ground Floor**

Upon entering, the ground floor impresses with its seamless flow and abundant natural light. The entrance hall features underfloor heating and leads to a spacious open-plan kitchen and living area. The kitchen boasts granite work surfaces, a centered island with a breakfast bar, and modern appliances, including space for a range-style cooker and an American-style fridge/freezer. Bi-folding doors open onto the rear garden, creating an inviting space for indoor-outdoor living. Additional features on this level include a utility room and a downstairs cloakroom.