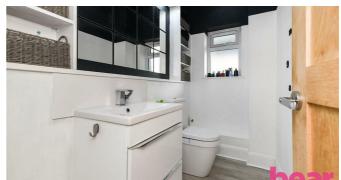

# **Ground Floor**

Upon entering, the ground floor impresses with its seamless flow and abundant natural light. The entrance hall features underfloor heating and leads to a spacious open-plan kitchen and living area. The kitchen boasts granite work surfaces, a centered island with a breakfast bar, and modern appliances, including space for a range-style cooker and an American-style fridge/freezer. Bi-folding doors open onto the rear garden, creating an inviting space for indoor-outdoor living. Additional features on this level include a utility room and a downstairs cloakroom.