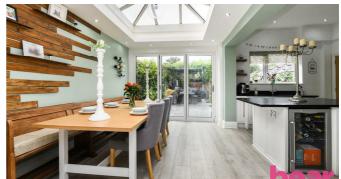

# **Ground Floor**

Upon entering, the ground floor impresses with its seamless flow and abundant natural light. The entrance hall features underfloor heating and leads to a spacious open-plan kitchen and living area. The kitchen boasts granite work surfaces, a centered island with a breakfast bar, and modern appliances, including space for a range-style cooker and an American-style fridge/freezer. Bi-folding doors open onto the rear garden, creating an inviting space for indoor-outdoor living. Additional features on this level include a utility room and a downstairs cloakroom.