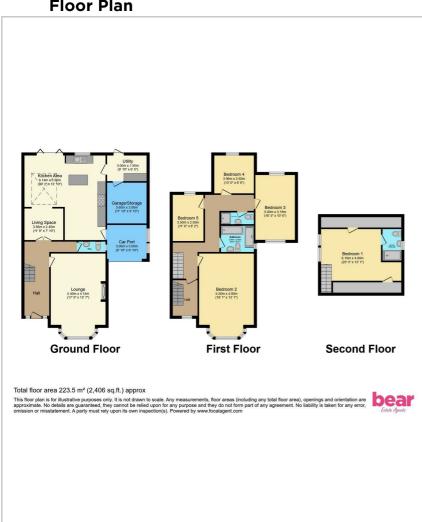

s storage. This private retreat offers a serene escape from the hustle and bustle of daily life.

The exterior of the property is equally impressive, with off-street parking, a garage for storage, and a side gated access to the rear garden. The beautifully landscaped west-facing garden is perfect for entertaining, with seating areas and space for a hot tub under a pergola. The front garden is neatly paved, providing additional off-street parking and easy access to the garage.

# **School Catchment**

This home is located within a sought-after school catchment area, making it an ideal choice for families. Proximity to reputable schools ensures that children have access to quality education, contributing to a supportive and enriching community environment.





















# Floor Plan









# Area Map



# **Viewing**

Please contact our Leigh-on-Sea Office on 01702 887 496 if you wish to arrange a viewing appointment for this property or require further information.

# **Energy Efficiency Graph**



These particulars, whilst believed to be accurate are set out as a general outline only for guidance and do not constitute any part of an offer or contract. Intending purchasers should not rely on them as statements of representation of fact, but must satisfy themselves by inspection or otherwise as to their accuracy. No person in this firms employment has the authority to make or give any representation or warranty in respect of the property.