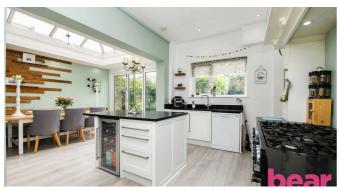

# **Ground Floor**

Upon entering, the ground floor impresses with its seamless flow and abundant natural light. The entrance hall features underfloor heating and leads to a spacious open-plan kitchen and living area. The kitchen boasts granite work surfaces, a centered island with a breakfast bar, and modern appliances, including space for a range-style cooker and an American-style fridge/freezer. Bi-folding doors open onto the rear garden, creating an inviting space for indoor-outdoor living. Additional features on this level include a utility room and a downstairs cloakroom.