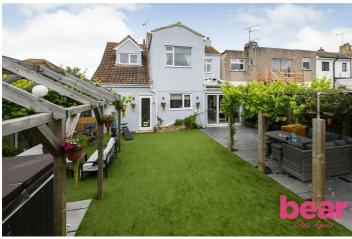

The exterior of the property is equally impressive, with off-street parking, a garage for storage, and a side gated access to the rear garden. The beautifully landscaped west-facing garden is perfect for entertaining, with seating areas and space for a hot tub under a pergola. The front garden is neatly paved, providing additional off-street parking and easy access to the garage.