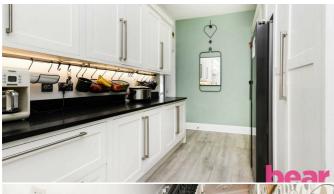

# **Ground Floor**

Upon entering, the ground floor impresses with its seamless flow and abundant natural light. The entrance hall features underfloor heating and leads to a spacious open-plan kitchen and living area. The kitchen boasts granite work surfaces, a centered island with a breakfast bar, and modern appliances, including space for a range-style cooker and an American-style fridge/freezer. Bi-folding doors open onto the rear garden, creating an inviting space for indoor-outdoor living. Additional features on this level include a utility room and a downstairs cloakroom.