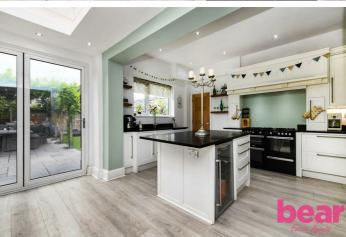

# **Ground Floor**

Upon entering, the ground floor impresses with its seamless flow and abundant natural light. The entrance hall features underfloor heating and leads to a spacious open-plan kitchen and living area. The kitchen boasts granite work surfaces, a centered island with a breakfast bar, and modern appliances, including space for a range-style cooker and an American-style fridge/freezer. Bi-folding doors open onto the rear garden, creating an inviting space for indoor-outdoor living. Additional features on this level include a utility room and a downstairs cloakroom.