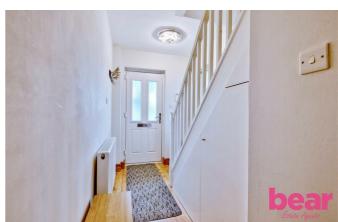

#### **Ground Floor**

Upon entering, the hallway welcomes you with engineered wood flooring and access to all primary rooms. The lounge at the front of the house features a double-glazed bay window, providing ample natural light, and a smooth ceiling with ceiling light. The seamless kitchen/diner is fitted with modern wall and base units, an integrated oven with an induction hob, a dishwasher, and a washing machine. The space also includes a breakfast bar and direct access to the rear garden. Adjacent is the sitting room, which boasts double-glazed French doors leading to the garden, perfect for indoor-outdoor living. Completing the ground floor is a convenient two-piece cloakroom.