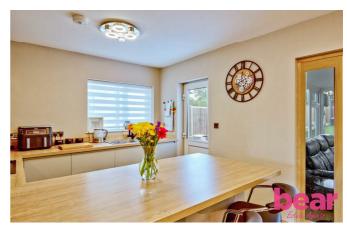

#### **Property Overview**

This beautiful semi-detached home has been decorated to a modern standard throughout and would make the perfect home for any growing family with three floors of spacious accommodation and incredible amenities nearby. As you enter into this desirable home, you will discover a lounge to the front with a bay window, a seamless kitchen/diner with a breakfast bar and integrated appliances, a sitting room with French doors leading to the rear garden, a downstairs w/c, four great sized bedrooms with an en-suite to the master and a three-piece suite family bathroom. The exterior is also wonderful with off-street parking for two vehicles and a low maintenance south-facing rear garden where you can enjoy spending time with friends and family in the long-lasting sunshine.

#### **Ground Floor**

Upon entering, the hallway welcomes you with engineered wood flooring and access to all primary rooms. The lounge at the front of the house features a double-glazed bay window, providing ample natural light, and a smooth ceiling with ceiling light. The seamless kitchen/diner is fitted with modern wall and base units, an integrated oven with an induction hob, a dishwasher, and a washing machine. The space also includes a breakfast bar and direct access to the rear garden. Adjacent is the sitting room, which boasts double-glazed French doors leading to the garden, perfect for indoor-outdoor living. Completing the ground floor is a convenient two-piece cloakroom.