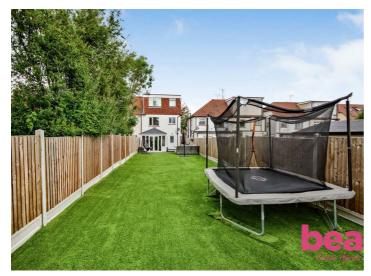

#### **Exterior**

The exterior of the property is equally impressive, featuring a south-facing rear garden that begins with a patio seating area, transitioning to artificial lawn with a summerhouse at the rear. The front garden includes a hardstanding driveway providing off-street parking for two vehicles, with shared side access leading to the rear garden.