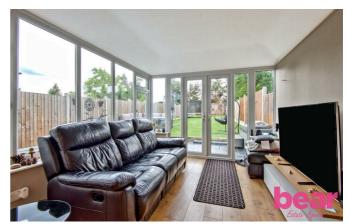

#### **Ground Floor**

Upon entering, the hallway welcomes you with engineered wood flooring and access to all primary rooms. The lounge at the front of the house features a double-glazed bay window, providing ample natural light, and a smooth ceiling with ceiling light. The seamless kitchen/diner is fitted with modern wall and base units, an integrated oven with an induction hob, a dishwasher, and a washing machine. The space also includes a breakfast bar and direct access to the rear garden. Adjacent is the sitting room, which boasts double-glazed French doors leading to the garden, perfect for indoor-outdoor living. Completing the ground floor is a convenient two-piece cloakroom.

#### **Exterior**

The exterior of the property is equally impressive, featuring a south-facing rear garden that begins with a patio seating area, transitioning to artificial lawn with a summerhouse at the rear. The front garden includes a hardstanding driveway providing off-street parking for two vehicles, with shared side access leading to the rear garden.