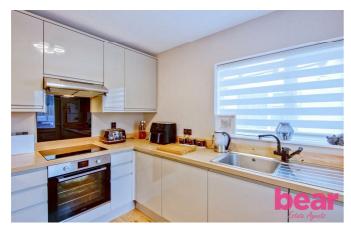

#### **Ground Floor**

Upon entering, the hallway welcomes you with engineered wood flooring and access to all primary rooms. The lounge at the front of the house features a double-glazed bay window, providing ample natural light, and a smooth ceiling with ceiling light. The seamless kitchen/diner is fitted with modern wall and base units, an integrated oven with an induction hob, a dishwasher, and a washing machine. The space also includes a breakfast bar and direct access to the rear garden. Adjacent is the sitting room, which boasts double-glazed French doors leading to the garden, perfect for indoor-outdoor living. Completing the ground floor is a convenient two-piece cloakroom.