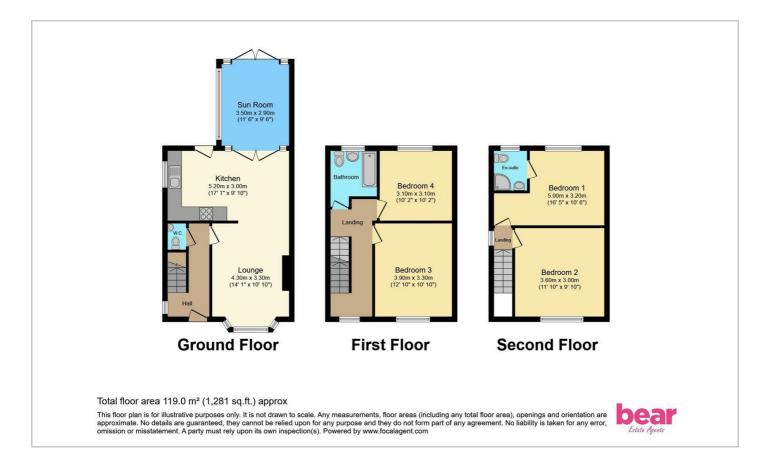

#### Floor Plan

#### **Property Overview**

This beautiful semi-detached home has been decorated to a modern standard throughout and would make the perfect home for any growing family with three floors of spacious accommodation and incredible amenities nearby. As you enter into this desirable home, you will discover a lounge to the front with a bay window, a seamless kitchen/diner with a breakfast bar and integrated appliances, a sitting room with French doors leading to the rear garden, a downstairs w/c, four great sized bedrooms with an en-suite to the master and a three-piece suite family bathroom. The exterior is also wonderful with off-street parking for two vehicles and a low maintenance south-facing rear garden where you can enjoy spending time with friends and family in the long-lasting sunshine.

#### **Ground Floor**

Upon entering, the hallway welcomes you with engineered wood flooring and access to all primary rooms. The lounge at the front of the house features a double-glazed bay window, providing ample natural light, and a smooth ceiling with ceiling light. The seamless kitchen/diner is fitted with modern wall and base units, an integrated oven with an induction hob, a dishwasher, and a washing machine. The space also includes a breakfast bar and direct access to the rear garden. Adjacent is the sitting room, which boasts double-glazed French doors leading to the garden, perfect for indoor-outdoor living. Completing the ground floor is a convenient two-piece cloakroom.

#### **First Floor**

The first floor comprises two spacious bedrooms and a stylish family bathroom. Bedroom two features a double-glazed window to the front and pendant lighting, while bedroom three, with its fitted storage cupboard, overlooks the rear garden. The family bathroom is equipped with a tiled bath and overhead shower, a wash hand basin set into a vanity unit, and a low-level WC, all complemented by partially tiled walls and vinyl flooring.

#### **Second Floor**

The top floor is dedicated to the master suite and the fourth bedroom. The master bedroom, with a rear-facing double-glazed window, includes an en-suite shower room with a modern three-piece suite. Bedroom four, located at the front, is well-sized and features fitted wardrobes, making it an ideal guest room or home office.

#### **Exterior**

The exterior of the property is equally impressive, featuring a south-facing rear garden that begins with a patio seating area, transitioning to artificial lawn with a summerhouse at the rear. The front garden includes a hardstanding driveway providing off-street parking for two vehicles, with shared side access leading to the rear garden.