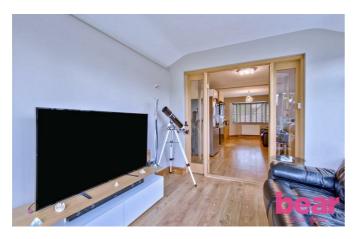

#### **Ground Floor**

Upon entering, the hallway welcomes you with engineered wood flooring and access to all primary rooms. The lounge at the front of the house features a double-glazed bay window, providing ample natural light, and a smooth ceiling with ceiling light. The seamless kitchen/diner is fitted with modern wall and base units, an integrated oven with an induction hob, a dishwasher, and a washing machine. The space also includes a breakfast bar and direct access to the rear garden. Adjacent is the sitting room, which boasts double-glazed French doors leading to the garden, perfect for indoor-outdoor living. Completing the ground floor is a convenient two-piece cloakroom.