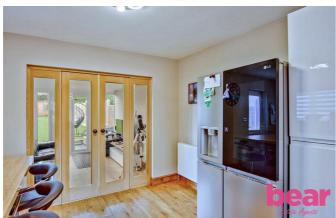

#### **Ground Floor**

Upon entering, the hallway welcomes you with engineered wood flooring and access to all primary rooms. The lounge at the front of the house features a double-glazed bay window, providing ample natural light, and a smooth ceiling with ceiling light. The seamless kitchen/diner is fitted with modern wall and base units, an integrated oven with an induction hob, a dishwasher, and a washing machine. The space also includes a breakfast bar and direct access to the rear garden. Adjacent is the sitting room, which boasts double-glazed French doors leading to the garden, perfect for indoor-outdoor living. Completing the ground floor is a convenient two-piece cloakroom.