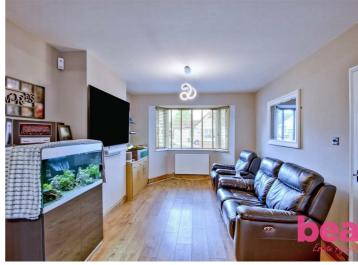

#### **Ground Floor**

Upon entering, the hallway welcomes you with engineered wood flooring and access to all primary rooms. The lounge at the front of the house features a double-glazed bay window, providing ample natural light, and a smooth ceiling with ceiling light. The seamless kitchen/diner is fitted with modern wall and base units, an integrated oven with an induction hob, a dishwasher, and a washing machine. The space also includes a breakfast bar and direct access to the rear garden. Adjacent is the sitting room, which boasts double-glazed French doors leading to the garden, perfect for indoor-outdoor living. Completing the ground floor is a convenient two-piece cloakroom.