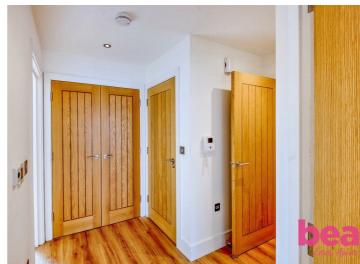

#### **First Floor**

The apartment features a welcoming entrance hall with wood flooring and underfloor heating, leading to all main rooms. The south-facing open-plan lounge and kitchen is the heart of the home, featuring a sleek kitchen with integrated appliances and a spacious living area that opens onto the balcony. The master bedroom, also south-facing, offers access to the balcony and includes a modern en suite shower room. The second bedroom is equally spacious and bright, served by a contemporary family bathroom.