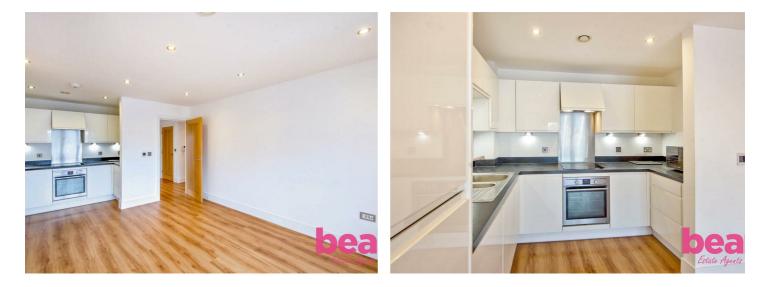

#### **First Floor**

The apartment features a welcoming entrance hall with wood flooring and underfloor heating, leading to all main rooms. The south-facing open-plan lounge and kitchen is the heart of the home, featuring a sleek kitchen with integrated appliances and a spacious living area that opens onto the balcony. The master bedroom, also south-facing, offers access to the balcony and includes a modern en suite shower room. The second bedroom is equally spacious and bright, served by a contemporary family bathroom.