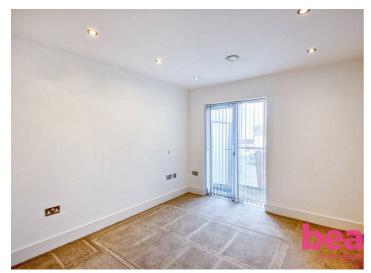

This charming first-floor apartment offers a blend of contemporary living and convenience. Boasting two spacious bedrooms, including a master with an en suite shower room, this home is designed for comfort and functionality. The open-plan lounge and kitchen area is bathed in natural light, thanks to its south-facing orientation, and provides direct access to a private balcony, perfect for enjoying sunny days.

#### **First Floor**

The apartment features a welcoming entrance hall with wood flooring and underfloor heating, leading to all main rooms. The south-facing open-plan lounge and kitchen is the heart of the home, featuring a sleek kitchen with integrated appliances and a spacious living area that opens onto the balcony. The master bedroom, also south-facing, offers access to the balcony and includes a modern en suite shower room. The second bedroom is equally spacious and bright, served by a contemporary family bathroom.