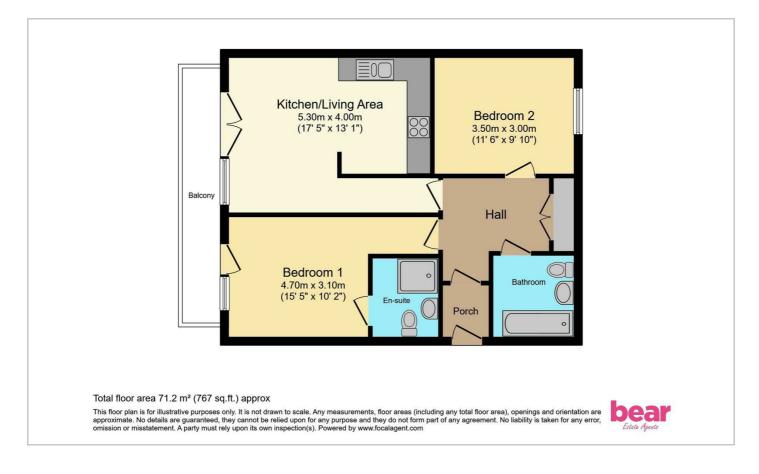

m is equally spacious and bright, served by a contemporary family bathroom.

#### Exterior

Externally, the property boasts a private south-facing balcony that provides a peaceful retreat for relaxation or entertaining guests. Secure gated parking is available to the rear of the building, ensuring safety and convenience for residents.

#### **School Catchment**

The apartment falls within the catchment area of several highly-regarded schools, making it an excellent choice for families. Nearby schools include Westcliff High School for Boys and Westcliff High School for Girls, both renowned for their academic excellence.

#### **AGENTS NOTES**

PLEASE NOTE: This lease information has been provided by the vendor and we have not substantiated it with solicitors.











### **Floor Plan**



## Area Map



D

Environmental Impact (CO<sub>2</sub>) Rating

nmentally friendly - higher CO2 en

**England & Wales** 

Curre

G

G

EU Directive

2002/91/EC

EU Directive

2002/91/EC

Cu

Potential

nt Potentia

**Energy Efficiency Rating** 

Very energy efficient - lower running costs

Not energy efficient - higher running costs

Very environmentally friendly - lower CO2 e

**England & Wales** 

(92 plus) 🗛

(69-80)

(55-68)

(39-54)

(21-38)

(92 plus) 🛕

(81-91)

(69-80)

(55-68) (39-54)

Not env



## Viewing

Please contact our Leigh-on-Sea Office on 01702 887 496 if you wish to arrange a viewing appointment for this property or require further information.

These particulars, whilst believed to be accurate are set out as a general outline only for guidance and do not constitute