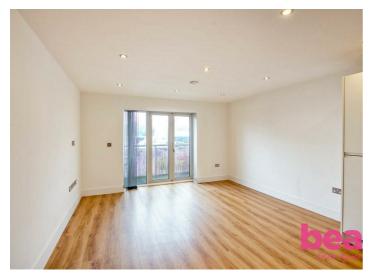

#### **First Floor**

The apartment features a welcoming entrance hall with wood flooring and underfloor heating, leading to all main rooms. The south-facing open-plan lounge and kitchen is the heart of the home, featuring a sleek kitchen with integrated appliances and a spacious living area that opens onto the balcony. The master bedroom, also south-facing, offers access to the balcony and includes a modern en suite shower room. The second bedroom is equally spacious and bright, served by a contemporary family bathroom.

#### Exterior

Externally, the property boasts a private south-facing balcony that provides a peaceful retreat for relaxation or entertaining guests. Secure gated parking is available to the rear of the building, ensuring safety and convenience for residents.