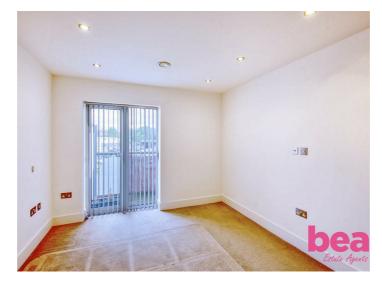

This charming first-floor apartment offers a blend of contemporary living and convenience. Boasting two spacious bedrooms, including a master with an en suite shower room, this home is designed for comfort and functionality. The open-plan lounge and kitchen area is bathed in natural light, thanks to its south-facing orientation, and provides direct access to a private balcony, perfect for enjoying sunny days.

#### **First Floor**

The apartment features a welcoming entrance hall with wood flooring and underfloor heating, leading to all main rooms. The south-facing open-plan lounge and kitchen is the heart of the home, featuring a sleek kitchen with integrated appliances and a spacious living area that opens onto the balcony. The master bedroom, also south-facing, offers access to the balcony and includes a modern en suite shower room. The second bedroom is equally spacious and bright, served by a contemporary family bathroom.