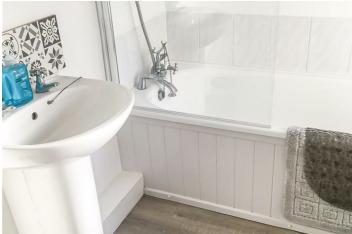

The contemporary bathroom includes a panel bath with a wall-mounted shower over and a pedestal wash hand basin. Adjacent to the bathroom is a separate toilet with a double glazed opaque window to the rear and a low-level W/C, adding to the practicality of the apartment.