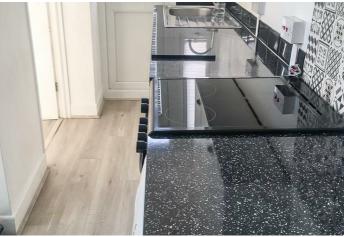

Upon entering this delightful first-floor apartment, you are greeted by a generously sized lounge/bedroom, complete with two double glazed windows to the front of the property, providing upon entering rist adignition inst-floor apartment, you are greeted by a generously sized lounge/bedroom, complete with two double glazed windows to the front of the property, providing ample natural light. This room also features a convenient storage cupboard and additional eaves storage, ensuring plenty of space for your belongings. The modern kitchen/diner, is equipped with a range of eye and base level units, a stainless steel sink with mixer tap, an electric oven and hob, and essential white goods including a washing machine and fridge/freezer. The kitchen leads directly to the balacony and the private rear garden, perfect for enjoying outdoor meals or simply relaxing.