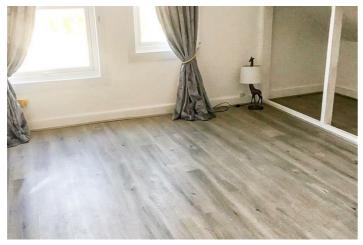

Upon entering this delightful first-floor apartment, you are greeted by a generously sized lounge/bedroom, complete with two double glazed windows to the front of the property, providing upon entering rist adignition inst-floor apartment, you are greeted by a generously sized lounge/bedroom, complete with two double glazed windows to the front of the property, providing ample natural light. This room also features a convenient storage cupboard and additional eaves storage, ensuring plenty of space for your belongings. The modern kitchen/diner, is equipped with a range of eye and base level units, a stainless steel sink with mixer tap, an electric oven and hob, and essential white goods including a washing machine and fridge/freezer. The kitchen leads directly to the balacony and the private rear garden, perfect for enjoying outdoor meals or simply relaxing.