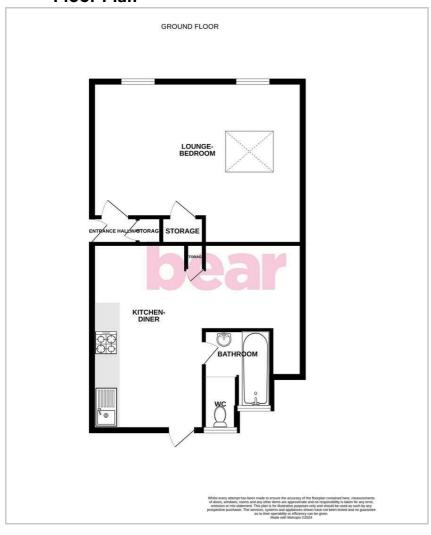

lectric oven and hob, and essential white goods including a washing machine and fridge/freezer. The kitchen leads directly to the balacony and the private rear garden, perfect for enjoying outdoor meals or simply relaxing.

The contemporary bathroom includes a panel bath with a wall-mounted shower over and a pedestal wash hand basin. Adjacent to the bathroom is a separate toilet with a double glazed opaque window to the rear and a low-level W/C, adding to the practicality of the apartment.

Externally, the property boasts a private section of the rear garden, offering a tranquil retreat from the hustle and bustle of daily life. The apartment is also ideally located within the catchment area for reputable schools, providing excellent educational opportunities for families.



# Floor Plan



# **Area Map**



# **Viewing**

Please contact our Leigh-on-Sea Office on 01702 887 496 if you wish to arrange a viewing appointment for this property or require further information.

## **Energy Efficiency Graph**



These particulars, whilst believed to be accurate are set out as a general outline only for guidance and do not constitute any part of an offer or contract. Intending purchasers should not rely on them as statements of representation of fact, but must satisfy themselves by inspection or otherwise as to their accuracy. No person in this firms employment has the authority to make or give any representation or warranty in respect of the property.