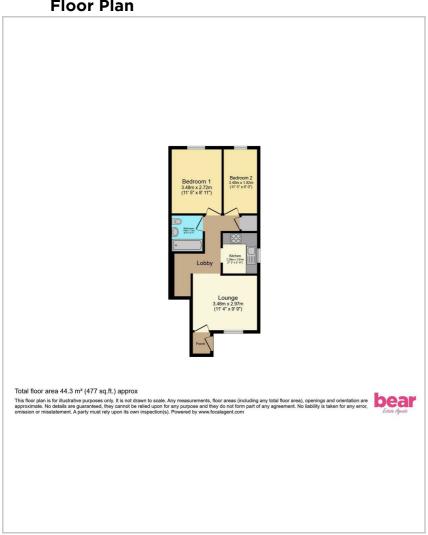

## **Floor Plan**

## **Ground Floor**

As you step into the apartment, you are greeted by a bright and airy living room. This welcoming space is perfect for relaxing or entertaining guests. The modern kitchen offers ample storage and counter space for all your culinary needs. The master bedroom, provides a peaceful retreat, while the second bedroom, is perfect for guests or a home office. The bathroom is tastefully designed with contemporary fixtures and fittings.