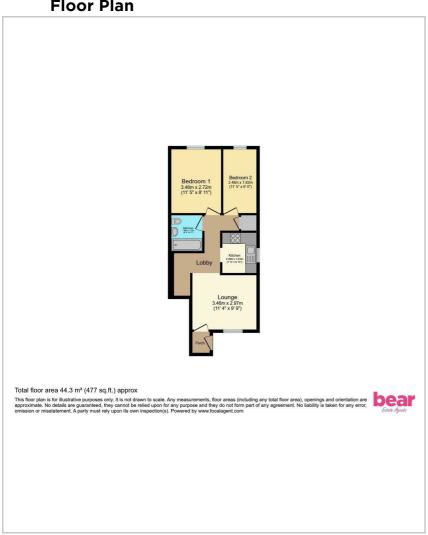

### **Floor Plan**

### **Ground Floor**

As you step into the apartment, you are greeted by a bright and airy living room. This welcoming space is perfect for relaxing or entertaining guests. The modern kitchen offers ample storage and counter space for all your culinary needs. The master bedroom, provides a peaceful retreat, while the second bedroom, is perfect for guests or a home office. The bathroom is tastefully designed with contemporary fixtures and fittings.

This inviting two-bedroom ground floor apartment is an excellent opportunity for first-time buyers and investors alike. Featuring a spacious living room, a modern kitchen, and two well-proportioned bedrooms, this property provides a comfortable and convenient living space. The apartment also benefits from well-maintained communal gardens and ample parking, adding to its overall appeal.